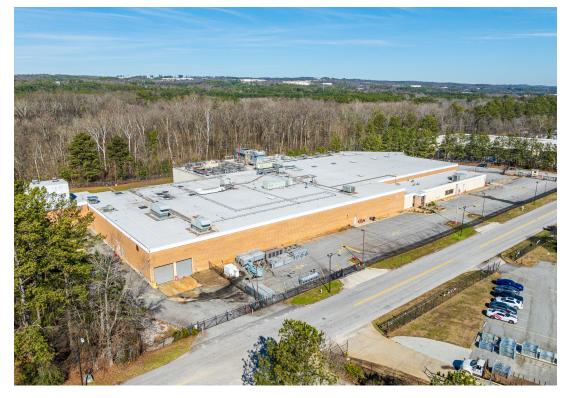

For Sale | 5601 Bucknell Drive SW | Atlanta, GA

102,457 SF Facility Available + 6.89 acres additional excess land

## Frozen Food Production Plant

\*All SF's are approximate

| PRODUCTION BUILDING SPECIFICATIONS:           |                                                                 |  |
|-----------------------------------------------|-----------------------------------------------------------------|--|
| Total SF:                                     | ±102,457                                                        |  |
| Processing SF:                                | ±40,000                                                         |  |
| Freezer Storage SF:                           | ±4,150                                                          |  |
| Dry Storage SF:                               | ±32,500                                                         |  |
| Office SF:                                    | ±8,800                                                          |  |
| Spiral Freezing:                              | 4 Spirals; JBT/Northfield;<br>ammonia system; ±4,200 SF<br>area |  |
| Ceiling Heights:                              | 14'-20' (dropped ceilings in production)                        |  |
| Dock Doors:                                   | 5                                                               |  |
| Year Built:                                   | 1969, expanded 1990                                             |  |
| Vechicle parking:                             | 92                                                              |  |
| Lighting:                                     | LED                                                             |  |
| Sprinkler system:                             | Yes                                                             |  |
| Roof:                                         | installed 2011                                                  |  |
| LAND (Separate from asking price of building) |                                                                 |  |
| Primary site:                                 | 6.89 acres                                                      |  |
| Excess land:                                  | 6.89 acre excess parcel feasi-<br>ble for separate development  |  |