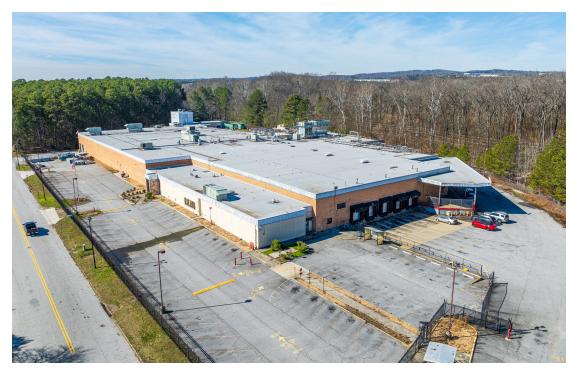

For Sale | 5601 Bucknell Drive SW | Atlanta, GA

102,457 SF Facility Available + 6.89 acres additional excess land

## Frozen Food Production Plant

\*All SF's are approximate

| PRODUCTION BUILDING SPECIFICATIONS:           |                                                                 |  |
|-----------------------------------------------|-----------------------------------------------------------------|--|
| Total SF:                                     | ±102,457                                                        |  |
| Processing SF:                                | ±40,000                                                         |  |
| Freezer Storage SF:                           | ±4,150                                                          |  |
| Dry Storage SF:                               | ±32,500                                                         |  |
| Office SF:                                    | ±8,800                                                          |  |
| Spiral Freezing:                              | 4 Spirals; JBT/Northfield;<br>ammonia system; ±4,200 SF<br>area |  |
| Ceiling Heights:                              | 14'-20' (dropped ceilings in production)                        |  |
| Dock Doors:                                   | 5                                                               |  |
| Year Built:                                   | 1969, expanded 1990                                             |  |
| Vechicle parking:                             | 92                                                              |  |
| Lighting:                                     | LED                                                             |  |
| Sprinkler system:                             | Yes                                                             |  |
| Roof:                                         | installed 2011                                                  |  |
| LAND (Separate from asking price of building) |                                                                 |  |
| Primary site:                                 | 6.89 acres                                                      |  |
| Excess land:                                  | 6.89 acre excess parcel feasi-<br>ble for separate development  |  |