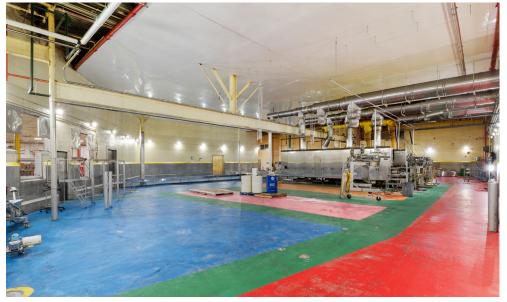

# **Processing Specific Equipment\***

- Two waffle production ovens
- Full complement of packaging equipment
- Batter mixing equipment
- Four spiral freezers

\*Processing equipment available under separate negotiation, additional details on equipment upon request.