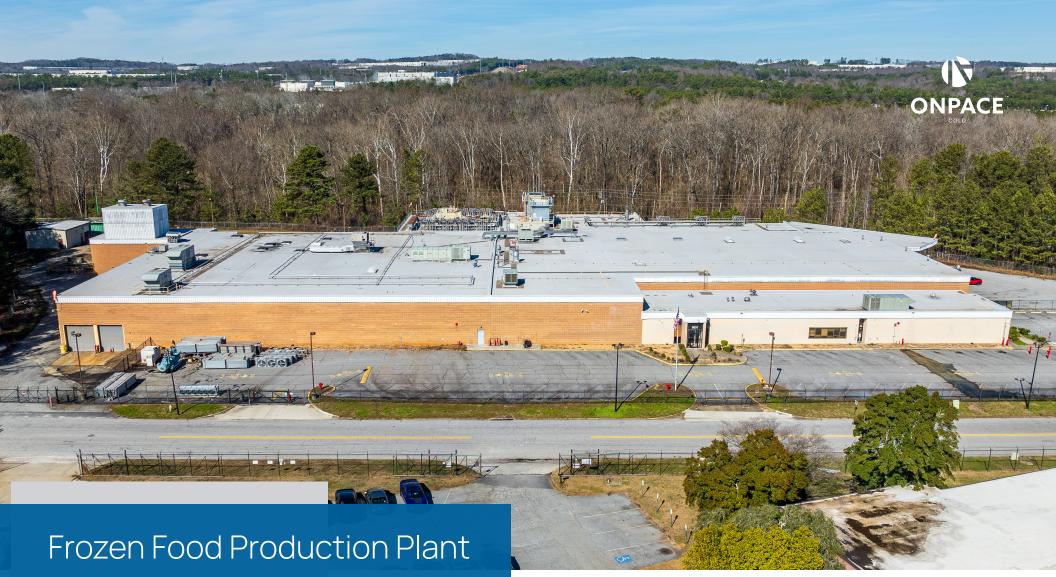

For Sale | 5601 Bucknell Drive SW | Atlanta, GA

102,457 SF Facility Available + 6.89 acres additional excess land

## Frozen Food Production Plant

\*All SF's are approximate

| PRODUCTION BUILDING SPECIFICATIONS:           |                                                                 |  |
|-----------------------------------------------|-----------------------------------------------------------------|--|
| Total SF:                                     | ±102,457                                                        |  |
| Processing SF:                                | ±40,000                                                         |  |
| Freezer Storage SF:                           | ±4,150                                                          |  |
| Dry Storage SF:                               | ±32,500                                                         |  |
| Office SF:                                    | ±8,800                                                          |  |
| Spiral Freezing:                              | 4 Spirals; JBT/Northfield;<br>ammonia system; ±4,200 SF<br>area |  |
| Ceiling Heights:                              | 14'-20' (dropped ceilings in production)                        |  |
| Dock Doors:                                   | 5                                                               |  |
| Year Built:                                   | 1969, expanded 1990                                             |  |
| Vechicle parking:                             | 92                                                              |  |
| Lighting:                                     | LED                                                             |  |
| Sprinkler system:                             | Yes                                                             |  |
| Roof:                                         | installed 2011                                                  |  |
| LAND (Separate from asking price of building) |                                                                 |  |
| Primary site:                                 | 6.89 acres                                                      |  |
| Excess land:                                  | 6.89 acre excess parcel feasi-<br>ble for separate development  |  |