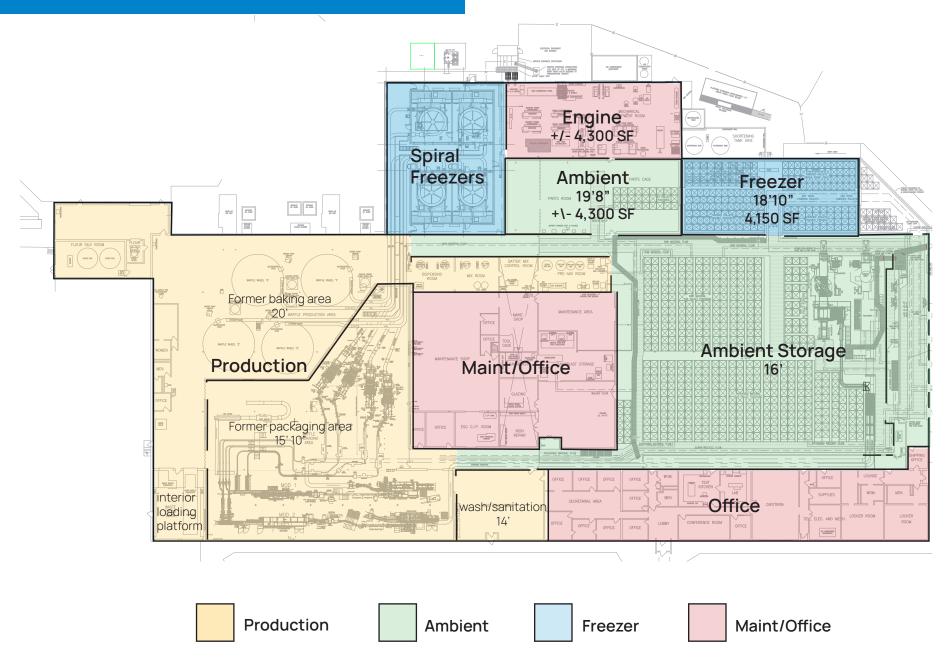

## Frozen Food Production Plant

\*All SF's are approximate

| PRODUCTION BUILDING SPECIFICATIONS:           |                                                                 |  |
|-----------------------------------------------|-----------------------------------------------------------------|--|
| Total SF:                                     | ±102,457                                                        |  |
| Processing SF:                                | ±40,000                                                         |  |
| Freezer Storage SF:                           | ±4,150                                                          |  |
| Dry Storage SF:                               | ±32,500                                                         |  |
| Office SF:                                    | ±8,800                                                          |  |
| Spiral Freezing:                              | 4 Spirals; JBT/Northfield;<br>ammonia system; ±4,200 SF<br>area |  |
| Ceiling Heights:                              | 14'-20' (dropped ceilings in production)                        |  |
| Dock Doors:                                   | 5                                                               |  |
| Year Built:                                   | 1969, expanded 1990                                             |  |
| Vechicle parking:                             | 92                                                              |  |
| Lighting:                                     | LED                                                             |  |
| Sprinkler system:                             | Yes                                                             |  |
| Roof:                                         | installed 2011                                                  |  |
| LAND (Separate from asking price of building) |                                                                 |  |
| Primary site:                                 | 6.89 acres                                                      |  |
| Excess land:                                  | 6.89 acre excess parcel feasi-<br>ble for separate development  |  |

or ancillary use to the building.

Floorplan

<sup>\*</sup>General interior building height is +/- 21'; removable dropped ceilings in majority of facility

## Frozen Food Production Plant

| UTILITY SPECS:        |                                                                                 |
|-----------------------|---------------------------------------------------------------------------------|
| Electrical Service:   | two 2,500 KVA transformers;<br>480/277 V, 3-phase, 4-wire                       |
| Gas:                  | 1.25" high pressure line to site;<br>regulated to 5 PSI with internal<br>piping |
| Water:                | 8" process and 100 PSI 8" fire<br>line                                          |
| Wastewater Treatment: | On-site treatment plant<br>(anaerobic bio-digester)                             |