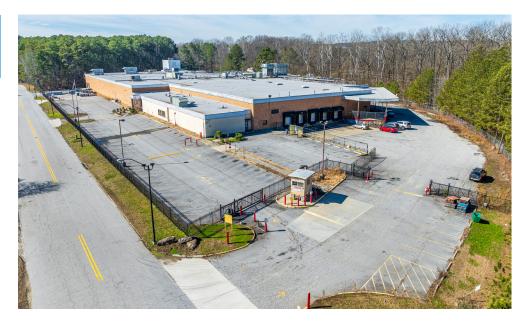

For Sale | 5601 Bucknell Drive SW | Atlanta, GA

102,457 SF Facility Available + 6.89 acres additional excess land

## Frozen Food Production Plant

\*All SF's are approximate

| PRODUCTION BUILDING SPECIFICATIONS:           |                                                                 |  |
|-----------------------------------------------|-----------------------------------------------------------------|--|
| Total SF:                                     | ±102,457                                                        |  |
| Processing SF:                                | ±40,000                                                         |  |
| Freezer Storage SF:                           | ±4,150                                                          |  |
| Dry Storage SF:                               | ±32,500                                                         |  |
| Office SF:                                    | ±8,800                                                          |  |
| Spiral Freezing:                              | 4 Spirals; JBT/Northfield;<br>ammonia system; ±4,200 SF<br>area |  |
| Ceiling Heights:                              | 14'-20' (dropped ceilings in production)                        |  |
| Dock Doors:                                   | 5                                                               |  |
| Year Built:                                   | 1969, expanded 1990                                             |  |
| Vechicle parking:                             | 92                                                              |  |
| Lighting:                                     | LED                                                             |  |
| Sprinkler system:                             | Yes                                                             |  |
| Roof:                                         | installed 2011                                                  |  |
| LAND (Separate from asking price of building) |                                                                 |  |
| Primary site:                                 | 6.89 acres                                                      |  |
| Excess land:                                  | 6.89 acre excess parcel feasi-<br>ble for separate development  |  |