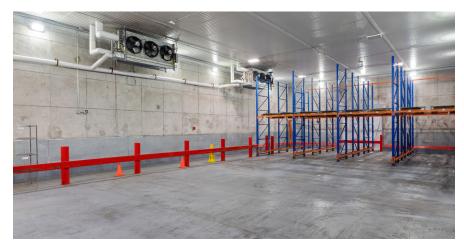

## Frozen Food Production Plant

\*All SF's are approximate

| PRODUCTION BUILDING SPECIFICATIONS:           |                                                                 |  |
|-----------------------------------------------|-----------------------------------------------------------------|--|
| Total SF:                                     | ±102,457                                                        |  |
| Processing SF:                                | ±40,000                                                         |  |
| Freezer Storage SF:                           | ±4,150                                                          |  |
| Dry Storage SF:                               | ±32,500                                                         |  |
| Office SF:                                    | ±8,800                                                          |  |
| Spiral Freezing:                              | 4 Spirals; JBT/Northfield;<br>ammonia system; ±4,200 SF<br>area |  |
| Ceiling Heights:                              | 14'-20' (dropped ceilings in production)                        |  |
| Dock Doors:                                   | 5                                                               |  |
| Year Built:                                   | 1969, expanded 1990                                             |  |
| Vechicle parking:                             | 92                                                              |  |
| Lighting:                                     | LED                                                             |  |
| Sprinkler system:                             | Yes                                                             |  |
| Roof:                                         | installed 2011                                                  |  |
| LAND (Separate from asking price of building) |                                                                 |  |
| Primary site:                                 | 6.89 acres                                                      |  |
| Excess land:                                  | 6.89 acre excess parcel feasi-<br>ble for separate development  |  |