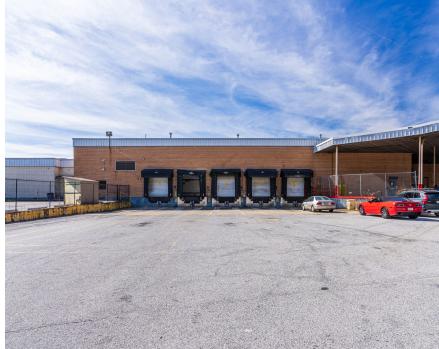

## Frozen Food Production Plant

\*All SF's are approximate

| PRODUCTION BUILDING SPECIFICATIONS:           |                                                                 |  |
|-----------------------------------------------|-----------------------------------------------------------------|--|
| Total SF:                                     | ±102,457                                                        |  |
| Processing SF:                                | ±40,000                                                         |  |
| Freezer Storage SF:                           | ±4,150                                                          |  |
| Dry Storage SF:                               | ±32,500                                                         |  |
| Office SF:                                    | ±8,800                                                          |  |
| Spiral Freezing:                              | 4 Spirals; JBT/Northfield;<br>ammonia system; ±4,200 SF<br>area |  |
| Ceiling Heights:                              | 14'-20' (dropped ceilings in production)                        |  |
| Dock Doors:                                   | 5                                                               |  |
| Year Built:                                   | 1969, expanded 1990                                             |  |
| Vechicle parking:                             | 92                                                              |  |
| Lighting:                                     | LED                                                             |  |
| Sprinkler system:                             | Yes                                                             |  |
| Roof:                                         | installed 2011                                                  |  |
| LAND (Separate from asking price of building) |                                                                 |  |
| Primary site:                                 | 6.89 acres                                                      |  |
| Excess land:                                  | 6.89 acre excess parcel feasi-<br>ble for separate development  |  |