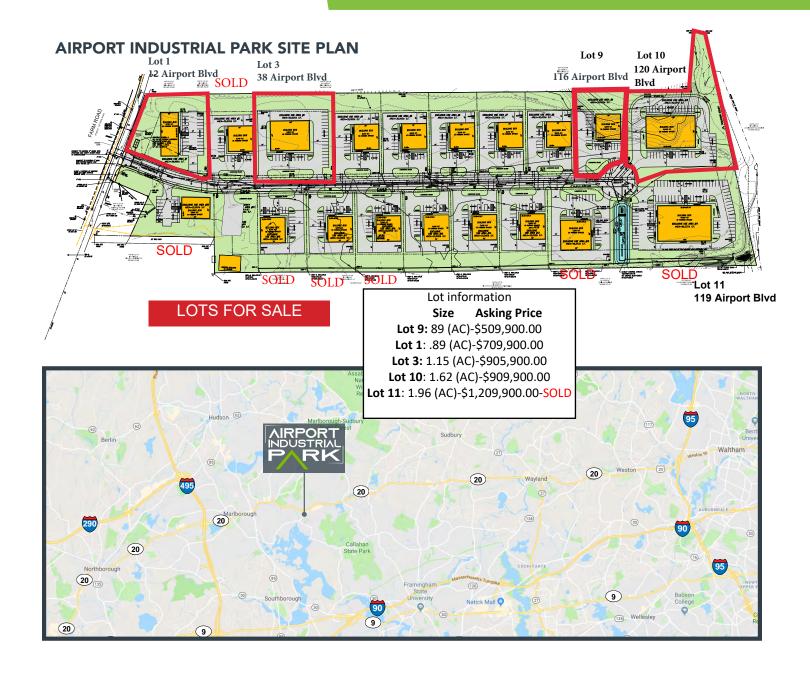

## **LIGHT INDUSTRIAL LOTS** FOR SALE

12-120 Airport Blvd, Marlborough, MA 01752

A 20-LOT COMMERCIAL / LIGHT **INDUSTRIAL LAND DEVELOPMENT** 

- **Utilities brought to Premises**
- **Build-to-suit options** considered
- Located off Farm Road in

## FOR SALE

12-120 Airport Blvd, Marlborough, MA 01752

A 20-LOT COMMERCIAL / LIGHT INDUSTRIAL LAND DEVELOPMENT