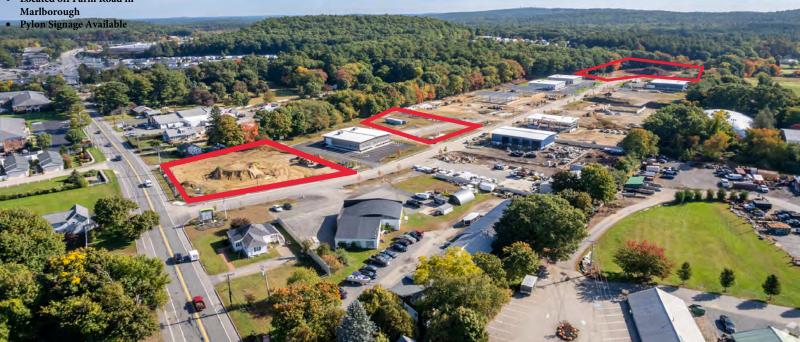

## **LIGHT INDUSTRIAL LOTS** FOR SALE

12-120 Airport Blvd, Marlborough, MA 01752

A 20-LOT COMMERCIAL / LIGHT **INDUSTRIAL LAND DEVELOPMENT** 

- **Utilities brought to Premises**
- **Build-to-suit options** considered
- Located off Farm Road in