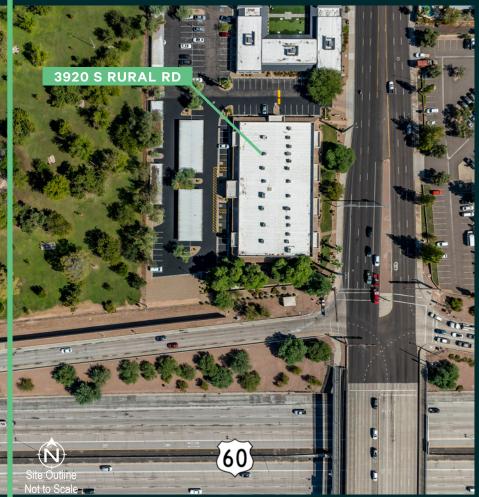

# Tempe Parkside

3920 S Rural Rd | Tempe, AZ 85282

# **Project Highlights**

- Single-story garden office upgraded throughout with marble flooring and natural-stone accents
- Lushly landscaped exterior with shaded garden area
- Monument signage available
- Great location directly off US-60 Superstition Fwy
- Convenient access to Arizona State University and Sky Harbor International Airport
- Nearby shopping and dining amenities

### Demographics

| 2023                 | 3 mile radius   | 5 mile radius                                           | 10 mile radius |  |
|----------------------|-----------------|---------------------------------------------------------|----------------|--|
| POPULATION           | 159,446         | 348,413                                                 | 1,170,941      |  |
| AVG HOUSEHOLD INCOME | \$88,976        | \$95,337                                                | \$103,951      |  |
| MEDIAN AGE           | 30.9            | 32.7                                                    | 34.3           |  |
| TRAFFIC COUNTS       | Rural Rd +39118 | Rural Rd ±39118 VPD Superstition Ewy SR-60 ±214 321 VPD |                |  |