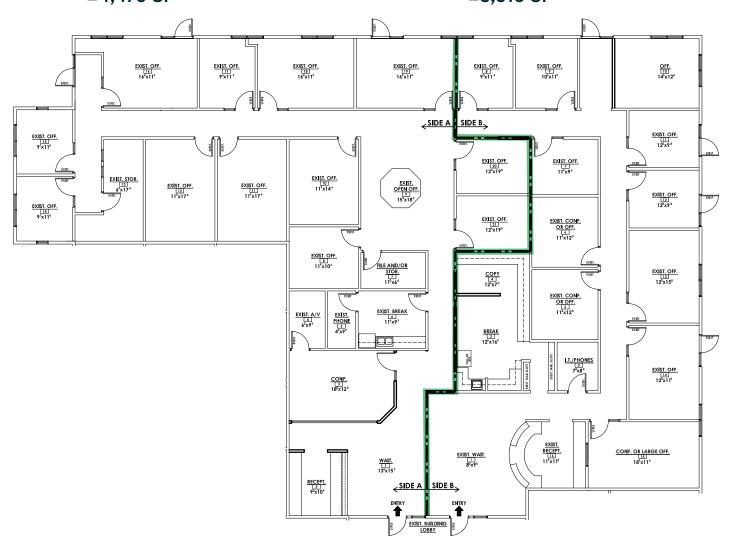

## **Building Floor Plan**

Not to Scale

### Suite 110 ±7,992

#### **Demising Floor Plan**

Suite 110A ±4,476 SF

Suite 110B ±3,516 SF