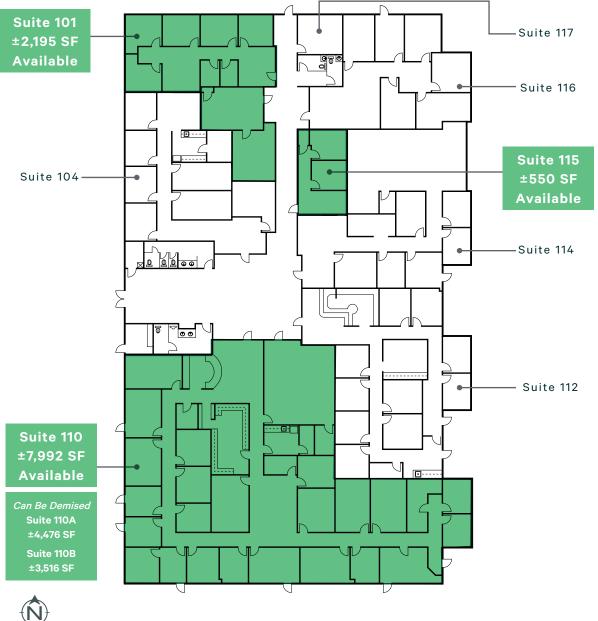

### **Property Summary**

| AVAILABLE SPACE      | Suite 101<br>Suite 115<br>Suite 110* | ±2,195 SF<br>550 SF<br>±7,992 SF |
|----------------------|--------------------------------------|----------------------------------|
| * Can be demised to: | Suite 110A<br>Suite 110B             | ±4,476 SF<br>±3,516 SF           |
| BUILDING SIZE        | ±21,042 SF                           |                                  |
| YEAR BUILT           | 2003                                 |                                  |
| PRICE                | \$23.50/SF Full Service              |                                  |
| PARKING              | 5.26/1,000                           |                                  |

## **Building Floor Plan**

Not to Scale

### Suite 110 ±7,992

#### **Demising Floor Plan**

Suite 110A ±4,476 SF

Suite 110B ±3,516 SF