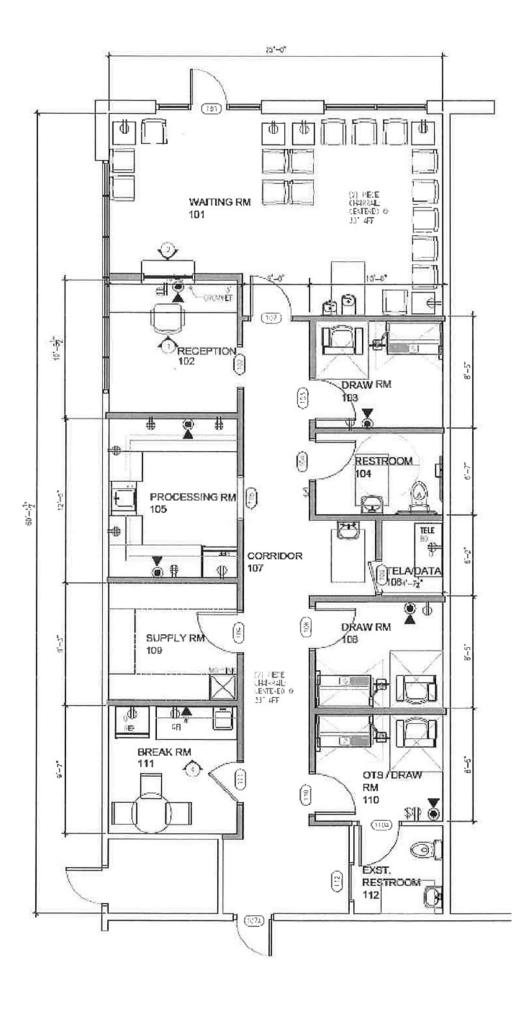

**CURRENTLY DESIGNED FOR MEDICAL**

## PATIO POSSIBLE – NO GREASE TRAP

FOR MORE INFORMATION CONTACT: Rex Baker Jr. Peach State Properties, Inc. 200 Market Place, Suite 110, Roswell, GA 30075 <u>Rex@PSPGA.com</u> 770-645-9163

While the information contained herein is believed to be reliable, no warranty or representation, express or implied, is made as to the completeness, accuracy, or condition of the property information provided herein. Any projections, opinions, assumptions, or estimates used are for example only and do not signify current or future property performance. Any property offered for sale or lease is subject to errors, omissions, change of price, withdrawal, and to any other listing conditions imposed by the owner. This property is being offered for sale by Owner/Broker.