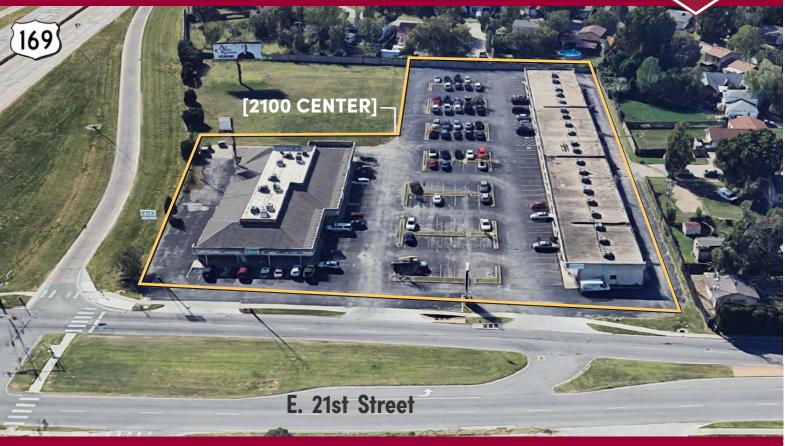

## **PROPERTY HIGHLIGHTS**

- SPACES AVAILABLE:
  - #10400 (2,350 sf 3,850 sf)
  - #10330 (800 sf)
- FRONTAGE ON HIGHWAY 169 & 21st STREET
- FLEXIBLE FLOOR PLAN WITH WAREHOUSE & OVERHEAD DOOR
- GREAT EXPOSURE TO AREA TRAFFIC