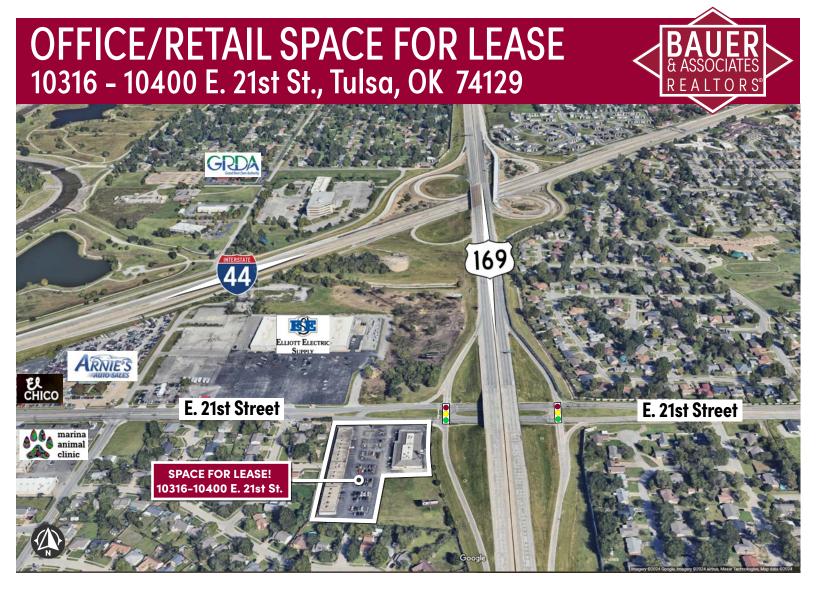

# OFFICE/RETAIL SPACE FOR LEASE 10316 - 10400 E. 21st St., Tulsa, OK 74129

### (S) NEARBY BUSINESSES

**TULSA LOCK & KEY** 

MOLLY MAID

TACOS MI REY

**EL CHICO TEXMEX** 

SUTHERLANDS

FIESTA POOLS & SPAS

ELLIOTT ELECTRIC SUPPLY