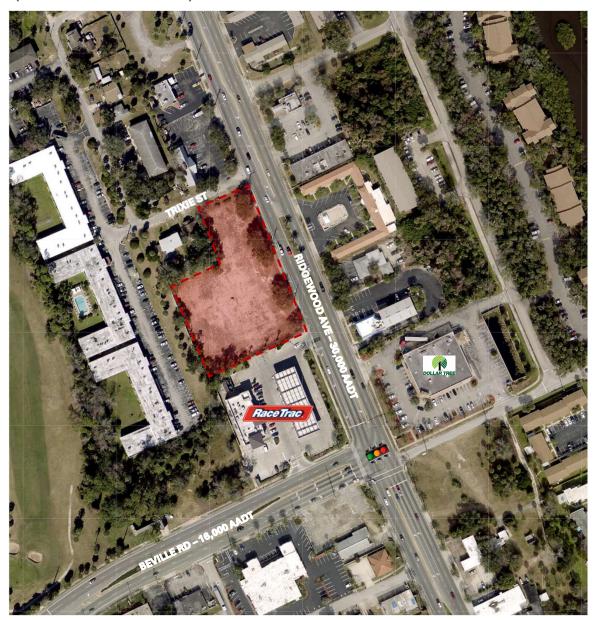

### ±1.99 AC DEVELOPMENT PARCEL

1506 S RIDGEWOOD AVE, DAYTONA BEACH, FL 32114 (VOLUSIA COUNTY)

#### **PROPERTY HIGHLIGHTS**

- ±1.99 AC development parcel
- Building has been demolished vacant land
- Zoned Commercial
- Adjacent to RaceTrac gas station on the NWC of Ridgewood Ave & Beville Rd
- □ Access from Trixie St and Ridgewood Ave
- Property could be divided to suit

#### **TRAFFIC COUNTS**

30,000 AADT on Ridgewood Ave 16,000 AADT on Beville Rd

#### **TENANTS IN IMMEDIATE AREA**