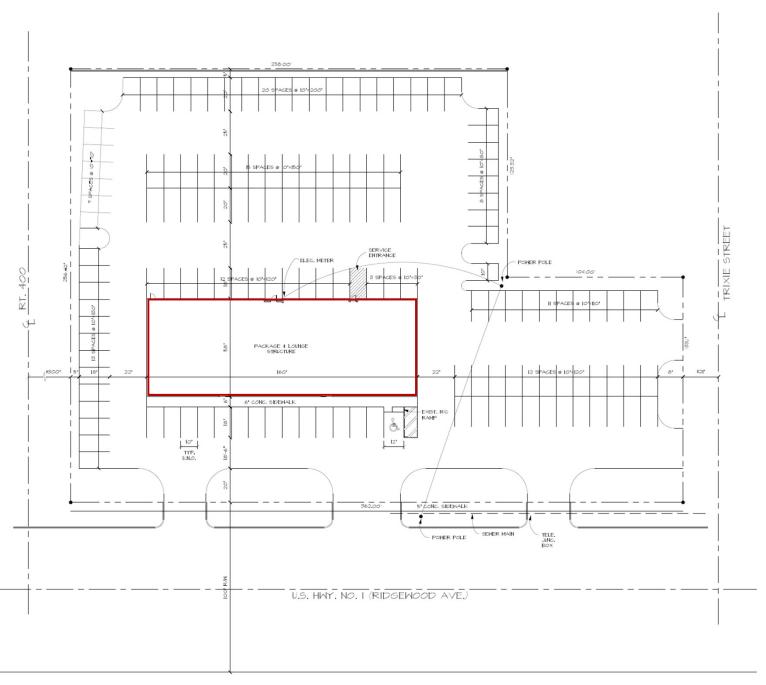

**

- ±1.99 AC development parcel
- Building has been demolished vacant land
- Zoned Commercial
- Adjacent to RaceTrac gas station on the NWC of Ridgewood Ave & Beville Rd
- □ Access from Trixie St and Ridgewood Ave
- Property could be divided to suit

#### **TRAFFIC COUNTS**

30,000 AADT on Ridgewood Ave 16,000 AADT on Beville Rd

#### **DEMOGRAPHICS**

|               | 1 Mile   | 3 Mile   | 5 mile   |
|---------------|----------|----------|----------|
| Population    | 9,013    | 66,692   | 134,806  |
| Households    | 4,037    | 29,630   | 60,862   |
| Avg HH Income | \$55,275 | \$55,357 | \$57,768 |

#### **TENANTS IN IMMEDIATE AREA**





# SOUTHEAST RETAIL ADVISORS

LINDSEY MEYERS, Principal | Broker

Lindsey@sracre.com

404.556.4960

## SITE PLAN – FORMER LAYOUT BEFORE DEMOLITION