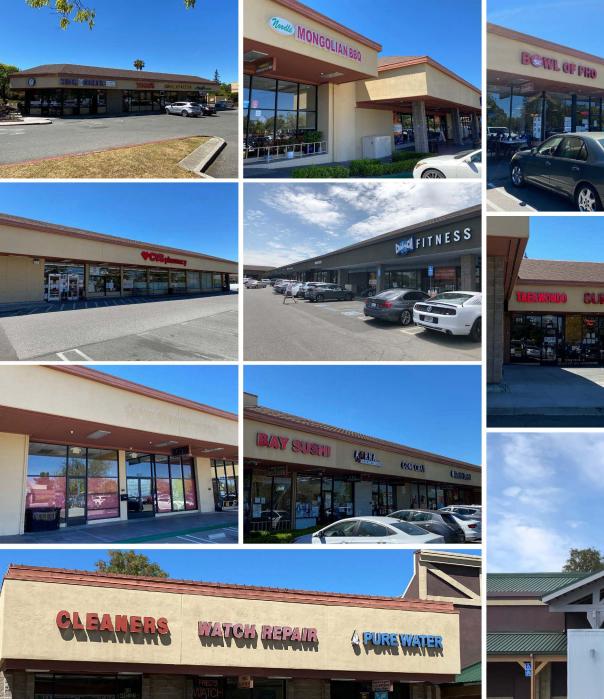

#### **TRAFFIC COUNTS**

| Homestead Road       | 41,150 VPD |
|----------------------|------------|
| San Tomas Expressway | 41,150 VPD |

1695 HOLLENBECK AVE 1603, SUNNYVALE, CA

Source: 2022 Esri.

| SPACE | TENANT                  | SF    |
|-------|-------------------------|-------|
| 1657  | NEW CONCEPT ACADEMY     | 3,568 |
| 1603  | PURE WATER HEALTH STORE | 1,000 |
| 1605  | FRED'S WATCH REPAIR     | 1,000 |
| 1607  | MEE'S CLEANERS          | 1,000 |
| 1623  | OPTIVISION              | 1,064 |
| 1627  | PHO SPOT                | 1,807 |
| 1629B | GLAMOROUS NAILS         | 882   |
| 1631  | SAVOIR FAIRE            | 1,469 |
| 1633  | THE CHIROPRACTIC WAY    | 1,298 |
| 1635  | BIKANER SWEETS          | 2,756 |
| 1637  | NAMASTE PLAZA           | 4,480 |
| 1639  | GENTLE DENTAL           | 3,885 |
|       |                         |       |

| SPACE | TENANT                        | SF     |
|-------|-------------------------------|--------|
| 1639B | ROSE CART SUNNYVALE (STORAGE) | 1,317  |
| 1641  | GONG CHA USA                  | 1,225  |
| 1645  | AARNA THREADING SALON         | 1,272  |
| 1647  | BAY SUSHI                     | 1,272  |
| 1651  | CRUNCH FITNESS                | 21,378 |
| 1653  | NOODLE PLUS MONGOLIAN BBQ     | 2,265  |
| 1659  | AMERICAN CANCER SOCIETY       | 2,183  |
| 1661  | MALATANG                      | 1,800  |
| 1661B | WINGSTOP                      | 1,385  |
| 1663  | TANDOORI PIZZA                | 2,530  |
| 1665  | AVAILABLE                     | 2,040  |
| 1669A | JIN LI YUAN                   | 3,000  |
|       |                               |        |

| TENANT                  | SF                                                                                                                                                    |
|-------------------------|-------------------------------------------------------------------------------------------------------------------------------------------------------|
| THE UPS STORE           | 1,005                                                                                                                                                 |
| SUPER BURRITO           | 1,400                                                                                                                                                 |
| TAE KWON DO             | 2,272                                                                                                                                                 |
| CVS                     | 36,876                                                                                                                                                |
| BENTO EXPRESS           | 827                                                                                                                                                   |
| ROSE CART OF SUNNYVALE  | 805                                                                                                                                                   |
| HOUSE OF BAGELS         | 1,247                                                                                                                                                 |
| TOGO'S                  | 1,247                                                                                                                                                 |
| NICK THE GREEK          | 1,754                                                                                                                                                 |
| KFC                     | 2,800                                                                                                                                                 |
| ORCHARD SUPPLY HARDWARE | 0                                                                                                                                                     |
|                         | THE UPS STORE<br>SUPER BURRITO<br>TAE KWON DO<br>CVS<br>BENTO EXPRESS<br>ROSE CART OF SUNNYVALE<br>HOUSE OF BAGELS<br>TOGO'S<br>NICK THE GREEK<br>KFC |