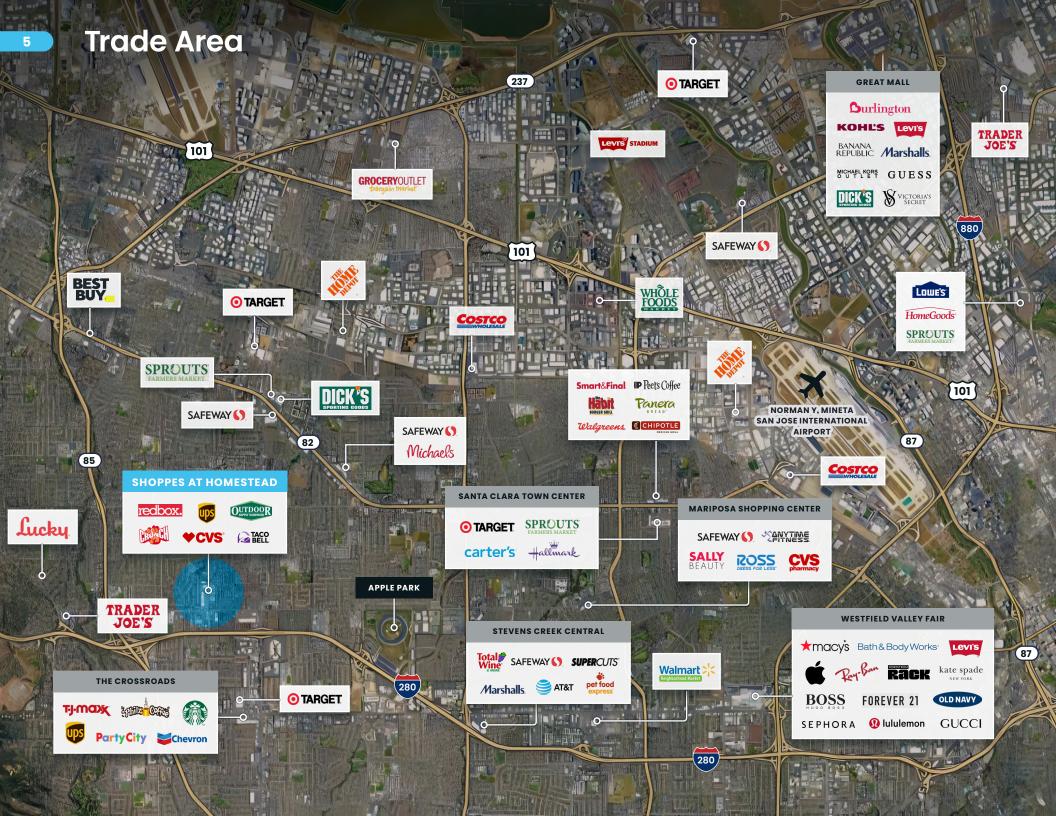

## Highlights

250,000 people within 3 miles with an average income of approximately \$160,000.

Good mix of food, financial and health services.

Anchored by CVS, Outdoor Supply Hardware and Crunch Fitness.

Located in a dense, residential area.