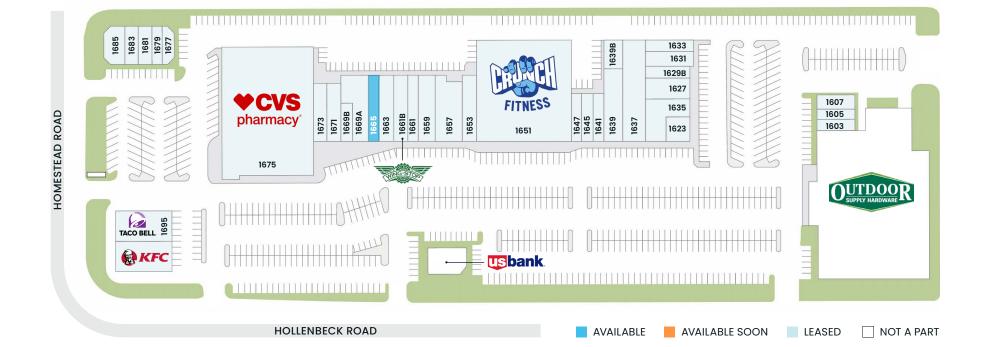

#### **TRAFFIC COUNTS**

| Homestead Road       | 41,150 VPD |
|----------------------|------------|
| San Tomas Expressway | 41,150 VPD |

1695 HOLLENBECK AVE 1603, SUNNYVALE, CA

Source: 2022 Esri.

| SPACE | TENANT                  | SF    |
|-------|-------------------------|-------|
| 1657  | NEW CONCEPT ACADEMY     | 3,568 |
| 1603  | PURE WATER HEALTH STORE | 1,000 |
| 1605  | FRED'S WATCH REPAIR     | 1,000 |
| 1607  | MEE'S CLEANERS          | 1,000 |
| 1623  | OPTIVISION              | 1,064 |
| 1627  | PHO SPOT                | 1,807 |
| 1629B | GLAMOROUS NAILS         | 882   |
| 1631  | SAVOIR FAIRE            | 1,469 |
| 1633  | THE CHIROPRACTIC WAY    | 1,298 |
| 1635  | BIKANER SWEETS          | 2,756 |
| 1637  | NAMASTE PLAZA           | 4,480 |
| 1639  | GENTLE DENTAL           | 3,885 |
|       |                         |       |

| SPACE | TENANT                        | SF     |
|-------|-------------------------------|--------|
| 1639B | ROSE CART SUNNYVALE (STORAGE) | 1,317  |
| 1641  | GONG CHA USA                  | 1,225  |
| 1645  | AARNA THREADING SALON         | 1,272  |
| 1647  | BAY SUSHI                     | 1,272  |
| 1651  | CRUNCH FITNESS                | 21,378 |
| 1653  | NOODLE PLUS MONGOLIAN BBQ     | 2,265  |
| 1659  | AMERICAN CANCER SOCIETY       | 2,183  |
| 1661  | MALATANG                      | 1,800  |
| 1661B | WINGSTOP                      | 1,385  |
| 1663  | TANDOORI PIZZA                | 2,530  |
| 1665  | AVAILABLE                     | 2,040  |
| 1669A | JIN LI YUAN                   | 3,000  |
|       |                               |        |

| TENANT                  | SF                                                                                                                                                    |
|-------------------------|-------------------------------------------------------------------------------------------------------------------------------------------------------|
| THE UPS STORE           | 1,005                                                                                                                                                 |
| SUPER BURRITO           | 1,400                                                                                                                                                 |
| TAE KWON DO             | 2,272                                                                                                                                                 |
| CVS                     | 36,876                                                                                                                                                |
| BENTO EXPRESS           | 827                                                                                                                                                   |
| ROSE CART OF SUNNYVALE  | 805                                                                                                                                                   |
| HOUSE OF BAGELS         | 1,247                                                                                                                                                 |
| TOGO'S                  | 1,247                                                                                                                                                 |
| NICK THE GREEK          | 1,754                                                                                                                                                 |
| KFC                     | 2,800                                                                                                                                                 |
| ORCHARD SUPPLY HARDWARE | 0                                                                                                                                                     |
|                         | THE UPS STORE<br>SUPER BURRITO<br>TAE KWON DO<br>CVS<br>BENTO EXPRESS<br>ROSE CART OF SUNNYVALE<br>HOUSE OF BAGELS<br>TOGO'S<br>NICK THE GREEK<br>KFC |