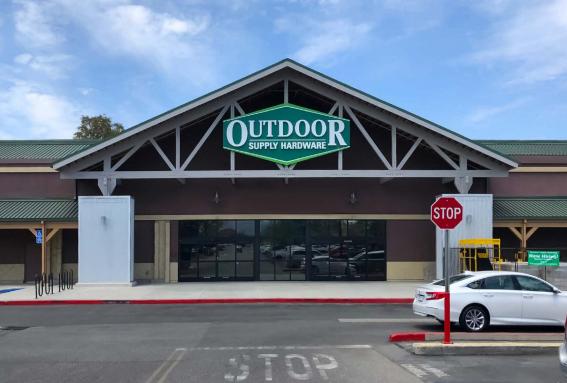

## Highlights

250,000 people within 3 miles with an average income of approximately \$160,000.

Good mix of food, financial and health services.

Anchored by CVS, Outdoor Supply Hardware and Crunch Fitness.