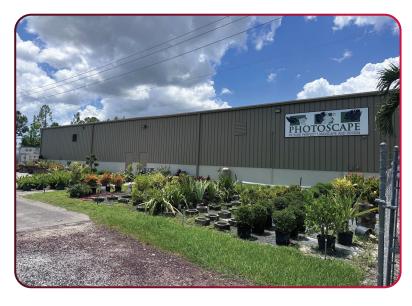

### 7,334 SF INDUSTRIAL WAREHOUSE FACILITY

6460 TOPAZ COURT, FORT MYERS, FL 33966

#### 7,334 SF INDUSTRIAL WAREHOUSE FACILITY

6460 TOPAZ COURT, FORT MYERS, FL 33966