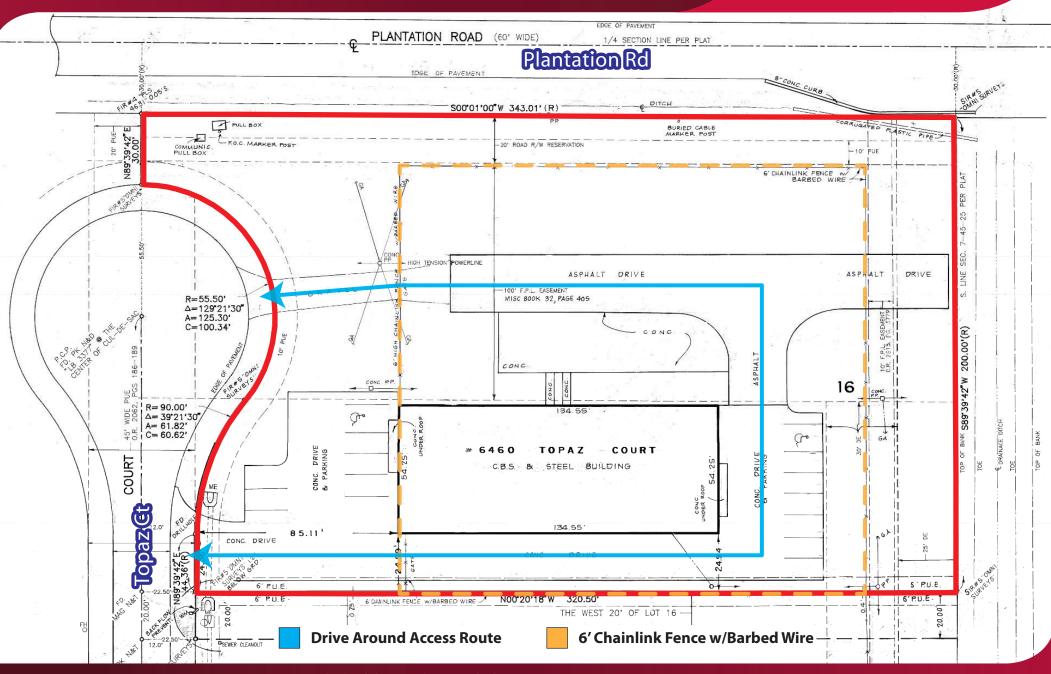

#### **PROPERTY FEATURES**

- Centrally Located Along the Highly Desired Metro Parkway Corridor with Plantation Road Frontage!
- Fenced-In Yard Area with Drive Around Access
- Four (4) Overhead Doors (12' x 12')
- 14' Clear Height
- Six (6) Offices
- Zoned IL (click <u>here</u> for uses)

### 7,334 SF INDUSTRIAL WAREHOUSE FACILITY

6460 TOPAZ COURT, FORT MYERS, FL 33966

#### 7,334 SF INDUSTRIAL WAREHOUSE FACILITY

6460 TOPAZ COURT, FORT MYERS, FL 33966