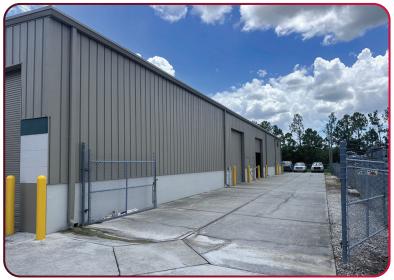

#### **PROPERTY FEATURES**

- Centrally Located Along the Highly Desired Metro Parkway Corridor with Plantation Road Frontage!
- Fenced-In Yard Area with Drive Around Access
- Four (4) Overhead Doors (12' x 12')
- 14' Clear Height
- Six (6) Offices
- Zoned IL (click <u>here</u> for uses)

### 7,334 SF INDUSTRIAL WAREHOUSE FACILITY

6460 TOPAZ COURT, FORT MYERS, FL 33966