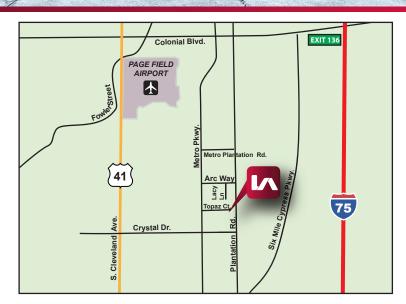

#### **PROPERTY FEATURES**

- Centrally Located Along the Highly Desired Metro Parkway Corridor with Plantation Road Frontage!
- Fenced-In Yard Area with Drive Around Access
- Four (4) Overhead Doors (12' x 12')
- 14' Clear Height
- Six (6) Offices
- Zoned IL (click <u>here</u> for uses)