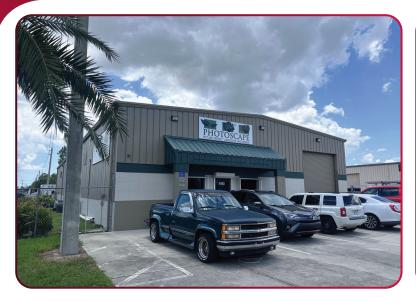

#### **PROPERTY FEATURES**

- Centrally Located Along the Highly Desired Metro Parkway Corridor with Plantation Road Frontage!
- Fenced-In Yard Area with Drive Around Access
- Four (4) Overhead Doors (12' x 12')
- 14' Clear Height
- Six (6) Offices
- Zoned IL (click <u>here</u> for uses)