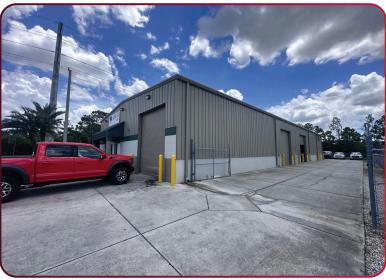

#### **PROPERTY FEATURES**

- Centrally Located Along the Highly Desired Metro Parkway Corridor with Plantation Road Frontage!
- Fenced-In Yard Area with Drive Around Access
- Four (4) Overhead Doors (12' x 12')
- 14' Clear Height
- Six (6) Offices
- Zoned IL (click <u>here</u> for uses)