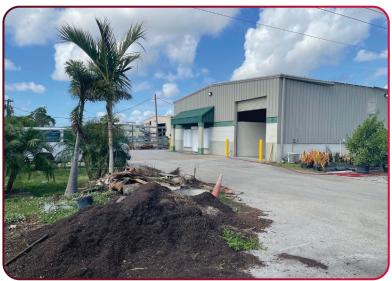

#### **PROPERTY FEATURES**

- Centrally Located Along the Highly Desired Metro Parkway Corridor with Plantation Road Frontage!
- Fenced-In Yard Area with Drive Around Access
- Four (4) Overhead Doors (12' x 12')
- 14' Clear Height
- Six (6) Offices
- Zoned IL (click <u>here</u> for uses)

#### 7,334 SF INDUSTRIAL WAREHOUSE FACILITY

6460 TOPAZ COURT, FORT MYERS, FL 33966