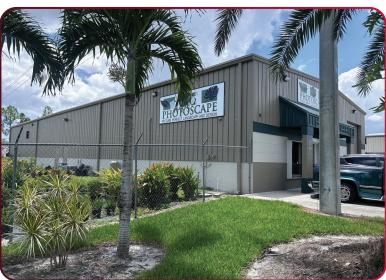

### 7,334 SF INDUSTRIAL WAREHOUSE FACILITY

6460 TOPAZ COURT, FORT MYERS, FL 33966