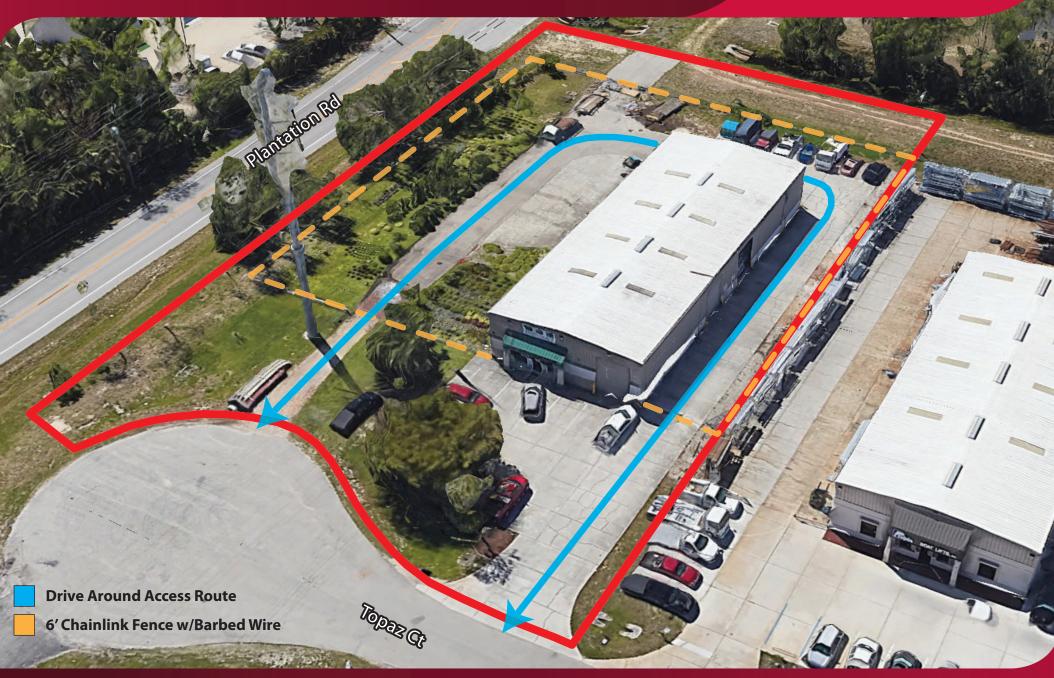

#### **PROPERTY FEATURES**

- Centrally Located Along the Highly Desired Metro Parkway Corridor with Plantation Road Frontage!
- Fenced-In Yard Area with Drive Around Access
- Four (4) Overhead Doors (12' x 12')
- 14' Clear Height
- Six (6) Offices
- Zoned IL (click <u>here</u> for uses)

### 7,334 SF INDUSTRIAL WAREHOUSE FACILITY

6460 TOPAZ COURT, FORT MYERS, FL 33966

#### 7,334 SF INDUSTRIAL WAREHOUSE FACILITY

6460 TOPAZ COURT, FORT MYERS, FL 33966