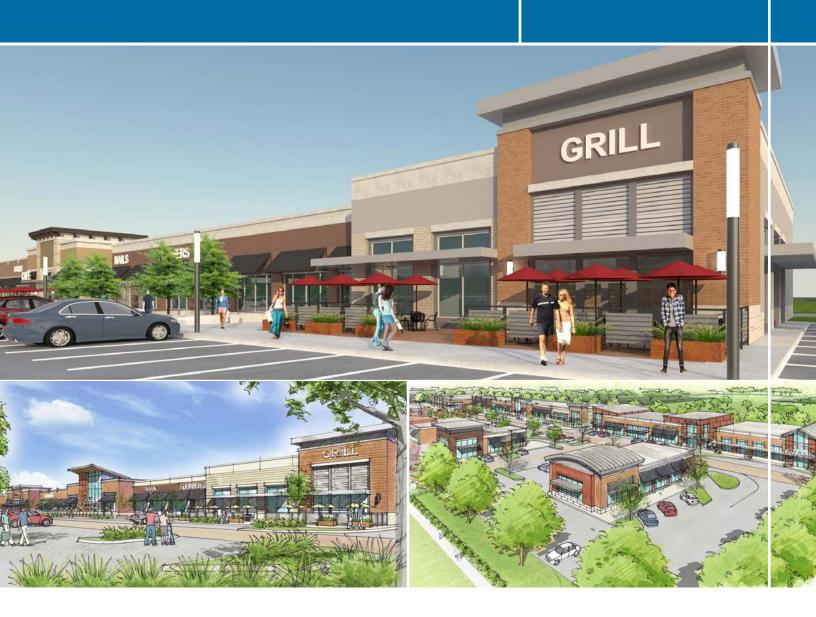

# Marcel Plaza of Katy

A first class retail center located behind the Katy Mills Outlet Mall in an up and coming area with lots of traffic

# ADDITIONAL DETAILS

- Offering early pre-leasing specials
- Rental rates starting at \$25.80 PSF with aggressive Tenant Improvement Allowances and early sign-up incentives
- Estimated to break ground in October 2016
- Highly sought area near Cinco Ranch
- Multiple pad sites
- Pedestrian friendly development