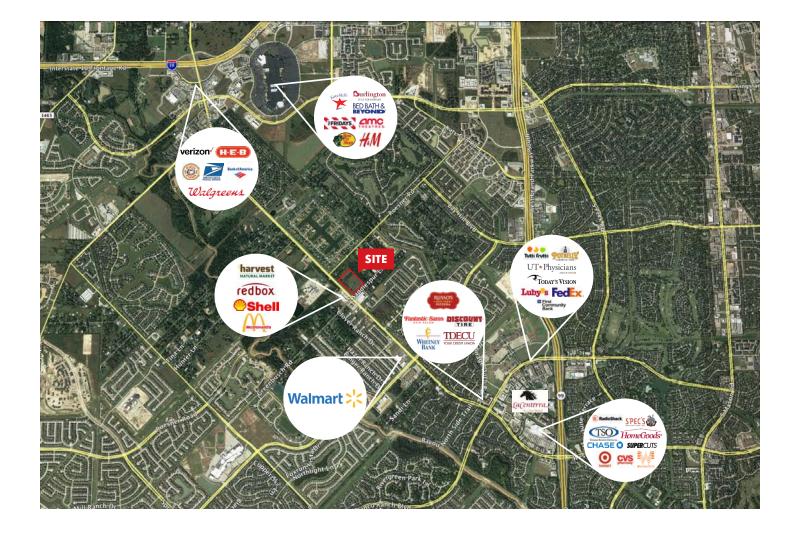

# **ABOUT**

- Location: Westheimer Pkwy & Saddlespur Ln, Katy, TX 77494
- 94,623 SF
- 458 Parking Spaces

## WESTHEIMER PARKWAY