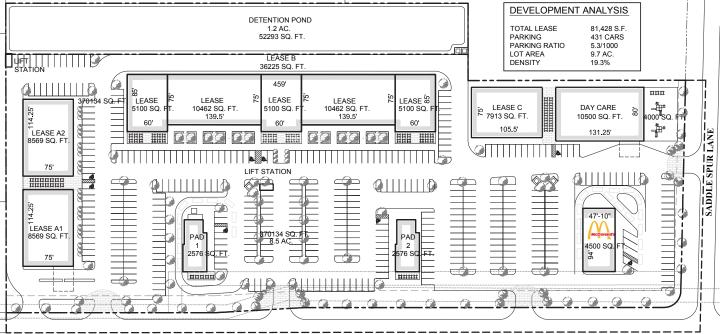

# **ABOUT**

- Location: Westheimer Pkwy & Saddlespur Ln, Katy, TX 77494
- 94,623 SF
- 458 Parking Spaces

# ADDITIONAL DETAILS

- Offering early pre-leasing specials
- Rental rates starting at \$25.80 PSF with aggressive Tenant Improvement Allowances and early sign-up incentives
- Estimated to break ground in October 2016
- Highly sought area near Cinco Ranch
- Multiple pad sites
- Pedestrian friendly development