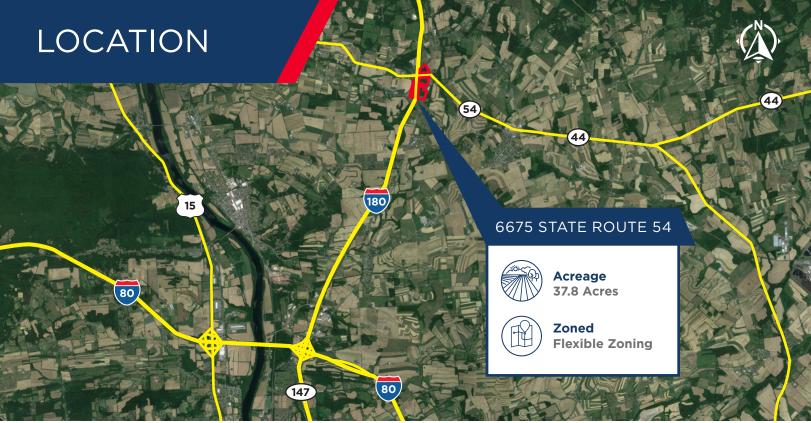

## 6675 STATE ROUTE 54

FOR LEASE OR SALE

WATSONTOWN, PENNSYLVANIA

LAND PARCEL

 $\pm 37.8$  ACRES

Executive Vice Chair +1 717 231 7291 gerry.blinebury@cushwake.com