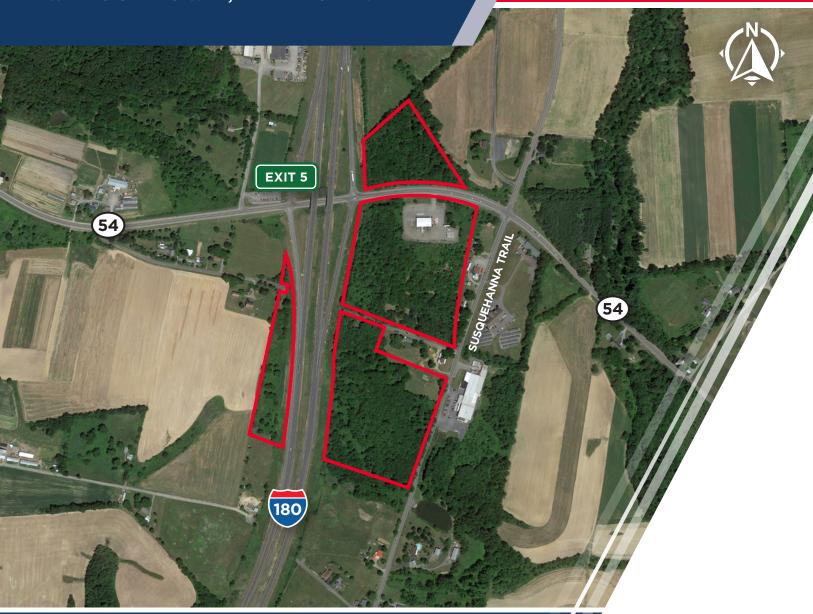

## 6675 STATE ROUTE 54

FOR LEASE OR SALE

WATSONTOWN, PENNSYLVANIA

LAND PARCEL

 $\pm 37.8$  ACRES

Executive Vice Chair +1 717 231 7291 gerry.blinebury@cushwake.com