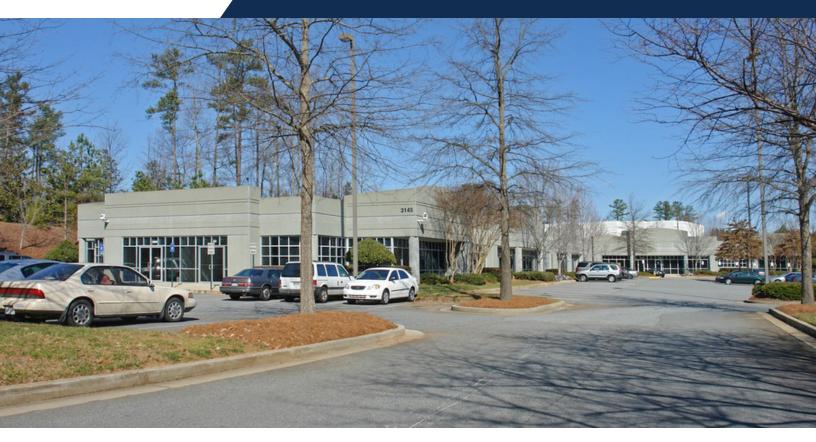

## 3145 AVALON RIDGE PLACE, PEACHTREE CORNERS, GA 30071 AVALON CENTER OFFICE SUITE | ±1,858 SF

### **PROPERTY HIGHLIGHTS**

- · ±36,225 SF office building
- ±1,858 SF contiguous space available 3/1/2025
- 1 private office and 11 plug & play workstations
- Monument signage available
- 4.8/1,000 SF parking ratio
- Easy access to Peachtree Industrial Blvd, 141
- Convenient access to I-85 & GA-400