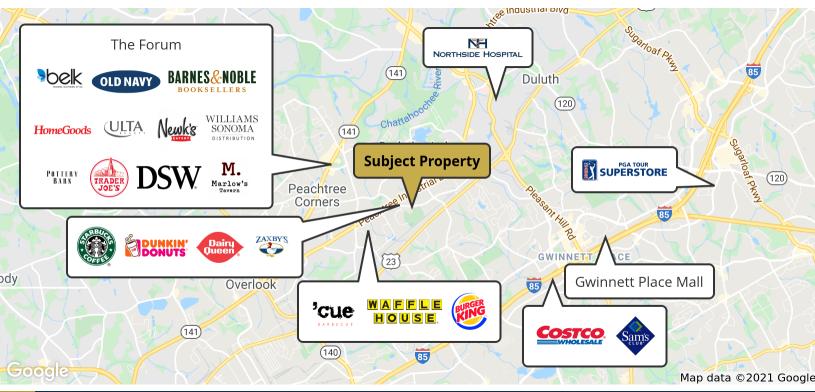

### **LOCATION OVERVIEW**

The property is conveniently located to restaurants and shopping including: The Forum on Peachtree Parkway, Trader Joes, Sprouts Farmers Market and more.

SEAN WILLIAMS S.V.P. The Office Group 404-876-1640 x126 Sean@BullRealty.com BullRealty.com