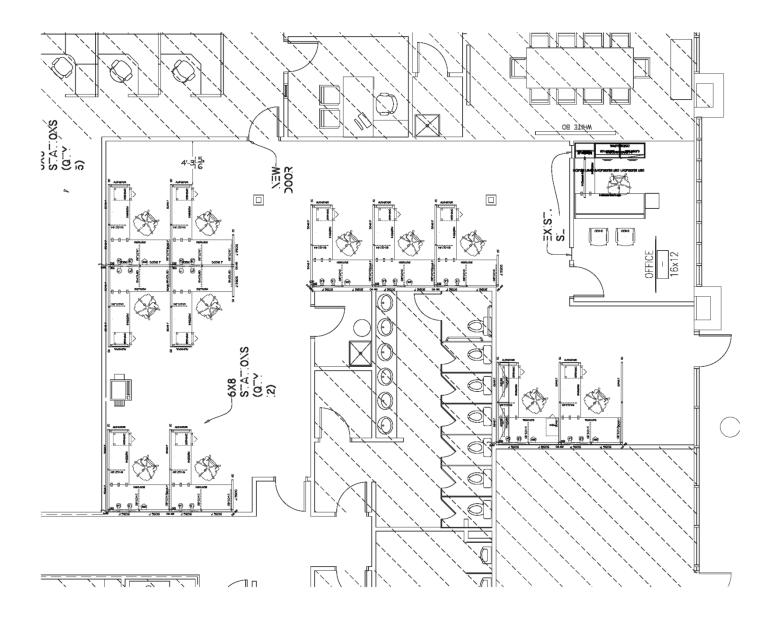

### **PROPERTY HIGHLIGHTS**

- · ±36,225 SF office building
- ±1,858 SF contiguous space available 3/1/2025
- 1 private office and 11 plug & play workstations
- Monument signage available
- 4.8/1,000 SF parking ratio
- Easy access to Peachtree Industrial Blvd, 141
- Convenient access to I-85 & GA-400