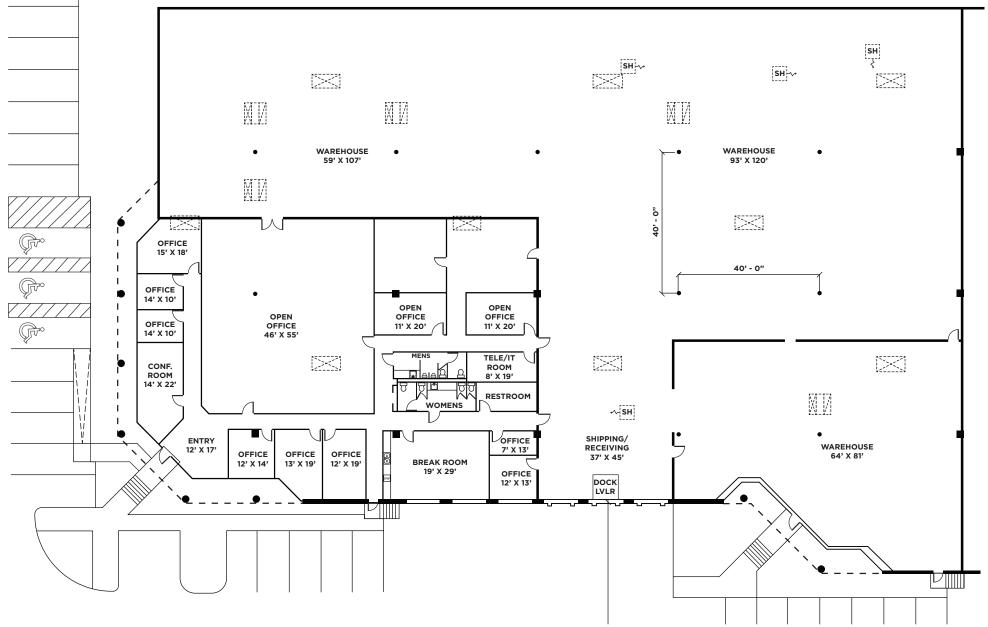

FOR SUBLEASE **1850 Diplomat** Farmers Branch, TX 75234



## 33,800 SF AVAILABLE



**33,800 SF** OVERALL (OFFICE SF TBD)

> 22' CLEAR HEIGHT

SUBLEASE TERM

THROUGH 07/31/2025

THREE (3) DOCKS ONE (1) W/ LEVELER **100% HVAC** PINWELD THROUGHOUT

> AVAILABLE ASAP

## 1850 DIPLOMAT FLOOR PLAN



N SUITE 100

## PROPERTY **PHOTOGRAPHY**







VTS

1850 Diplomat // Farmer's Branch, TX 75234







©2024 Cushman & Wakefield. All rights reserved. The information contained in this communication is strictly confidential. This information has been obtained from sources believed to be reliable but has not been verified. NO WARRANTY OR REPRESENTATION, EXPRESS OR IMPLIED, IS MADE AS TO THE CONDITION OF THE PROPERTY (OR PROPERTIES) REFERENCED HEREIN OR AS TO THE ACCURACY OR COMPLETENESS OF THE INFORMATION CONTAINED HEREIN, AND SAME IS SUBMITTED SUBJECT TO ERRORS, OMISSIONS, CHANGE OF PRICE, RENTAL OR OTHER CONDITIONS, WITHDRAWAL WITHOUT NOTICE, AND TO ANY SPECIAL LISTING CONDITIONS IMPOSED BY THE PROPERTY OWNER(S). ANY PROJECTIONS, OPINIONS OR ESTIMATES ARE SUBJECT TO UNCERTAINTY AND DO N