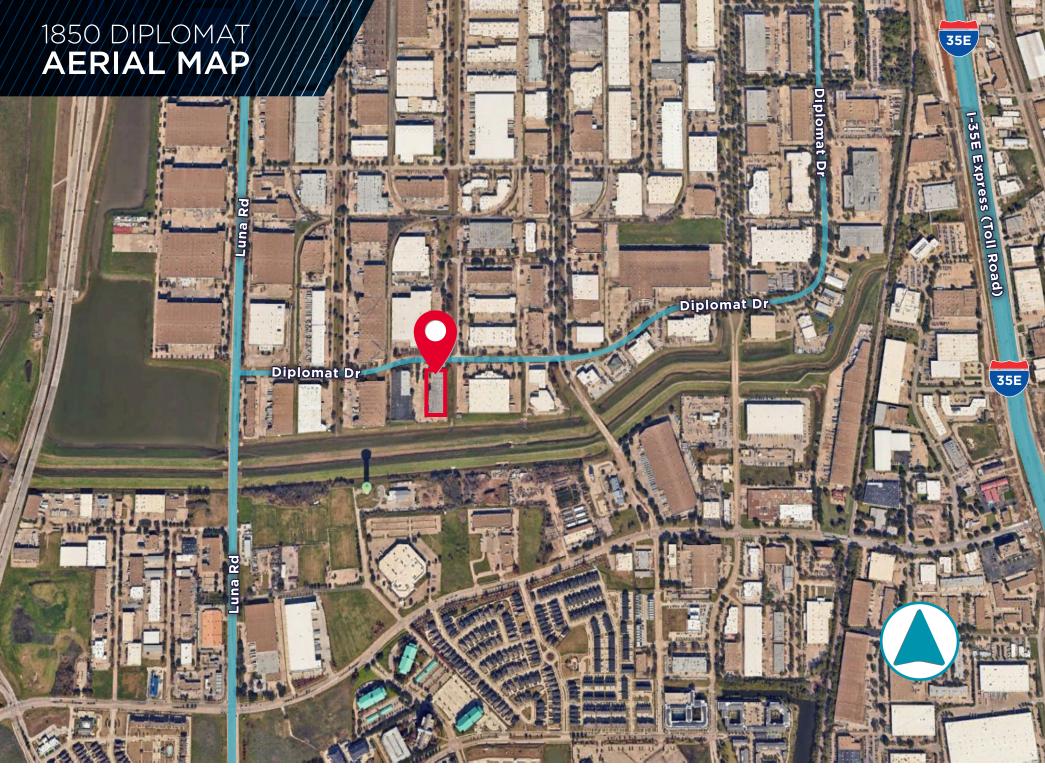

FOR SUBLEASE **1850 Diplomat** Farmers Branch, TX 75234

## 33,800 SF AVAILABLE

**33,800 SF** OVERALL (OFFICE SF TBD)

> 22' CLEAR HEIGHT

SUBLEASE TERM

THROUGH 07/31/2025

THREE (3) DOCKS ONE (1) W/ LEVELER **100% HVAC** PINWELD THROUGHOUT

> AVAILABLE ASAP