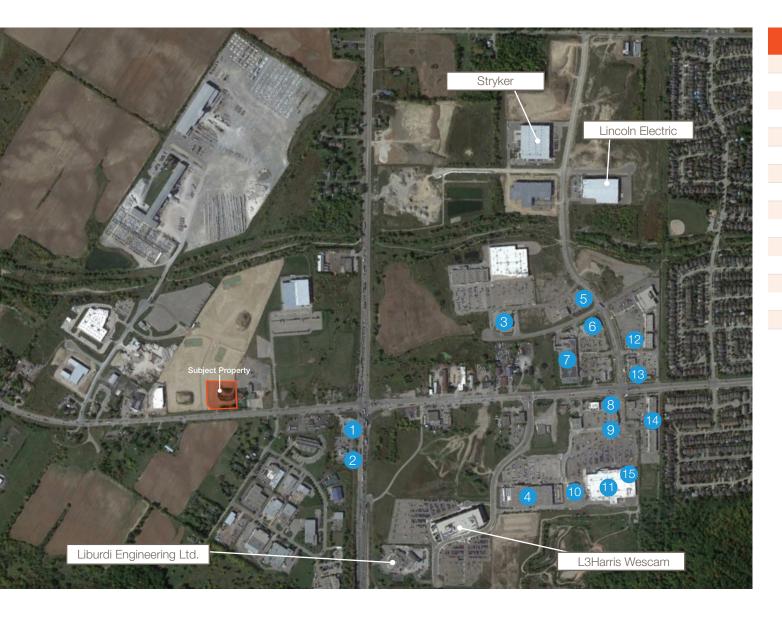

#### Corporate Appeal

• The area is home to many large corporations, including L3 Wescam, Stryker, Lincoln Electric, Essroc and Liburdi Engineering.

#### Transportation

• 3 KM from Highway 403 & QEW corridor

#### Amenities

Clappison's Corners Power Centre is 1 KM east

# 43 Highway No. 5 West, Waterdown

| Amenities |               |
|-----------|---------------|
| 1         | Tim Hortons   |
| 2         | Petro Canada  |
| 3         | The Keg       |
| 4         | RONA          |
| 5         | Boston Pizza  |
| 6         | No Frills     |
| 7         | Canadian Tire |
| 8         | Sunset Grill  |
| 9         | Popeyes       |
| 10        | Staples       |
| 11        | Walmart       |
| 12        | KFC           |
| 13        | Starbucks     |
| 14        | PitaPit       |
| 15        | McDonalds     |