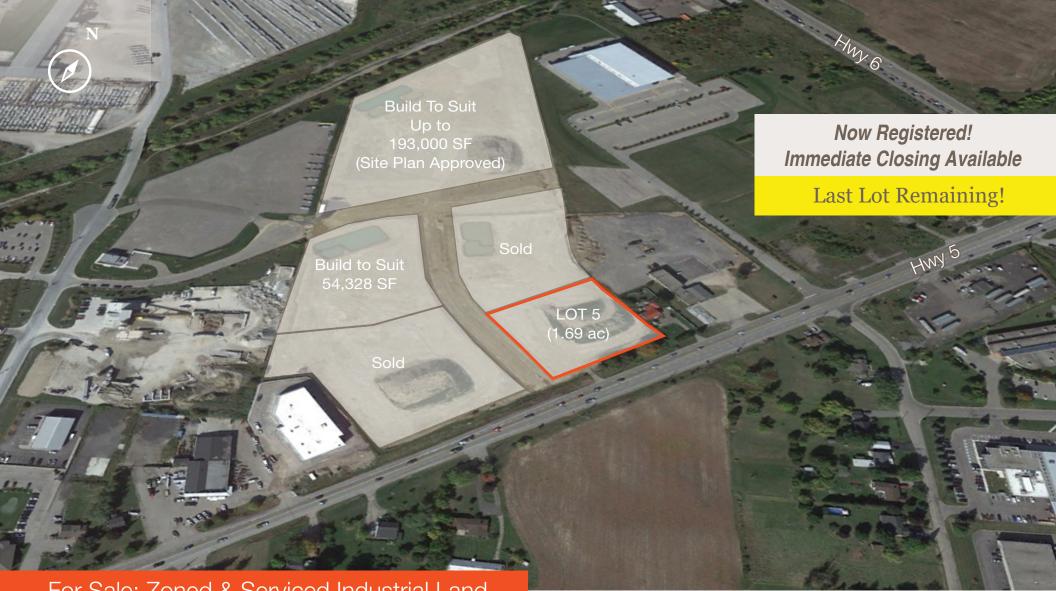

For Sale: Zoned & Serviced Industrial Land

#### Lot Available

Lot 5: 1.69 acres

#### Zoning

• M3 Industrial

#### Timing

• Subdivision now registered. Immediate closing available

#### Price

• \$2,975,000 per acre