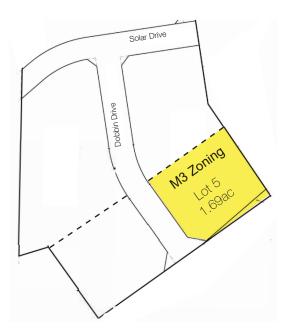

#### Lot Available

Lot 5: 1.69 acres

#### Zoning

• M3 Industrial

Albert Maierhofer\*, Executive Vice President 905.247.9232 • amaierhofer@lennard.com

\*Sales Representative

43 Highway No. 5 West, Waterdown

Draft Plan