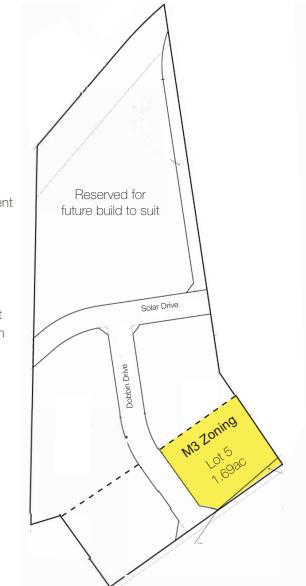

#### Lot Available

Lot 5: 1.69 acres

#### Zoning

• M3 Industrial

#### Access

• Dobbin Drive to have signalized access onto Highway 5

Albert Maierhofer\*, Executive Vice President 905.247.9232 • amaierhofer@lennard.com

\*Sales Representative

43 Highway No. 5 West, Waterdown

Draft Plan