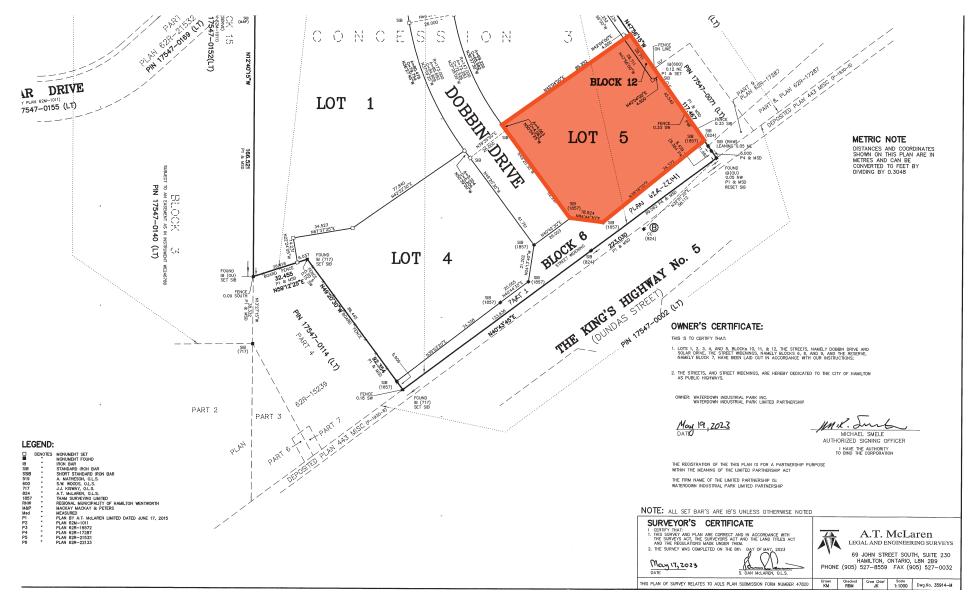

#### Lot Available

Lot 5: 1.69 acres

#### Access

• Dobbin Drive to have signalized access onto Highway 5