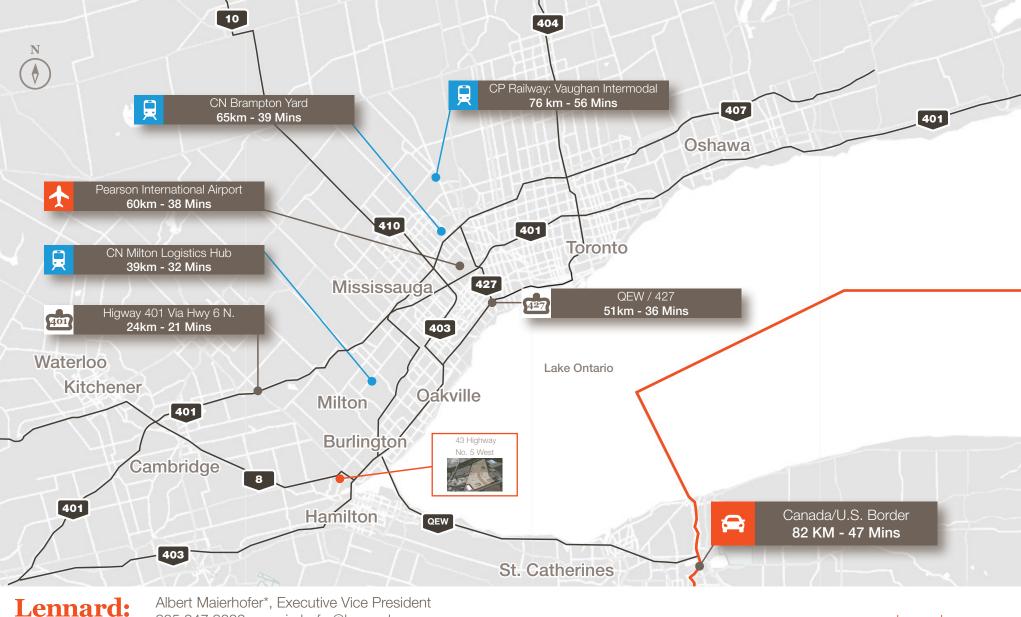

#### Transportation

• 3 KM from Highway 403 & QEW corridor

### Location Map

905.247.9232 • amaierhofer@lennard.com

lennard.com