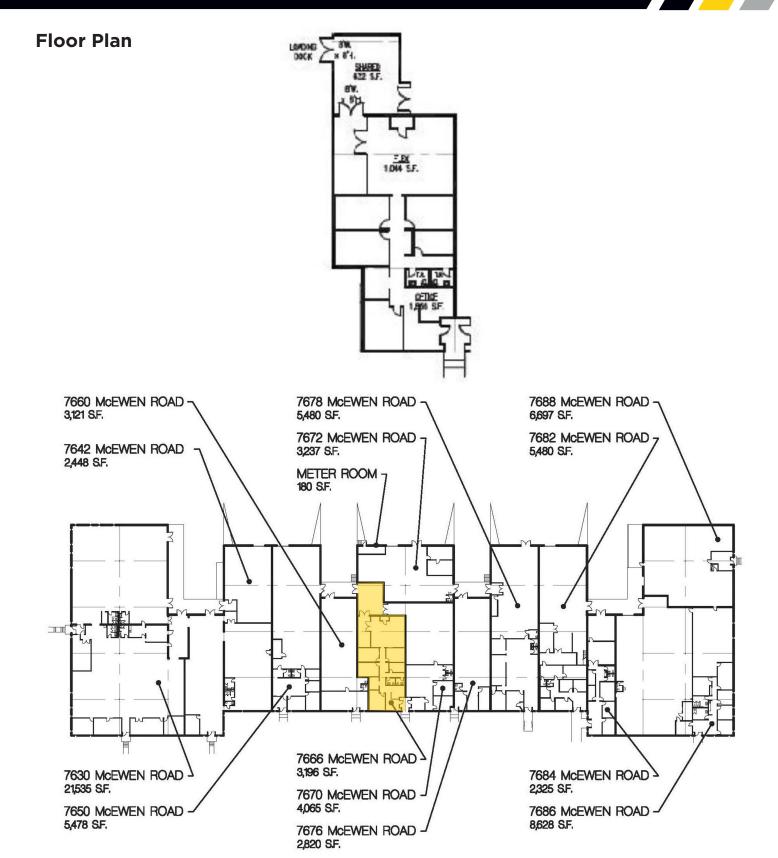

## 7666 McEwen Road

Washington Township, Ohio 45459

\$7.95 PSF NNN

## **Property Highlights**

- 3,196± SF Total
- 1,836± SF Office
- 1,044± SF Flex
- 632± SF Shared warehouse
- Flex space has a drop down ceiling that could be used as additional office space or warehouse
- 2 Restrooms
- Dock platform with double door access
- Park like setting with visibility from I-675
- No city income tax