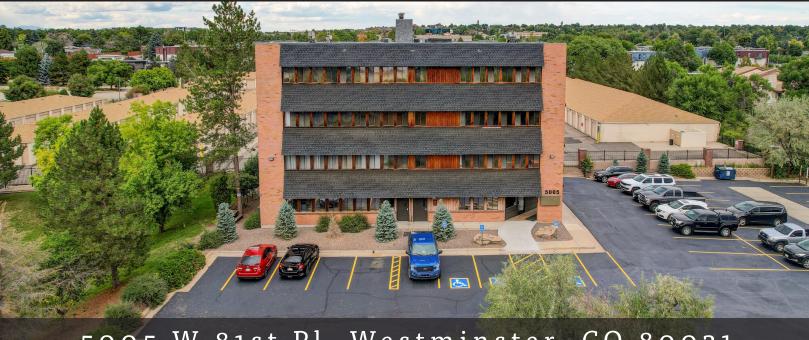

## 5005 W 81st Pl, Westminster, CO 80031 ARTS BUILDING FOR LEASE

## PROPERTY INFO

Year Built: 1984

Building Size: 15,360 SF

Building Class: B

Typical Floor Size: 4,800 SF

Land Acres: 0.69 AC

Parking: 54 Spaces

This Class B multi-tenant office building was built in 1984 and has 19 individual suites ranging from 220 SF - 2400 SF. This property type has proven market resilience, due to the smaller office type setup that is now in demand, as opposed to the larger office space. The Property sits on a 30,056 SF lot that boasts 54 surface parking spaces. Situated on the growing Denver-Boulder corridor, Westminster is easily accessed from either metropolitan area. The Property is conveniently located between Sheridan Boulevard & Highway 36 with restaurants and shopping within walking distance, and a few minutes drive to the new Downtown Westminster redevelopment.