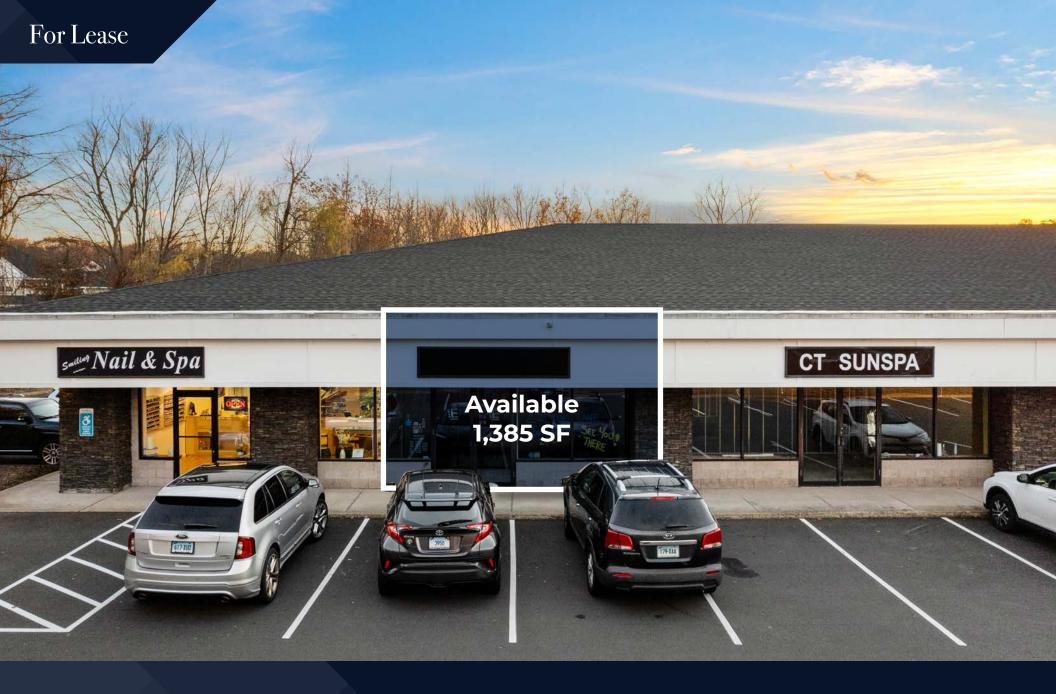

# PROPERTY INFORMATIONSpace for Lease1,385-7,509 SFRental Rate\$16.00-20.00 PSFNNN\$5.40 PSFTotal Sq Ft19,218 SF