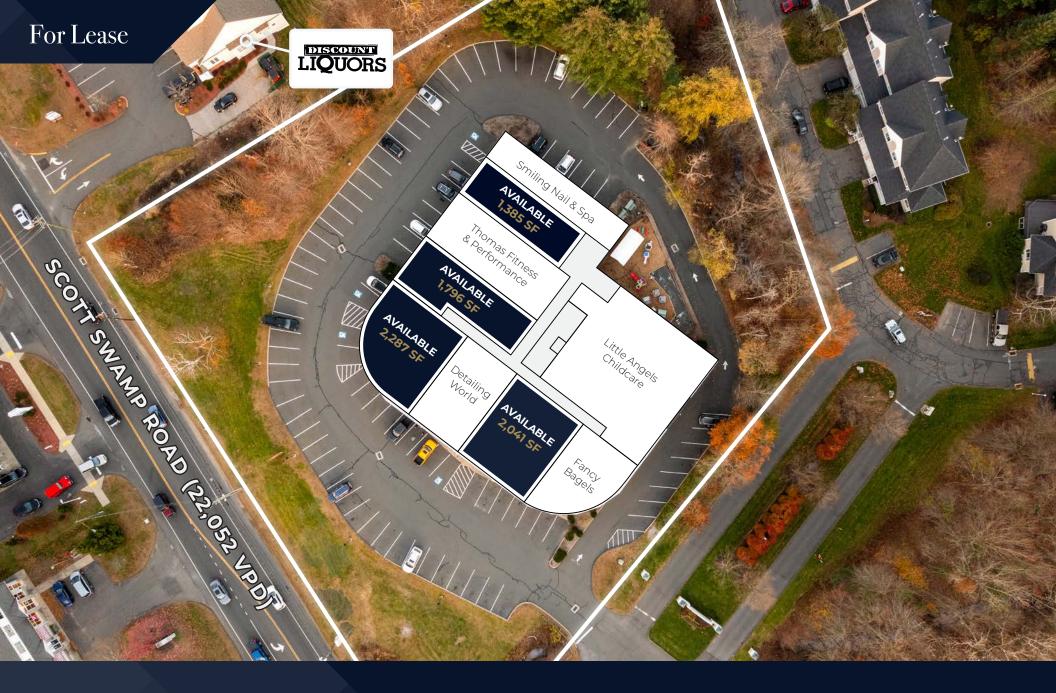

# PROPERTY INFORMATIONSpace for Lease1,385-7,509 SFRental Rate\$16.00-20.00 PSFNNN\$5.40 PSFTotal Sq Ft19,218 SF