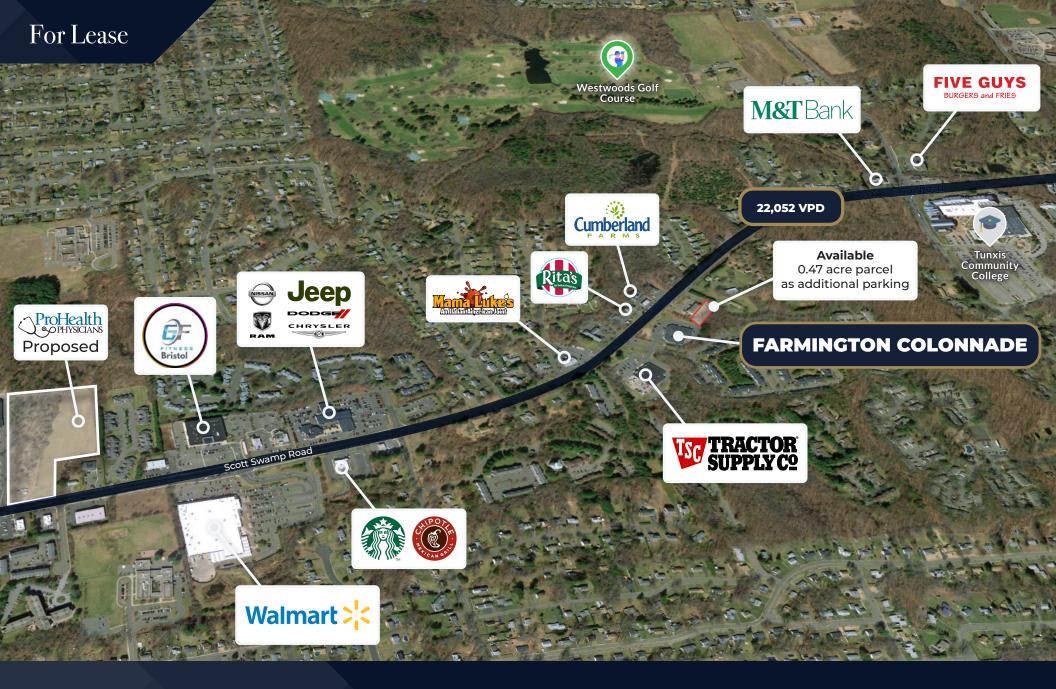

#### PROPERTY HIGHLIGHTS

Farmington is the economic leader in Hartford County with a friendly small business climate. In addition to the lowest mill rate in the Hartford region, it offers a highly educated workforce and proximity to regional highways.

| TRAFFIC COUNT          |            |  |
|------------------------|------------|--|
| Scott Swamp Rd (Rt. 6) | 22,052 VPD |  |

Joseph Sullo ☑ joseph@staypoint.com <sup>©</sup> 860-882-9631

ניו STAYPOINT®