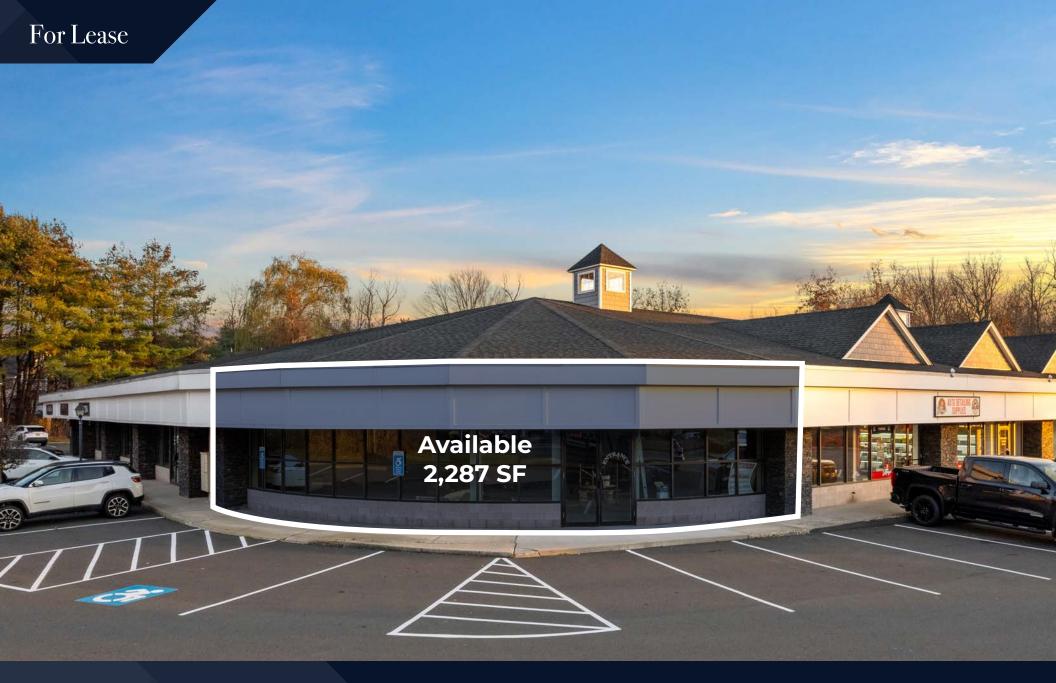

# PROPERTY INFORMATIONSpace for Lease1,385-7,509 SFRental Rate\$16.00-20.00 PSFNNN\$5.40 PSFTotal Sq Ft19,218 SF