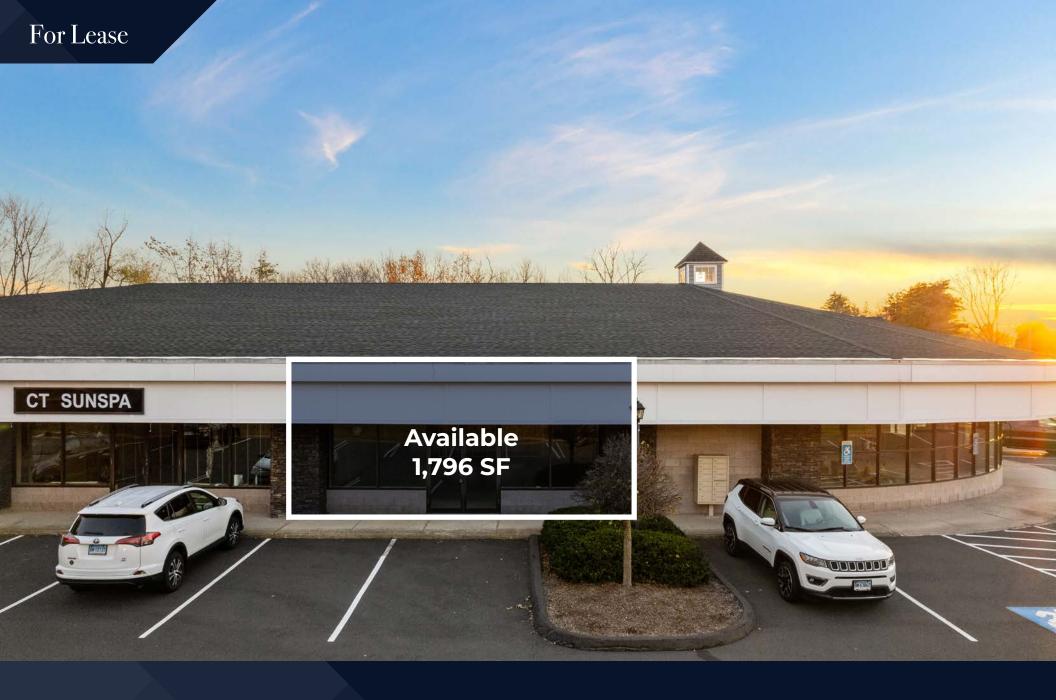

# PROPERTY INFORMATIONSpace for Lease1,385-7,509 SFRental Rate\$16.00-20.00 PSFNNN\$5.40 PSFTotal Sq Ft19,218 SF