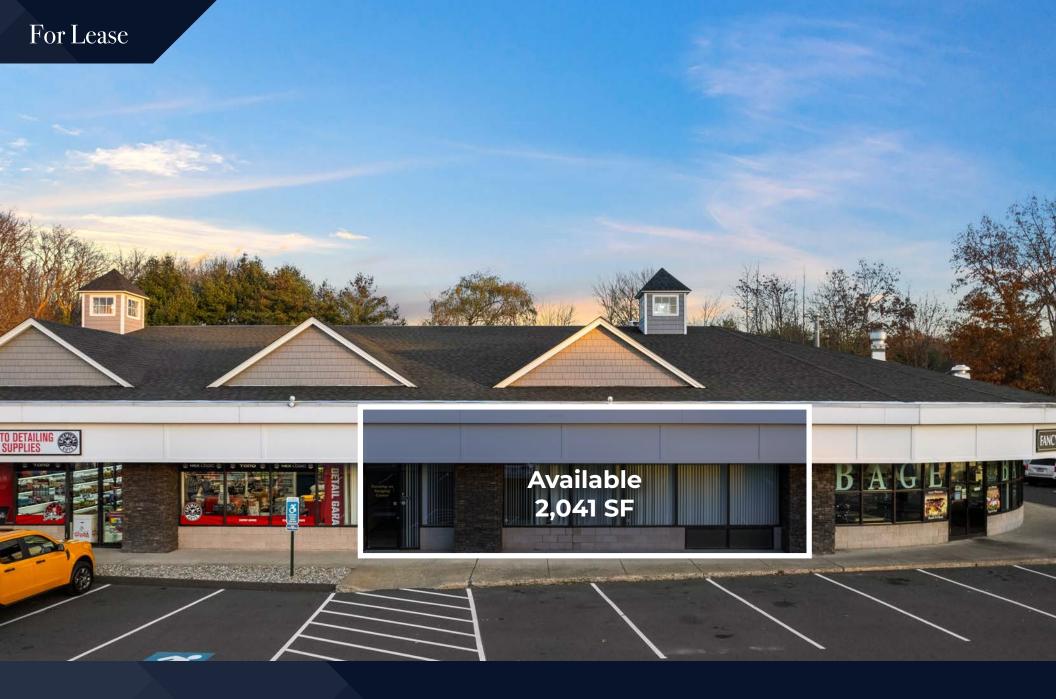

# PROPERTY INFORMATIONSpace for Lease1,385-7,509 SFRental Rate\$16.00-20.00 PSFNNN\$5.40 PSFTotal Sq Ft19,218 SF