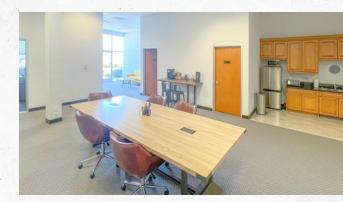

#### **Property Highlights**

- 2,000 SF single-story office space
- Recently remodeled with modern storefront
- Part of larger 8,000 SF building
- Functional office layout
- 4 private offices, reception area, 2 restrooms, kitchen and large open area
- Ample natural light with exterior windows and office sidelites
- 11' ceiling height
- 3:1,000 parking
- Located in Airway Commerce Cente
- · Close proximity to major retail and restaurant
- Flexible zoning allowing for multiple uses