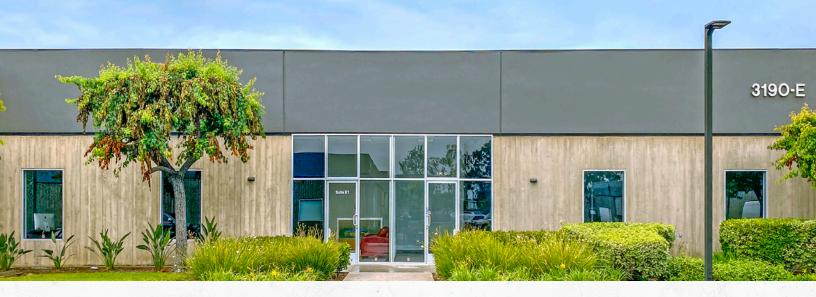

# **FOR LEASE** 2,000 SF OFFICE SUITE

### **3190-E2** AIRPORT LOOP DRIVE

iuite E1

Costa Mesa, CA

3190-E

## **3190-E2** AIRPORT LOOP DRIVE Costa Mesa, CA

#### **Property Highlights**

- 2,000 SF single-story office space
- Recently remodeled with modern storefront
- Part of larger 8,000 SF building
- Functional office layout
- 4 private offices, reception area, 2 restrooms, kitchen and large open area
- Ample natural light with exterior windows and office sidelites
- 11' ceiling height
- 3:1,000 parking
- Located in Airway Commerce Cente
- · Close proximity to major retail and restaurant
- Flexible zoning allowing for multiple uses