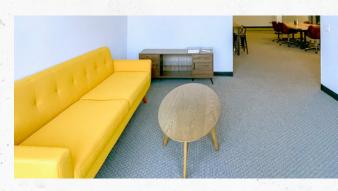

#### **Property Highlights**

- 2,000 SF single-story office space
- Recently remodeled with modern storefront
- Part of larger 8,000 SF building
- Functional office layout
- 4 private offices, reception area, 2 restrooms, kitchen and large open area
- Ample natural light with exterior windows and office sidelites
- 11' ceiling height
- 3:1,000 parking
- Located in Airway Commerce Cente
- · Close proximity to major retail and restaurant
- Flexible zoning allowing for multiple uses