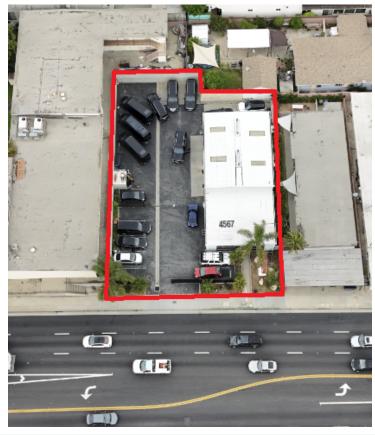

## 4567 W EL SEGUNDO BLVD.

### **PROPERTY HIGHLIGHTS**

- Available for Lease and for Sale
- +/- 2,625 SF Building
- +/- 11,108 SF (.25 acre) Lot
- For Sale at \$1,800,000 (+/- \$162/SF on Land)
- For Lease at \$11,000/mo. Gross
- Prime Hawthorne Location
- Zoned C2 Commercial
- Office/Showroom at Front
- Warehouse/Shop Area at Rear
- 14' Clear Height in Warehouse
- Two (2) Oversized Doors (12' x 14')
- Two Sets of Gates
- 7 Parking Spaces at Front
- Additional Parking/Yard Space in the Rear
- Do Not Disturb Occupant

# 4567 W EL SEGUNDO BLVD. HAWTHORNE