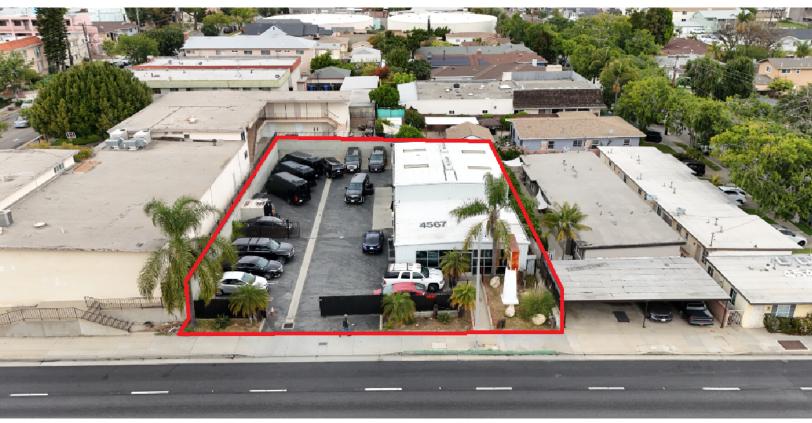

## 4567 W EL SEGUNDO BLVD.

### **PROPERTY HIGHLIGHTS**

- Available for Lease and for Sale
- +/- 2,625 SF Building
- +/- 11,108 SF (.25 acre) Lot
- For Sale at \$1,800,000 (+/- \$162/SF on Land)
- For Lease at \$11,000/mo. Gross
- Prime Hawthorne Location
- Zoned C2 Commercial
- Office/Showroom at Front
- Warehouse/Shop Area at Rear
- 14' Clear Height in Warehouse
- Two (2) Oversized Doors (12' x 14')
- Two Sets of Gates
- 7 Parking Spaces at Front
- Additional Parking/Yard Space in the Rear
- Do Not Disturb Occupant

## **EL SEGUNDO BLVD**

**ALBERT PACLEB** DRE # 01882342 AP@LACRES.COM (562)256-4684