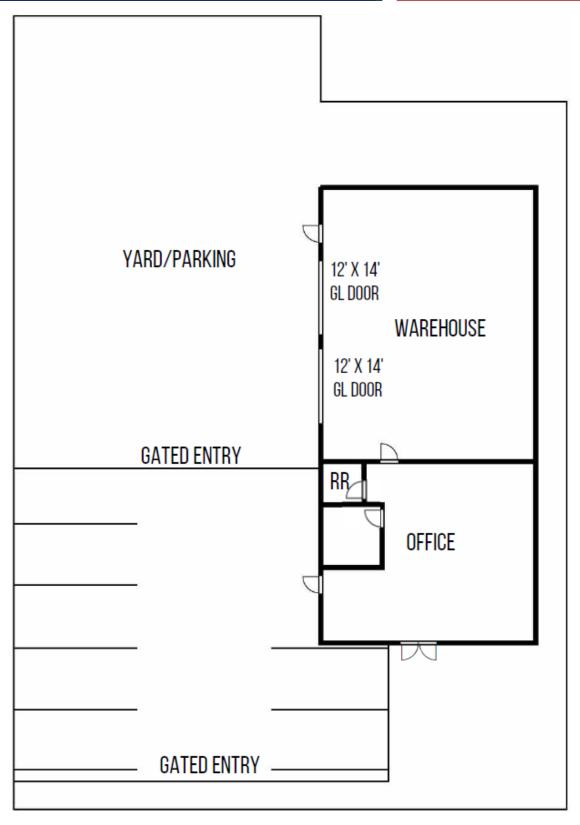

### **PROPERTY HIGHLIGHTS**

- Available for Lease and for Sale
- +/- 2,625 SF Building
- +/- 11,108 SF (.25 acre) Lot
- For Sale at \$1,800,000 (+/- \$162/SF on Land)
- For Lease at \$11,000/mo. Gross
- Prime Hawthorne Location
- Zoned C2 Commercial
- Office/Showroom at Front
- Warehouse/Shop Area at Rear
- 14' Clear Height in Warehouse
- Two (2) Oversized Doors (12' x 14')
- Two Sets of Gates
- 7 Parking Spaces at Front
- Additional Parking/Yard Space in the Rear
- Do Not Disturb Occupant