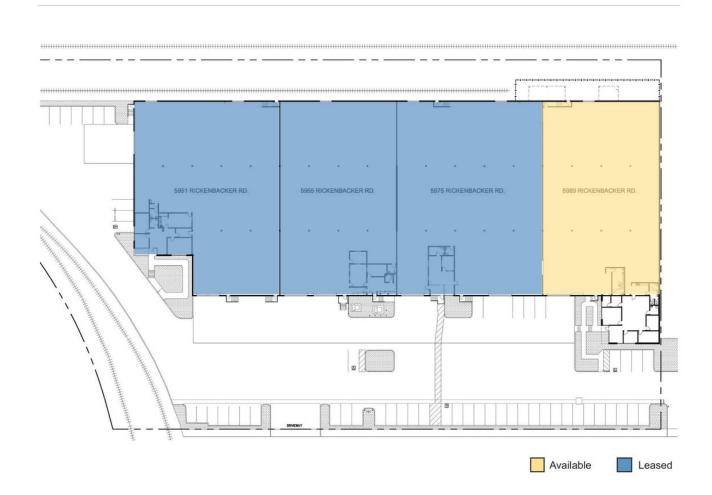

## 2141 Rosecrans Ave; Suite 1120 El Segundo, CA 90245 | 310-787-1000

Available SF 17,280 SF Industrial For Lease Building Size 69,213 SF

**Property Name:** 

Prologis Commerce Business Park #3

Address:

5989 Rickenbacker Rd, Commerce, CA 90040

**Cross Streets:** 

S Eastern Ave/Slauson Ave

Prologis Commerce Business Park 24' Clearance / 2 Dock High Positions Outstanding Manufacturing Space Corner Unit Excellent Access to 710 & 5 Freeways

/ Ratio: 0.6:1