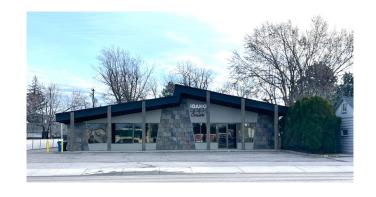

#### **HIGHLIGHTS**

- Located at 146 S Curtis Road in Boise. It is the southeast corner of Franklin Road and Curtis Road adjacent to Dairy Queen
- Close to freeway and Boise Town Square Mall
- Building and Monument Signage

#### **OFFERING SUMMARY**

TOTAL BUILDING SF

**ACRES** 

7,792± SF with Dock

.48± Acres

**BUSINESS PRICE** 

**BUSINESS NAME** 

\$545,000