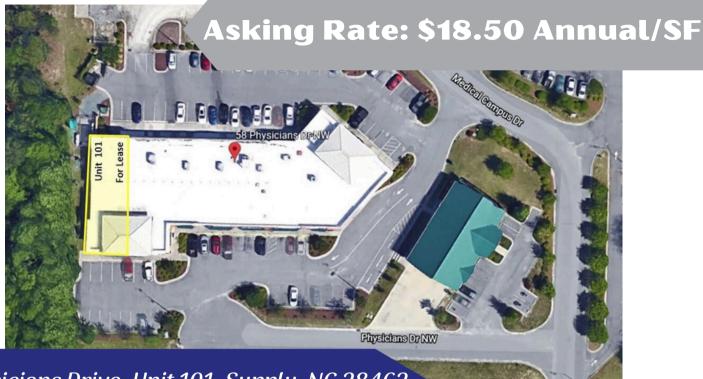

## Office/Retail Space for Lease in Supply, NC

58 Physicians Drive, Unit 101, Supply, NC 28462

## **ABOUT PROPERTY**

This 2,873SF +/- End Cap unit is located inside the Brunswick Medical Campus which consists of four buildings located on highly traveled Hwy 17, Ocean Hwy Just over 1 mile from Brunswick Hospital in the heart of the Brunswick Medical Mile in Supply. This is a very busy medical park with excellent visibility on Hwy 17.