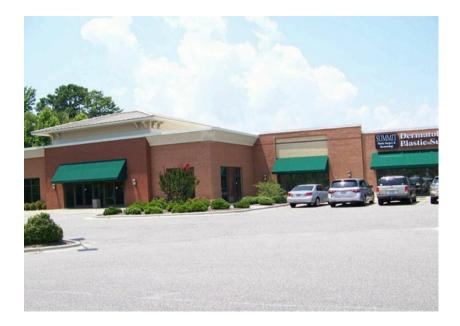

The unit end cap has large windows throughout allowing natural light to flood the space. The front entrance boasts dramatically high ceilings. This would make for a grand office reception, beautiful front retail entrance, or a magnificent restaurant front of house.