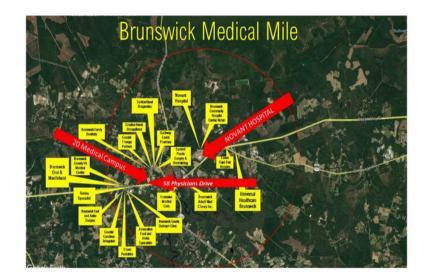

## **ABOUT PROPERTY**

This 2,873SF +/- End Cap unit is located inside the Brunswick Medical Campus which consists of four buildings located on highly traveled Hwy 17, Ocean Hwy Just over 1 mile from Brunswick Hospital in the heart of the Brunswick Medical Mile in Supply. This is a very busy medical park with excellent visibility on Hwy 17.