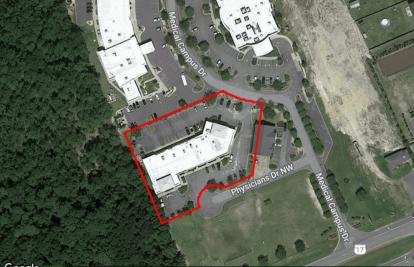

## **ABOUT PROPERTY**

This 2,873SF +/- End Cap unit is located inside the Brunswick Medical Campus which consists of four buildings located on highly traveled Hwy 17, Ocean Hwy Just over 1 mile from Brunswick Hospital in the heart of the Brunswick Medical Mile in Supply. This is a very busy medical park with excellent visibility on Hwy 17.