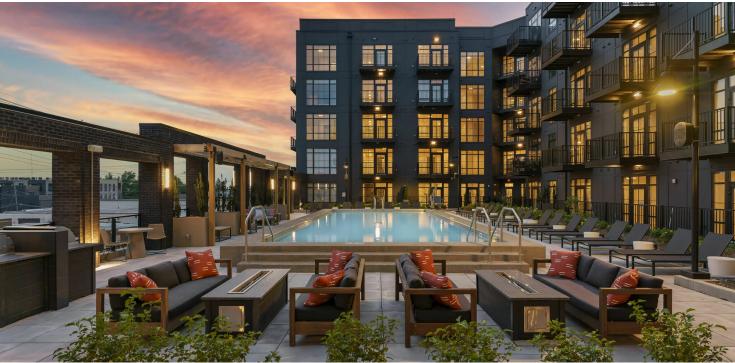

oor patio opportunities available
- Signage opportunity available for new retail tenants
- Project contains 180 residential apartments directly above the first floor retail, Phase II contains an additional 260 units
- Nearly 2,000 residential units either newly completed or under construction within a mile radius
- 550 space parking garage located just 50 feet west



#### Building Summary

| Building Size:      | 4,878 SF   |
|---------------------|------------|
| Available SF:       | 1,773 SF   |
| Lease Rate:         | Negotiable |
| Operating Expenses: | \$6.00/SF  |

**Tim Maly** 614.358.2089 tmaly@goblackgate.com

#### **III** BlackGate

199 S. High St., Suite 100 Columbus, OH 43215 www.goblackgate.com

## **Additional Photos**

## Crossline

300 E. Fifth Ave, Columbus, OH 43201





**Tim Maly** 614.358.2089 tmaly@goblackgate.com III BlackGate

## **Available Spaces**

## Crossline

300 E. Fifth Ave, Columbus, OH 43201



| SUITE   | TENANT NAME       | SPACE SIZE |
|---------|-------------------|------------|
| Suite A | Flamingo on Fifth | 3,055 SF   |
| Suite B | Available         | 1,773 SF   |

**III** BlackGate

#### **Location Map**

#### Crossline

300 E. Fifth Ave, Columbus, OH 43201



**Tim Maly** 614.358.2089 tmaly@goblackgate.com

# III BlackGate

#### **Demographics Map & Report**

#### Crossline

300 E. Fifth Ave, Columbus, OH 43201



| POPULATION           | 1 MILE | 3 MILES | 5 MILES |
|----------------------|--------|---------|---------|
| Total Population     | 28,060 | 157,185 | 354,373 |
| Average Age          | 25.6   | 29.7    | 33.7    |
| A