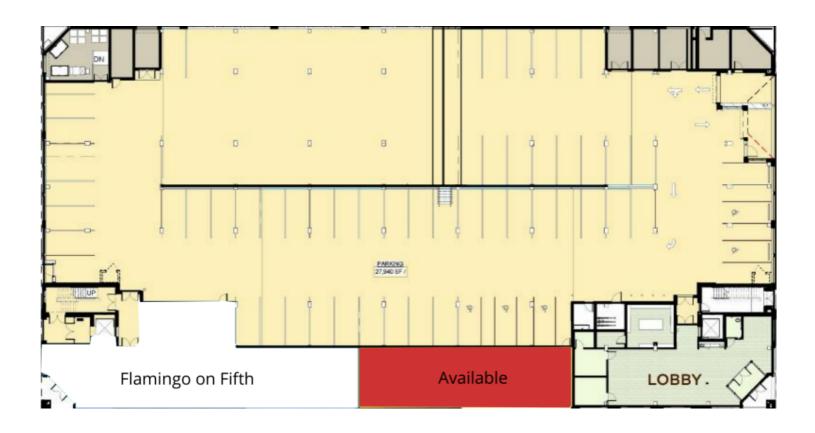

## **Available Spaces**

## Crossline

300 E. Fifth Ave, Columbus, OH 43201

| SUITE   | TENANT NAME       | SPACE SIZE |
|---------|-------------------|------------|
| Suite A | Flamingo on Fifth | 3,055 SF   |
| Suite B | Available         | 1,773 SF   |