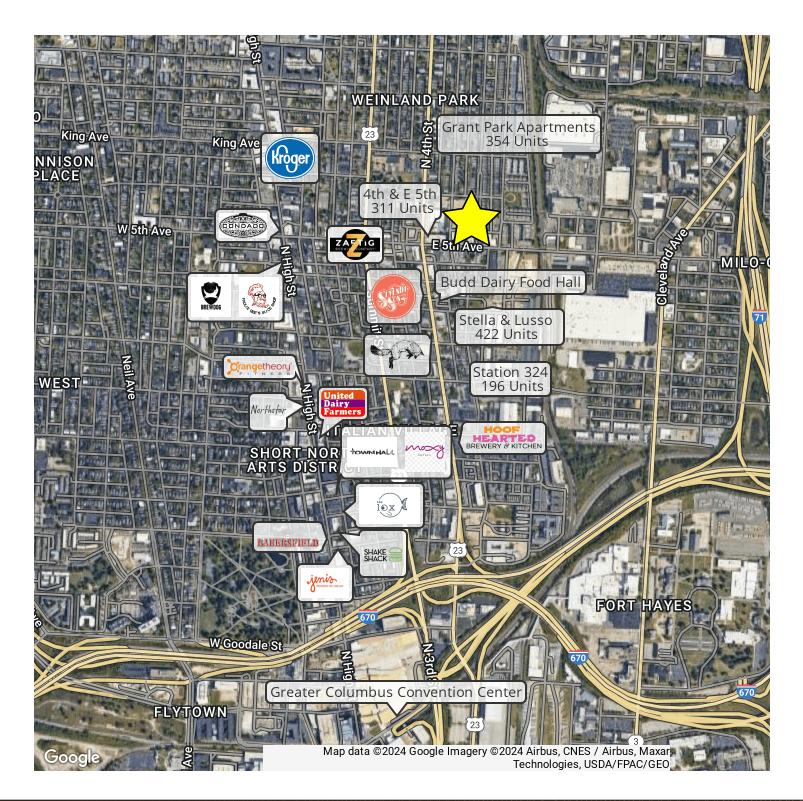

78 SF   |
|---------------------|------------|
| Available SF:       | 1,773 SF   |
| Lease Rate:         | Negotiable |
| Operating Expenses: | \$6.00/SF  |

**Tim Maly** 614.358.2089 tmaly@goblackgate.com

#### **III** BlackGate

199 S. High St., Suite 100 Columbus, OH 43215 www.goblackgate.com

## **Additional Photos**

## Crossline

300 E. Fifth Ave, Columbus, OH 43201





**Tim Maly** 614.358.2089 tmaly@goblackgate.com III BlackGate

## **Available Spaces**

## Crossline

300 E. Fifth Ave, Columbus, OH 43201



| SUITE   | TENANT NAME       | SPACE SIZE |
|---------|-------------------|------------|
| Suite A | Flamingo on Fifth | 3,055 SF   |
| Suite B | Available         | 1,773 SF   |

**III** BlackGate

#### **Location Map**

#### Crossline

300 E. Fifth Ave, Columbus, OH 43201



**Tim Maly** 614.358.2089 tmaly@goblackgate.com

# III BlackGate

#### **Demographics Map & Report**

#### Crossline

300 E. Fifth Ave, Columbus, OH 43201



| POPULATION           | 1 MILE | 3 MILES | 5 MILES |
|----------------------|--------|---------|---------|
| Total Population     | 28,060 | 157,185 | 354,373 |
| Average Age          | 25.6   | 29.7    | 33.7    |
| Average Age (Male)   | 26.3   | 29.4    | 33.2    |
| Average Age (Female) | 25.5   | 30.1    | 34.6    |

| HOUSEHOLDS & INCOME | 1 MILE    | 3 MILES   | 5 MILES   |
|---------------------|-----------|-----------|-----------|
| Total Households    | 13,122    | 74,184    | 162,989   |
| # of Persons per HH | 2.1       | 2.1       | 2.2       |
| Average HH Income   | \$58,145  | \$59,924  | \$67,047  |
| Average House