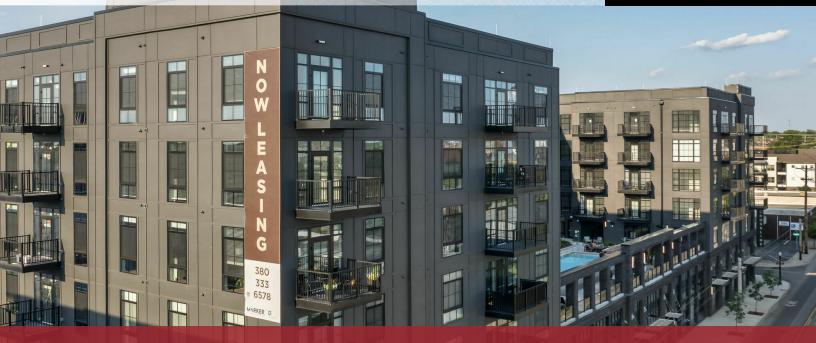

#### **Property Description**

Located on the corner of East 5th Ave and North 6th Street, Marker's latest mixed-use development, Crossline, is strategically designed to further revitalize the 5th Ave corridor in Columbus' vibrant Weiland Park neighborhood. Featuring a six-story building with nearly 5,000 square feet of ground floor retail space, Crossline includes five levels of residential apartments. Conveniently located within close proximity to downtown Columbus, the University District and just blocks from the Short North.

#### **Property Highlights**

- •
- Only one space left!
- Outdoor patio opportunities available
- Signage opportunity available for new retail tenants
- Project contains 180 residential apartments directly above the first floor retail, Phase II contains an additional 260 units
- Nearly 2,000 residential units either newly completed or under construction within a mile radius
- 550 space parking garage located just 50 feet west