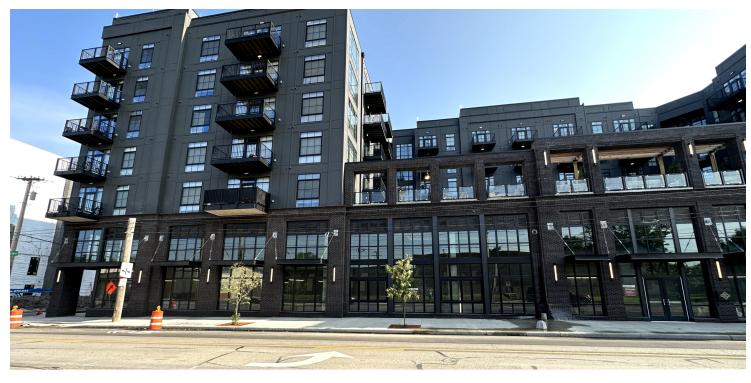

tdoor patio opportunities available
- Signage opportunity available for new retail tenants
- Project contains 180 residential apartments directly above the first floor retail, Phase II contains an additional 260 units
- Nearly 2,000 residential units either newly completed or under construction within a mile radius
- 550 space parking garage located just 50 feet west



#### Building Summary

| Building Size:      | 4,878 SF   |
|---------------------|------------|
| Available SF:       | 1,773 SF   |
| Lease Rate:         | Negotiable |
| Operating Expenses: | \$6.00/SF  |

**Tim Maly** 614.358.2089 tmaly@goblackgate.com

#### **III** BlackGate

199 S. High St., Suite 100 Columbus, OH 43215 www.goblackgate.com

## **Additional Photos**

## Crossline

300 E. Fifth Ave, Columbus, OH 43201





**Tim Maly** 614.358.2089 tmaly@goblackgate.com III BlackGate

## **Available Spaces**

## Crossline

300 E. Fifth Ave, Columbus, OH 43201



| SUITE   | TENANT NAME       | SPACE SIZE |
|---------|-------------------|------------|
| Suite A | Flamingo on Fifth | 3,055 SF   |
| Suite B | Available         | 1,773 SF   |

**III** BlackGate

#### **Location Map**

#### Crossline

300 E. Fifth Ave, Columbus, OH 43201



**Tim Maly** 614.358.2089 tmaly@goblackgate.com

# III BlackGate

#### **Demographics Map & Report**

#### Crossline

300 E. Fifth Ave, Columbus, OH 43201



| POPULATION           | 1 MILE | 3 MILES | 5 MILES |
|----------------------|--------|---------|---------|
| Total Population     | 28,060 | 157,185 | 354,373 |
| Average Age          | 25.6   | 29.7    | 33.7    |
|