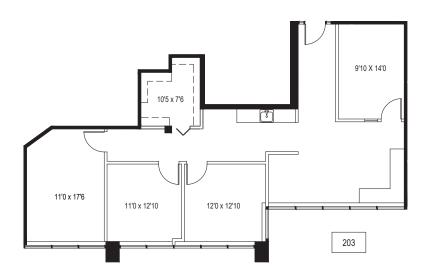

curity
- Gym and café located in Woodcock Building
- 2 conference rooms for use by reservation
- Ample parking throughout office park
- Planned improvements underway:
  -Landscaping throughout the grounds
  - -Updating monument signage
  - -Updates to the Woodcock Amenity Building

#### **PROPERTY HIGHLIGHTS**

- Building Size: 55,529
- 15,876 RSF Available
- \$19.00/SF
- Common room updates with new flooring and paint

### **AVAILABLE SUITES**

| FLOOR | SUITE NUMBER | SF    |  |
|-------|--------------|-------|--|
| 1     | 103A         | 2,060 |  |
| 2     | 203          | 1,396 |  |
| 2     | 204          | 2,799 |  |
| 3     | 300          | 2,589 |  |
| 3     | 301          | 2,164 |  |
| 4     | 401          | 4,868 |  |



#### Suite 103A: 2,060 SF







#### Suite 203: 1,396 SF



Suite 204: 2,799 SF



2nd Floor





#### Suite 300: 2,589 SF



Suite 301: 2,164 SF



**3rd Floor** 





#### Suite 401: 4,868 SF







### **OFFICE PARK AMENITIES**



FranklinStreet

4417 BEACH BOULEVARD | JACKSONVILLE, FL

# SITE PLAN / AERIAL



# AERIEL



**FranklinStreet** 

4417 BEACH BOULEVARD | JACKSONVILLE, FL

# **DEMOGRAPHICS**

### **OFFICE MARKET** PROFILE

Jacksonville City, FL Geography: Place

This infographic provides a set of key demographic, market potential and spending indicators that allow you to quickly understand the market opportunities and demographics of an area that provide powerful decision making insight about office location.

#### **PROJECTED ANNUAL GROWTH RATE**











0.54% Population

1.36% Population

-0.87% Population

-0.39% Population

82