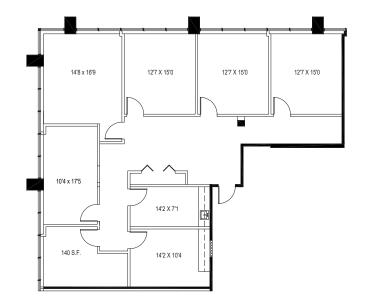

#### Suite 103A: 2,060 SF

#### Suite 203: 1,396 SF

Suite 204: 2,799 SF

2nd Floor