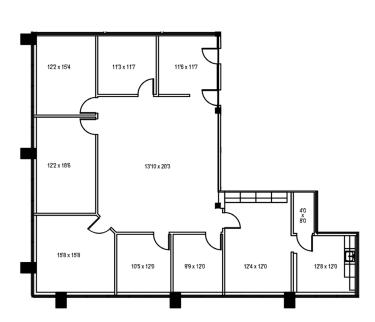

rooms for use by reservation
- Ample parking throughout office park
- Planned improvements underway:
  -Landscaping throughout the grounds
  - -Updating monument signage
  - -Updates to the Woodcock Amenity Building

#### **PROPERTY HIGHLIGHTS**

- Building Size: 55,529
- 15,876 RSF Available
- \$19.00/SF
- Common room updates with new flooring and paint

### **AVAILABLE SUITES**

| FLOOR | SUITE NUMBER | SF    |  |
|-------|--------------|-------|--|
| 1     | 103A         | 2,060 |  |
| 2     | 203          | 1,396 |  |
| 2     | 204          | 2,799 |  |
| 3     | 300          | 2,589 |  |
| 3     | 301          | 2,164 |  |
| 4     | 401          | 4,868 |  |



#### Suite 103A: 2,060 SF







#### Suite 203: 1,396 SF



Suite 204: 2,799 SF



2nd Floor





#### Suite 300: 2,589 SF



Suite 301: 2,164 SF



**3rd Floor** 





#### Suite 401: 4,868 SF







### **OFFICE PARK AMENITIES**



FranklinStreet

4417 BEACH BOULEVARD | JACKSONVILLE, FL

# SITE PLAN / AERIAL



# AERIEL



**FranklinStreet** 

4417 BEACH BOULEVARD | JACKSONVILLE, FL

# **DEMOGRAPHICS**

### **OFFICE MARKET** PROFILE

Jacksonville City, FL Geography: Place

This infographic provides a set of key demographic, market potential and spending indicators that allow you to quickly understand the market opportunities and demographics of an area that provide powerful decision making insight about office location.

#### **PROJECTED ANNUAL GROWTH RATE**











0.54% Population

1.36% Population

-0.87% Population

-0.39% Population

82

**Retail Goods** 

### LIFESTYLE SPENDING (INDEX)



84 Meals at