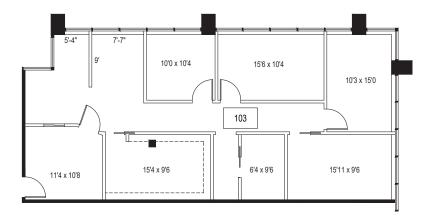

PARK HIGHLIGHTS**

- On-site security
- Gym and café located in Woodcock Building
- 2 conference rooms for use by reservation
- Ample parking throughout office park
- Planned improvements underway:
  -Landscaping throughout the grounds
  - -Updating monument signage
  - -Updates to the Woodcock Amenity Building

#### **PROPERTY HIGHLIGHTS**

- Building Size: 55,529
- 15,876 RSF Available
- \$19.00/SF
- Common room updates with new flooring and paint

### **AVAILABLE SUITES**

| FLOOR | SUITE NUMBER | SF    |  |
|-------|--------------|-------|--|
| 1     | 103A         | 2,060 |  |
| 2     | 203          | 1,396 |  |
| 2     | 204          | 2,799 |  |
| 3     | 300          | 2,589 |  |
| 3     | 301          | 2,164 |  |
| 4     | 401          | 4,868 |  |



#### Suite 103A: 2,060 SF







#### Suite 203: 1,396 SF



Suite 204: 2,799 SF



2nd Floor





#### Suite 300: 2,589 SF



Suite 301: 2,164 SF



**3rd Floor** 





#### Suite 401: 4,868 SF







### **OFFICE PARK AMENITIES**



FranklinStreet

4417 BEACH BOULEVARD | JACKSONVILLE, FL

# SITE PLAN / AERIAL



# AERIEL



**FranklinStreet** 

4417 BEACH BOULEVARD | JACKSONVILLE, FL

# **DEMOGRAPHICS**

### **OFFICE MARKET** PROFILE

Jacksonville City, FL Geography: Place

This infographic provides a set of key demographic, market potential and spending indicators that allow you to quickly understand the market opportunities and demographics of an area that provide powerful decision making insight about office location.

#### **PROJECTED ANNUAL GROWTH RATE**











0.54% Population

1.36% Population

-0.87% P