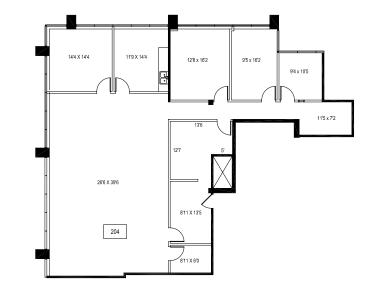

ocated in Woodcock Building
- 2 conference rooms for use by reservation
- Ample parking throughout office park
- Planned improvements underway:
  -Landscaping throughout the grounds
  - -Updating monument signage
  - -Updates to the Woodcock Amenity Building

#### **PROPERTY HIGHLIGHTS**

- Building Size: 55,529
- 15,876 RSF Available
- \$19.00/SF
- Common room updates with new flooring and paint

### **AVAILABLE SUITES**

| FLOOR | SUITE NUMBER | SF    |  |
|-------|--------------|-------|--|
| 1     | 103A         | 2,060 |  |
| 2     | 203          | 1,396 |  |
| 2     | 204          | 2,799 |  |
| 3     | 300          | 2,589 |  |
| 3     | 301          | 2,164 |  |
| 4     | 401          | 4,868 |  |



#### Suite 103A: 2,060 SF







#### Suite 203: 1,396 SF



Suite 204: 2,799 SF



2nd Floor





#### Suite 300: 2,589 SF



Suite 301: 2,164 SF



**3rd Floor** 





#### Suite 401: 4,868 SF







### **OFFICE PARK AMENITIES**



FranklinStreet

4417 BEACH BOULEVARD | JACKSONVILLE, FL

# SITE PLAN / AERIAL



# AERIEL



**FranklinStreet** 

4417 BEACH BOULEVARD | JACKSONVILLE, FL

# **DEMOGRAPHICS**

### **OFFICE MARKET** PROFILE

Jacksonville City, FL Geography: Place

This infographic provides a set of key demographic, market potential and spending indicators that allow you to quickly understand the market opportunities and demographics of an area that provide powerful decision making insight about office location.

#### **PROJECTED ANNUAL GROWTH RATE**











0.54% Population

1.36% Population

-0.87% Population

-0.39% Population

82

**Retail Goods** 

##