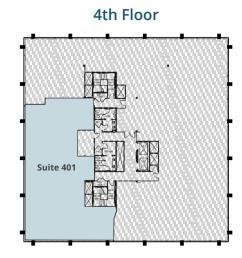

nned improvements underway:
  -Landscaping throughout the grounds
  - -Updating monument signage
  - -Updates to the Woodcock Amenity Building

#### **PROPERTY HIGHLIGHTS**

- Building Size: 55,529
- 15,876 RSF Available
- \$19.00/SF
- Common room updates with new flooring and paint

### **AVAILABLE SUITES**

| FLOOR | SUITE NUMBER | SF    |  |
|-------|--------------|-------|--|
| 1     | 103A         | 2,060 |  |
| 2     | 203          | 1,396 |  |
| 2     | 204          | 2,799 |  |
| 3     | 300          | 2,589 |  |
| 3     | 301          | 2,164 |  |
| 4     | 401          | 4,868 |  |



#### Suite 103A: 2,060 SF







#### Suite 203: 1,396 SF



Suite 204: 2,799 SF



2nd Floor





#### Suite 300: 2,589 SF



Suite 301: 2,164 SF



**3rd Floor** 





#### Suite 401: 4,868 SF







### **OFFICE PARK AMENITIES**



FranklinStreet

4417 BEACH BOULEVARD | JACKSONVILLE, FL

# SITE PLAN / AERIAL



# AERIEL



**FranklinStreet** 

4417 BEACH BOULEVARD | JACKSONVILLE, FL

# **DEMOGRAPHICS**

### **OFFICE MARKET** PROFILE

Jacksonville City, FL Geography: Place

This infographic provides a set of key demographic, market potential and spending indicators that allow you to quickly understand the market opportunities and demographics of an area that provide powerful decision making insight about office location.

#### **PROJECTED ANNUAL GROWTH RATE**











0.54% Population

1.36% Population

-0.87% Population

-0.39% Population

82

**Retail Goods** 

### LIFESTYLE SPENDING (INDEX)



84 Meals at Restaurants



81 Entertainment/



84

Apparel & Services

Recreation