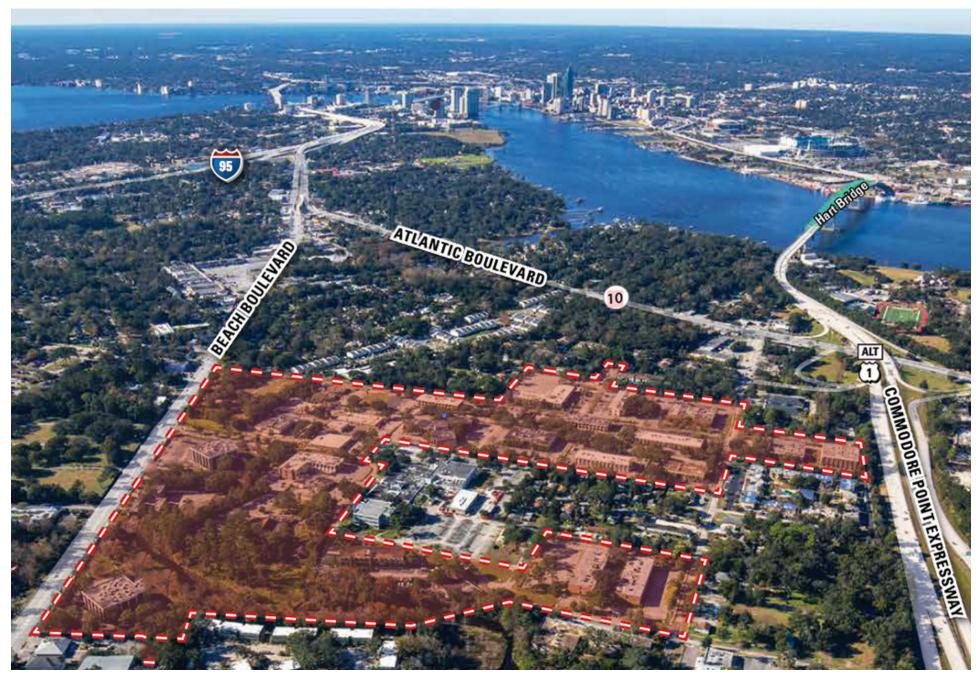

# SITE PLAN / AERIAL

# AERIEL

**FranklinStreet** 

4417 BEACH BOULEVARD | JACKSONVILLE, FL