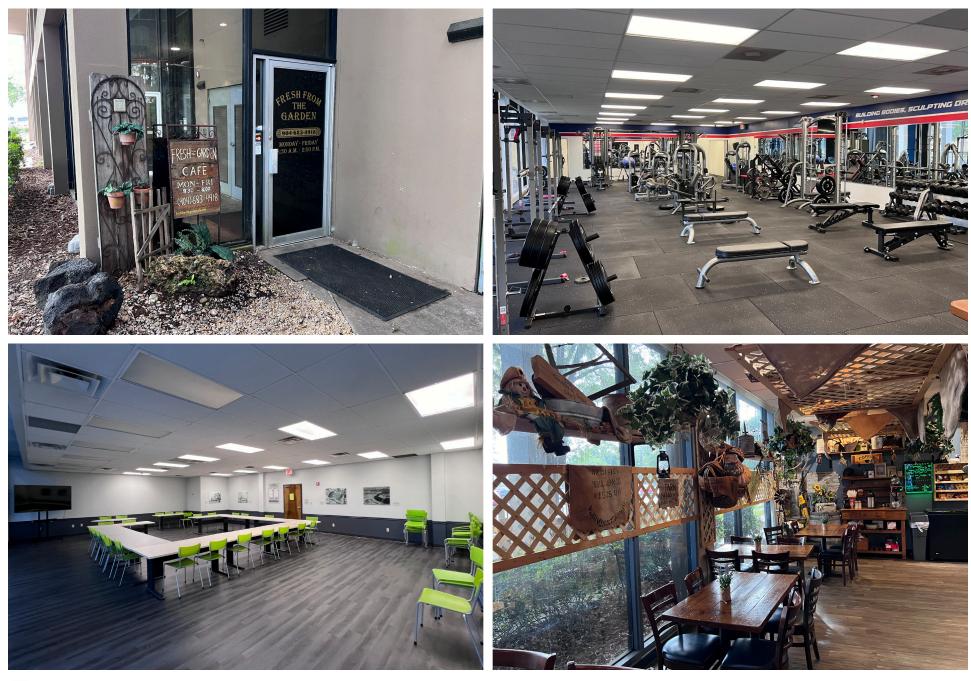

#### **OFFICE PARK HIGHLIGHTS**

- On-site security
- Gym and café located in Woodcock Building
- 2 conference rooms for use by reservation
- Ample parking throughout office park
- Planned improvements underway:
  -Landscaping throughout the grounds
  - -Updating monument signage
  - -Updates to the Woodcock Amenity Building

### **OFFICE PARK AMENITIES**

FranklinStreet

4417 BEACH BOULEVARD | JACKSONVILLE, FL