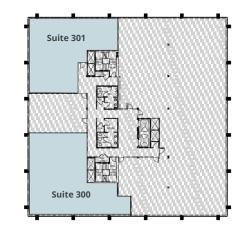

ing throughout office park
- Planned improvements underway:
  -Landscaping throughout the grounds
  - -Updating monument signage
  - -Updates to the Woodcock Amenity Building

#### **PROPERTY HIGHLIGHTS**

- Building Size: 55,529
- 15,876 RSF Available
- \$19.00/SF
- Common room updates with new flooring and paint

### **AVAILABLE SUITES**

| FLOOR | SUITE NUMBER | SF    |  |
|-------|--------------|-------|--|
| 1     | 103A         | 2,060 |  |
| 2     | 203          | 1,396 |  |
| 2     | 204          | 2,799 |  |
| 3     | 300          | 2,589 |  |
| 3     | 301          | 2,164 |  |
| 4     | 401          | 4,868 |  |



#### Suite 103A: 2,060 SF







#### Suite 203: 1,396 SF



Suite 204: 2,799 SF



2nd Floor





#### Suite 300: 2,589 SF



Suite 301: 2,164 SF



**3rd Floor** 





#### Suite 401: 4,868 SF







### **OFFICE PARK AMENITIES**



FranklinStreet

4417 BEACH BOULEVARD | JACKSONVILLE, FL

# SITE PLAN / AERIAL



# AERIEL



**FranklinStreet** 

4417 BEACH BOULEVARD | JACKSONVILLE, FL

# **DEMOGRAPHICS**

### **OFFICE MARKET** PROFILE

Jacksonville City, FL Geography: Place

This infographic provides a set of key demographic, market potential and spending indicators that allow you to quickly understand the market opportunities and demographics of an area that provide powerful decision making insight about office location.

#### **PROJECTED ANNUAL GROWTH RATE**











0.54% Population

1.36% Population

-0.87% Population

-0.39% Population

82

**Retail Goods** 

### LIFESTYLE SPENDING (INDEX)



84 Meals at Restaurants



81 Entertainment/



84