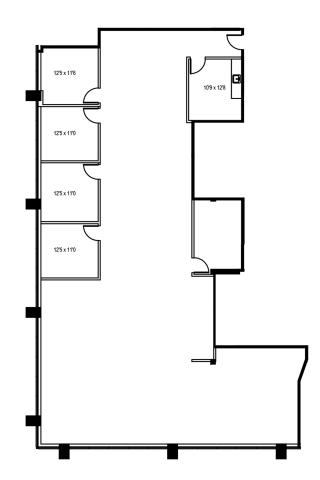

lanned improvements underway:
  -Landscaping throughout the grounds
  - -Updating monument signage
  - -Updates to the Woodcock Amenity Building

#### **PROPERTY HIGHLIGHTS**

- Building Size: 55,529
- 15,876 RSF Available
- \$19.00/SF
- Common room updates with new flooring and paint

### **AVAILABLE SUITES**

| FLOOR | SUITE NUMBER | SF    |  |
|-------|--------------|-------|--|
| 1     | 103A         | 2,060 |  |
| 2     | 203          | 1,396 |  |
| 2     | 204          | 2,799 |  |
| 3     | 300          | 2,589 |  |
| 3     | 301          | 2,164 |  |
| 4     | 401          | 4,868 |  |



#### Suite 103A: 2,060 SF







#### Suite 203: 1,396 SF



Suite 204: 2,799 SF



2nd Floor





#### Suite 300: 2,589 SF



Suite 301: 2,164 SF



**3rd Floor** 





#### Suite 401: 4,868 SF







### **OFFICE PARK AMENITIES**



FranklinStreet

4417 BEACH BOULEVARD | JACKSONVILLE, FL

# SITE PLAN / AERIAL



# AERIEL



**FranklinStreet** 

4417 BEACH BOULEVARD | JACKSONVILLE, FL

# **DEMOGRAPHICS**

### **OFFICE MARKET** PROFILE

Jacksonville City, FL Geography: Place

This infographic provides a set of key demographic, market potential and spending indicators that allow you to quickly understand the market opportunities and demographics of an area that provide powerful decision making insight about office location.

#### **PROJECTED ANNUAL GROWTH RATE**











0.54% Population

1.36% Population

-0.87% Population

-0.39% Population

82

**Retail Goods** 

### LIFESTYLE SPENDING (INDEX)



84 Meals at Restaurants



81 Entertainment/



84

Apparel & Services

Recreation