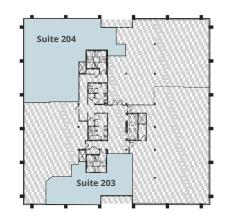

dcock Building
- 2 conference rooms for use by reservation
- Ample parking throughout office park
- Planned improvements underway:
  -Landscaping throughout the grounds
  - -Updating monument signage
  - -Updates to the Woodcock Amenity Building

#### **PROPERTY HIGHLIGHTS**

- Building Size: 55,529
- 15,876 RSF Available
- \$19.00/SF
- Common room updates with new flooring and paint

### **AVAILABLE SUITES**

| FLOOR | SUITE NUMBER | SF    |  |
|-------|--------------|-------|--|
| 1     | 103A         | 2,060 |  |
| 2     | 203          | 1,396 |  |
| 2     | 204          | 2,799 |  |
| 3     | 300          | 2,589 |  |
| 3     | 301          | 2,164 |  |
| 4     | 401          | 4,868 |  |



#### Suite 103A: 2,060 SF







#### Suite 203: 1,396 SF



Suite 204: 2,799 SF



2nd Floor





#### Suite 300: 2,589 SF



Suite 301: 2,164 SF



**3rd Floor** 





#### Suite 401: 4,868 SF







### **OFFICE PARK AMENITIES**



FranklinStreet

4417 BEACH BOULEVARD | JACKSONVILLE, FL

# SITE PLAN / AERIAL



# AERIEL



**FranklinStreet** 

4417 BEACH BOULEVARD | JACKSONVILLE, FL

# **DEMOGRAPHICS**

### **OFFICE MARKET** PROFILE

Jacksonville City, FL Geography: Place

This infographic provides a set of key demographic, market potential and spending indicators that allow you to quickly understand the market opportunities and demographics of an area that provide powerful decision making insight about office location.

#### **PROJECTED ANNUAL GROWTH RATE**











0.54% Population

1.36% Population

-0.87% Population

-0.39% Population

82

**Retail Goods** 

### LIFESTYLE S