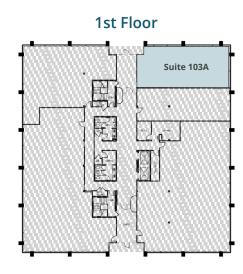

ARK HIGHLIGHTS**

- On-site security
- Gym and café located in Woodcock Building
- 2 conference rooms for use by reservation
- Ample parking throughout office park
- Planned improvements underway:
  -Landscaping throughout the grounds
  - -Updating monument signage
  - -Updates to the Woodcock Amenity Building

#### **PROPERTY HIGHLIGHTS**

- Building Size: 55,529
- 15,876 RSF Available
- \$19.00/SF
- Common room updates with new flooring and paint

### **AVAILABLE SUITES**

| FLOOR | SUITE NUMBER | SF    |  |
|-------|--------------|-------|--|
| 1     | 103A         | 2,060 |  |
| 2     | 203          | 1,396 |  |
| 2     | 204          | 2,799 |  |
| 3     | 300          | 2,589 |  |
| 3     | 301          | 2,164 |  |
| 4     | 401          | 4,868 |  |



#### Suite 103A: 2,060 SF







#### Suite 203: 1,396 SF



Suite 204: 2,799 SF



2nd Floor





#### Suite 300: 2,589 SF



Suite 301: 2,164 SF



**3rd Floor** 





#### Suite 401: 4,868 SF







### **OFFICE PARK AMENITIES**



FranklinStreet

4417 BEACH BOULEVARD | JACKSONVILLE, FL

# SITE PLAN / AERIAL



# AERIEL



**FranklinStreet** 

4417 BEACH BOULEVARD | JACKSONVILLE, FL

# **DEMOGRAPHICS**

### **OFFICE MARKET** PROFILE

Jacksonville City, FL Geography: Place

This infographic provides a set of key demographic, market potential and spending indicators that allow you to quickly understand the market opportunities and demographics of an area that provide powerful decision making insight about office location.

#### **PROJECTED ANNUAL GROWTH RATE**











0.54% Population

1.36% Population

-0.87% Pop