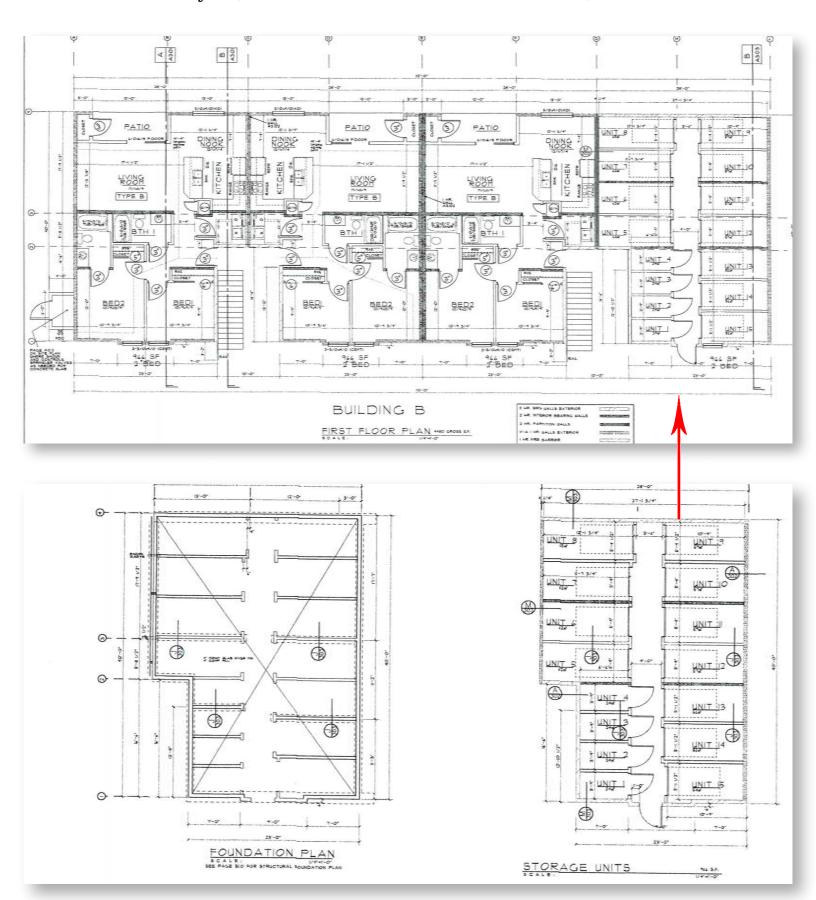

C

BED2

BUILDING A & B

0

BED2

10.4 1.91

4115

11

Ø

1-0-0

BED2

C

Ì

3

NOT

BEDI

3

.0.4

12.5.5.7Z

<u>Q</u> 9 55475

BEDI

쳤

A THE BALLS EXT

ALLES SEA MAD HORT