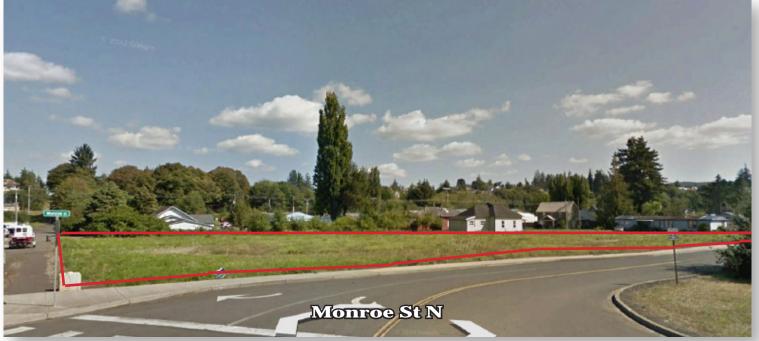

## Corner of Hwy 101, Monroe St N & Montana Ave South Bend, WA 98586

PLATINUM LEVEL BROKER

WHILE THE INFORMATION PROVIDED HEREIN IS NOT GUARANTEED, IT HAS BEEN OBTAINED FROM SOURCES WE DEEM RELIABLE

> www.SheaCRE.com

MAJ COMMERCIAL

REAL ESTATE

300 W 15th St. Ste 201 Vancouver, WA 98660

Hwy 101, Monroe St N & Montana Ave South Bend, WA 98586

- .84 AC Parcel
- Zoned DC Downtown & Commercial District
- Site for 15 Apartment Units
- Potential River View for Some Units
- Public Utilites at Street
- Within City of South Bend
- Most Services Within 3 Miles; Willipa Harbor Public Hospital, 13+ Restaurants, 6+ Banks, 8+ Health Care Facilities, 3+ Motels, 10+ Shopping Groceries, Hardware etc.
- Area Population 24,000+ (2021)
- 40 Miles E To I-5 (Chehalis) / 120 Miles to Vancouver, WA / 40 Min to Long Beach
- Walking Distance to New School/ Great Small Town Feel & Family Friendly