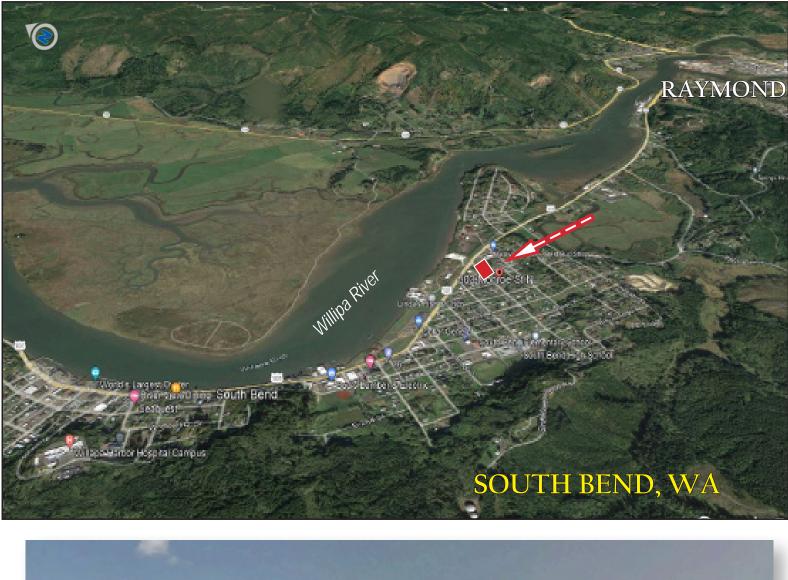

## Corner of Hwy 101, Monroe St N & Montana Ave South Bend, WA 98586

PLATINUM LEVEL BROKER

WHILE THE INFORMATION PROVIDED HEREIN IS NOT GUARANTEED, IT HAS BEEN OBTAINED FROM SOURCES WE DEEM RELIABLE

> www.SheaCRE.com

MAJ COMMERCIAL

REAL ESTATE

300 W 15th St. Ste 201 Vancouver, WA 98660

Hwy 101, Monroe St N & Montana Ave South Bend, WA 98586

- .84 AC Parcel
- Zoned DC Downtown & Commercial District
- Site for 15 Apartment Units
- Potential River View for Some Units
- Public Utilites at Street
- Within City of South Bend
- Most Services Within 3 Miles; Willipa Harbor Public Hospital, 13+ Restaurants, 6+ Banks, 8+ Health Care Facilities, 3+ Motels, 10+ Shopping Groceries, Hardware etc.
- Area Population 24,000+ (2021)
- 40 Miles E To I-5 (Chehalis) / 120 Miles to Vancouver, WA / 40 Min to Long Beach
- Walking Distance to New School/ Great Small Town Feel & Family Friendly