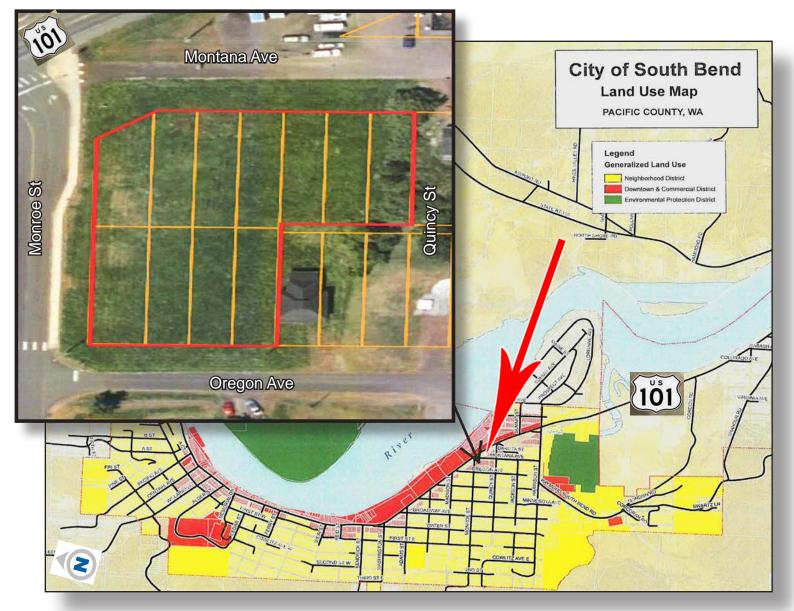

## Corner of Hwy 101, Monroe St N & Montana Ave South Bend, WA 98586

PLATINUM LEVEL BROKER

WHILE THE INFORMATION PROVIDED HEREIN IS NOT GUARANTEED, IT HAS BEEN OBTAINED FROM SOURCES WE DEEM RELIABLE

> www.SheaCRE.com

MAJ COMMERCIAL

REAL ESTATE

300 W 15th St. Ste 201 Vancouver, WA 98660

Hwy 101, Monroe St N & Montana Ave South Bend, WA 98586

- .84 AC Parcel
- Zoned DC Downtown & Commercial District
- Site for 15 Apartment Units
- Potential River View for Some Units
- Public Utilites at Street
- Within City of South Bend
- Most Services Within 3 Miles; Willipa Harbor Public Hospital, 13+ Restaurants, 6+ Banks, 8+ Health Care Facilities, 3+ Motels, 10+ Shopping Groceries, Hardware etc.
- Area Population 24,000+ (2021)
- 40 Miles E To I-5 (Chehalis) / 120 Miles to Vancouver, WA / 40 Min to Long Beach
- Walking Distance to New School/ Great Small Town Feel & Family Friendly