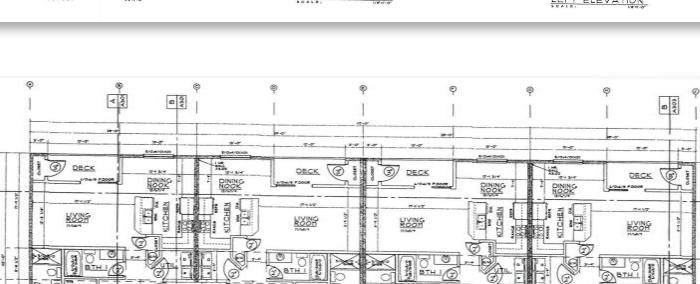

C

BED2

BUILDING A & B

0

BED2

10.4 1.91

4115

11

Ø

1-0-0

BED2

C

Ì

3

NOT

BEDI

3

.0.4

12.5.5.7Z

<u>Q</u> 9 55475

BEDI

쳤

A THE BALLS EXT

ALLES SEA MAD HORT