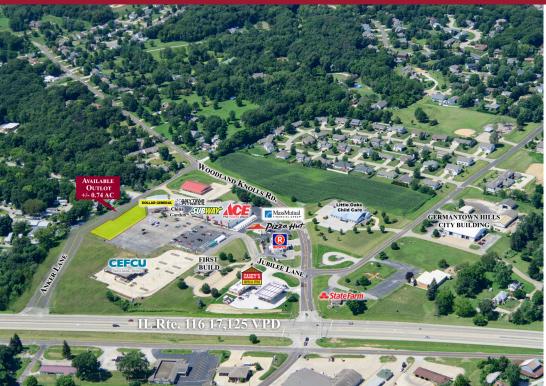

# **Germantown Crossing**

ROUTE 116, GERMANTOWN HILLS, IL

## PROJECT OVERVIEW

Germantown Crossing is a highly visible center that includes key tenants Nena's Ace Hardware, CEFCU, Subway, Pizza Hut, Casey's General Store, Dollar General, Heartland Bank, Ricky's Marathon and China Garden.

- Access to paved shared parking
- Located along Route 116 between East Peoria and Metamora
- Highly visible site with access that includes direct ingress/egress to Anker Lane
- Near proposed community athletic complex coming spring 2024
- Over 17,000 vehicles per day

#### **AVAILABLE:**

OUTLOT: .74 AC