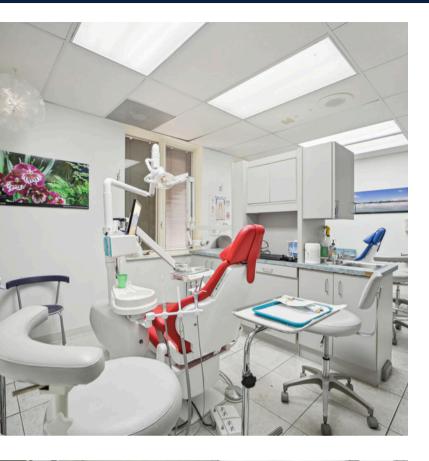

### PRICE BREAKDOWN EQUIPMENT

| <ul> <li>Dansereau dental chair and delivery units and lights for four<br/>operatories, less than a year old</li> </ul> | \$36,000  |
|-------------------------------------------------------------------------------------------------------------------------|-----------|
| Air technique oil free compressor, One year old                                                                         | \$6,500   |
| Air technique central suction 2 years old                                                                               | \$3,500   |
| Dental Radiography machines, two of them                                                                                | \$9,000   |
| Scan-X processing machine                                                                                               | \$10,000  |
| <ul> <li>improvements for a dental office including plumbing,<br/>electrical, cabinetry, counter tops etc.</li> </ul>   | \$55,000  |
| TOTAL                                                                                                                   | \$120,000 |