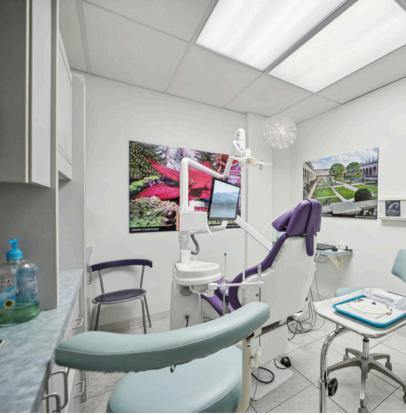

### PRICE BREAKDOWN EQUIPMENT

| <ul> <li>Dansereau dental chair and delivery units and lights for four<br/>operatories, less than a year old</li> </ul> | \$36,000  |
|-------------------------------------------------------------------------------------------------------------------------|-----------|
| Air technique oil free compressor, One year old                                                                         | \$6,500   |
| Air technique central suction 2 years old                                                                               | \$3,500   |
| Dental Radiography machines, two of them                                                                                | \$9,000   |
| Scan-X processing machine                                                                                               | \$10,000  |
| <ul> <li>improvements for a dental office including plumbing,<br/>electrical, cabinetry, counter tops etc.</li> </ul>   | \$55,000  |
| TOTAL                                                                                                                   | \$120,000 |