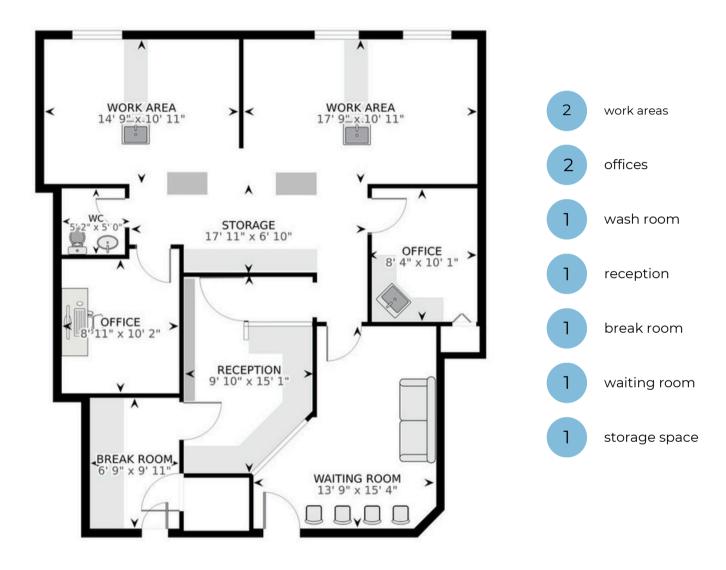

### 611 SOUTH CARLIN SPRINGS RD

ARLINGTON, VA

#### **FLOOR PLAN**

FOR MORE INFORMATION PLEASE CONTACT

VICTORIA HAMPTON

Phone: 202.450.3701

victoriahampton@thegenaugroup.com

EMILY WRIGHT Phone: 202.798.5028

emilywright@thegenaugroup.com