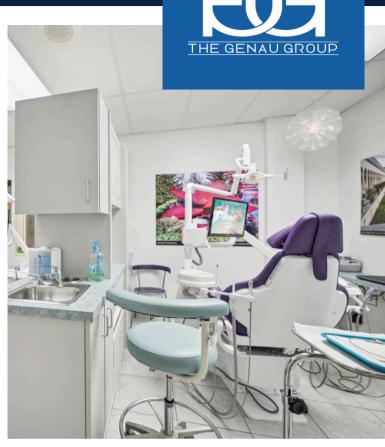

### PRICE BREAKDOWN EQUIPMENT

| <ul> <li>Dansereau dental chair and delivery units and lights for four<br/>operatories, less than a year old</li> </ul> | \$36,000  |
|-------------------------------------------------------------------------------------------------------------------------|-----------|
| Air technique oil free compressor, One year old                                                                         | \$6,500   |
| Air technique central suction 2 years old                                                                               | \$3,500   |
| Dental Radiography machines, two of them                                                                                | \$9,000   |
| Scan-X processing machine                                                                                               | \$10,000  |
| <ul> <li>improvements for a dental office including plumbing,<br/>electrical, cabinetry, counter tops etc.</li> </ul>   | \$55,000  |
| TOTAL                                                                                                                   | \$120,000 |