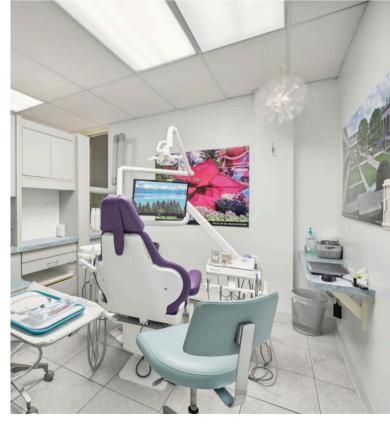

## 611 SOUTH CARLIN SPRINGS RD

ARLINGTON, VA

### PRICE BREAKDOWN EQUIPMENT

| <ul> <li>Dansereau dental chair and delivery units and lights for four<br/>operatories, less than a year old</li> </ul> | \$36,000  |
|-------------------------------------------------------------------------------------------------------------------------|-----------|
| Air technique oil free compressor, One year old                                                                         | \$6,500   |
| Air technique central suction 2 years old                                                                               | \$3,500   |
| Dental Radiography machines, two of them                                                                                | \$9,000   |
| Scan-X processing machine                                                                                               | \$10,000  |
| <ul> <li>improvements for a dental office including plumbing,<br/>electrical, cabinetry, counter tops etc.</li> </ul>   | \$55,000  |
| TOTAL                                                                                                                   | \$120,000 |