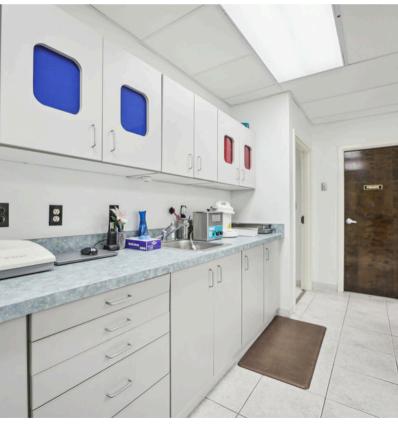

### PRICE BREAKDOWN EQUIPMENT

| <ul> <li>Dansereau dental chair and delivery units and lights for four<br/>operatories, less than a year old</li> </ul> | \$36,000  |
|-------------------------------------------------------------------------------------------------------------------------|-----------|
| Air technique oil free compressor, One year old                                                                         | \$6,500   |
| Air technique central suction 2 years old                                                                               | \$3,500   |
| Dental Radiography machines, two of them                                                                                | \$9,000   |
| Scan-X processing machine                                                                                               | \$10,000  |
| <ul> <li>improvements for a dental office including plumbing,<br/>electrical, cabinetry, counter tops etc.</li> </ul>   | \$55,000  |
| TOTAL                                                                                                                   | \$120,000 |

#### **SPACE HIGHLIGHTS**

- Fully Furnished
- Spacious Reception and Waiting Area
- Large Work Areas
- Private Office Spaces

- Covered:
  - Water
  - Condo Cleaning
  - Other Expenses for Common Areas

FOR MORE INFORMATION PLEASE CONTACT