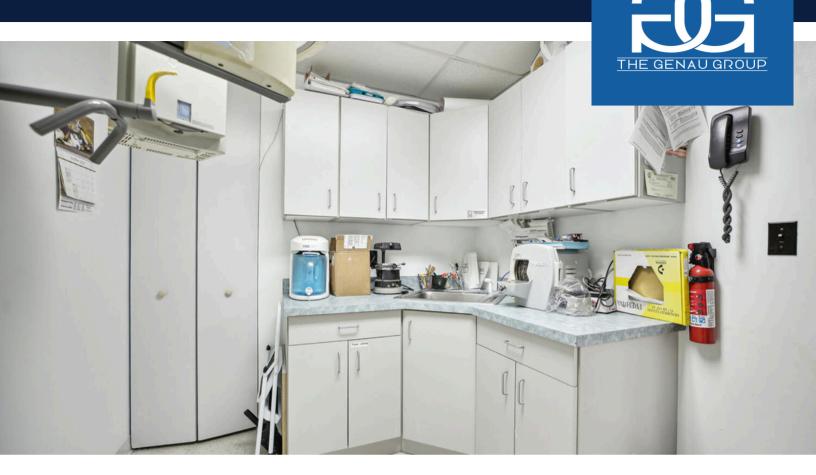

### PRICE BREAKDOWN EQUIPMENT

| <ul> <li>Dansereau dental chair and delivery units and lights for four<br/>operatories, less than a year old</li> </ul> | \$36,000  |
|-------------------------------------------------------------------------------------------------------------------------|-----------|
| Air technique oil free compressor, One year old                                                                         | \$6,500   |
| Air technique central suction 2 years old                                                                               | \$3,500   |
| Dental Radiography machines, two of them                                                                                | \$9,000   |
| Scan-X processing machine                                                                                               | \$10,000  |
| <ul> <li>improvements for a dental office including plumbing,<br/>electrical, cabinetry, counter tops etc.</li> </ul>   | \$55,000  |
| TOTAL                                                                                                                   | \$120,000 |

#### **SPACE HIGHLIGHTS**

- Fully Furnished
- Spacious Reception and Waiting Area
- Large Work Areas
- Private Office Spaces

- Covered:
  - Water
  - Condo Cleaning
  - Other Expenses for Common Areas

FOR MORE INFORMATION PLEASE CONTACT