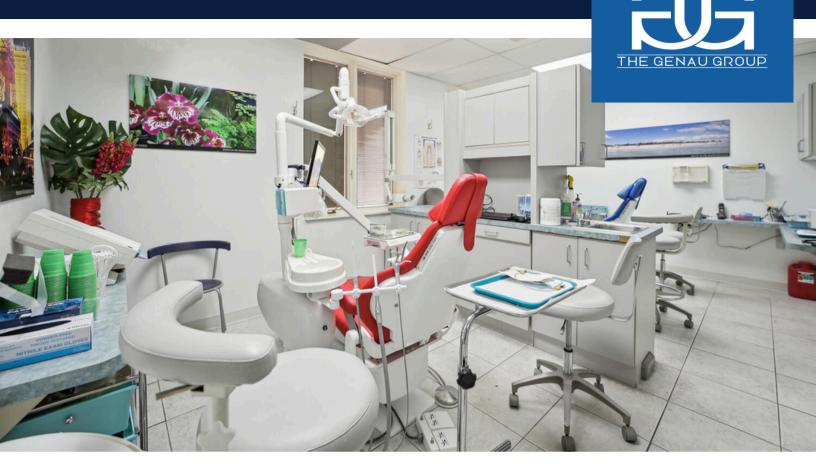

### 611 SOUTH CARLIN SPRINGS RD

ARLINGTON, VA

### PRICE BREAKDOWN EQUIPMENT

| <ul> <li>Dansereau dental chair and delivery units and lights for four<br/>operatories, less than a year old</li> </ul> | \$36,000  |
|-------------------------------------------------------------------------------------------------------------------------|-----------|
| Air technique oil free compressor, One year old                                                                         | \$6,500   |
| Air technique central suction 2 years old                                                                               | \$3,500   |
| Dental Radiography machines, two of them                                                                                | \$9,000   |
| Scan-X processing machine                                                                                               | \$10,000  |
| <ul> <li>improvements for a dental office including plumbing,<br/>electrical, cabinetry, counter tops etc.</li> </ul>   | \$55,000  |
| TOTAL                                                                                                                   | \$120,000 |