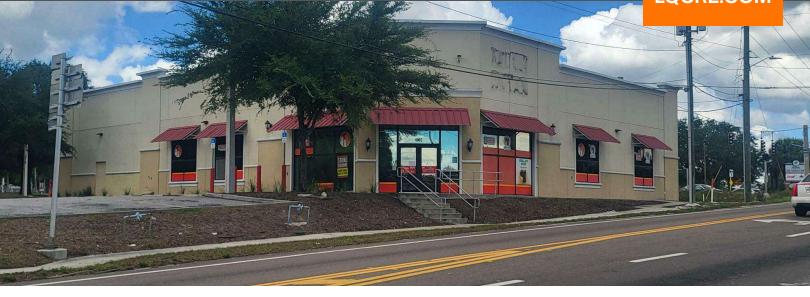

## **FORMER FAMILY DOLLAR**

4002 N 50th St | Tampa, FL 33610 Freestanding Retail For Sublease

2014 BUILT

- Located on a hard corner, lighted intersection with excellent visibility, access and parking.
- Close proximity to NetPark Tampa Bay with 1M square feet of prime office space, Pepin Distribution, and the Hard Rock Hotel & Casino.
- Major area tenants include Ikea, Publix, Lifetime Fitness and Sprouts.
- Prominent facade and monument sign available.

## **FORMER FAMILY DOLLAR**

4002 N 50th St | Tampa, FL 33610 Freestanding Retail For Sublease