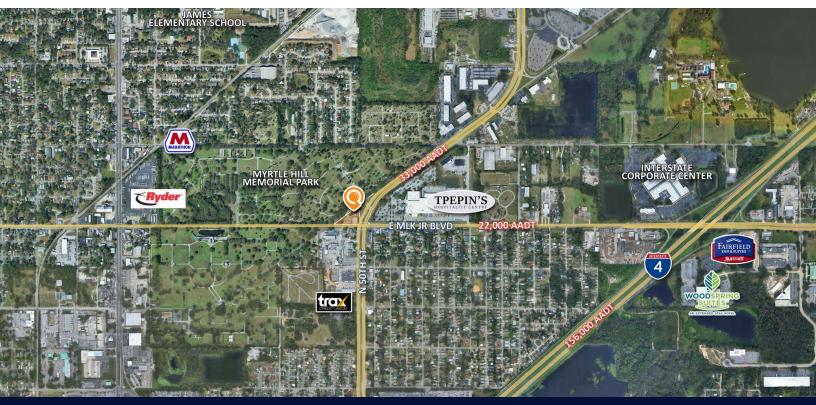

## **FORMER FAMILY DOLLAR**

4002 N 50th St | Tampa, FL 33610 Freestanding Retail For Sublease

2014 BUILT

- Located on a hard corner, lighted intersection with excellent visibility, access and parking.
- Close proximity to NetPark Tampa Bay with 1M square feet of prime office space, Pepin Distribution, and the Hard Rock Hotel & Casino.
- Major area tenants include Ikea, Publix, Lifetime Fitness and Sprouts.
- Prominent facade and monument sign available.

## **FORMER FAMILY DOLLAR**

4002 N 50th St | Tampa, FL 33610 Freestanding Retail For Sublease