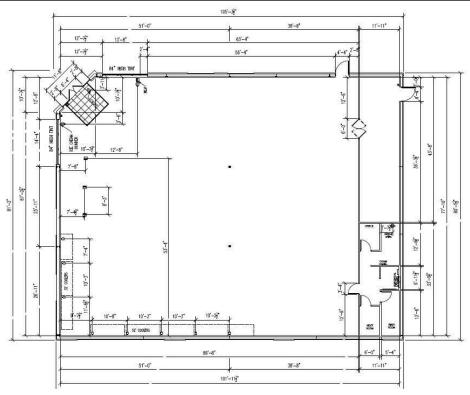

## **FORMER FAMILY DOLLAR**

4002 N 50th St | Tampa, FL 33610 Freestanding Retail For Sublease

2014 BUILT

- Located on a hard corner, lighted intersection with excellent visibility, access and parking.
- Close proximity to NetPark Tampa Bay with 1M square feet of prime office space, Pepin Distribution, and the Hard Rock Hotel & Casino.
- Major area tenants include Ikea, Publix, Lifetime Fitness and Sprouts.
- Prominent facade and monument sign available.