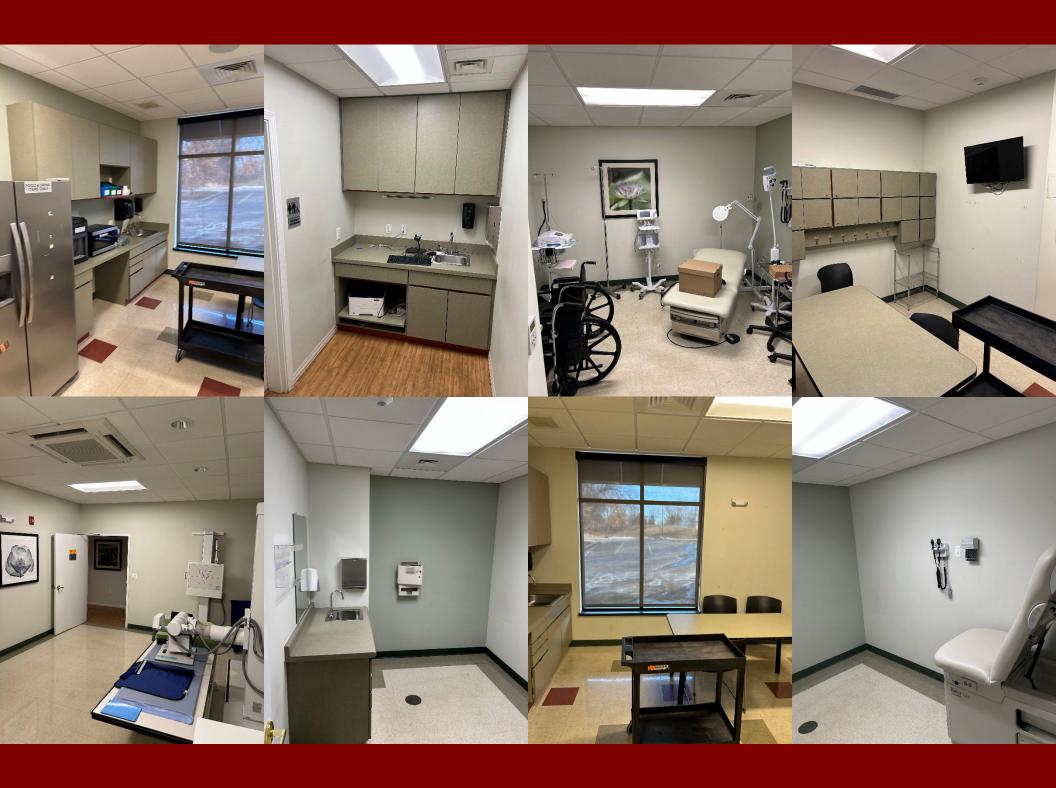

## 1680 North Olden Ave, Ewing, NJ

SPACE

**AVAILABLE:** 4,717 SF

ACREAGE: 1.07 acres

PARKING: On-site

**BUILT:** 2018

ASKING PRICE:

**Upon Request** 

## **COMMENTS:**

This 4,717 square foot, one story, single tenant, Class B health facility with parking was built in 2018, and is located just 7 minutes from major transportation and 10 minutes from the Trenton Mercer Airport.