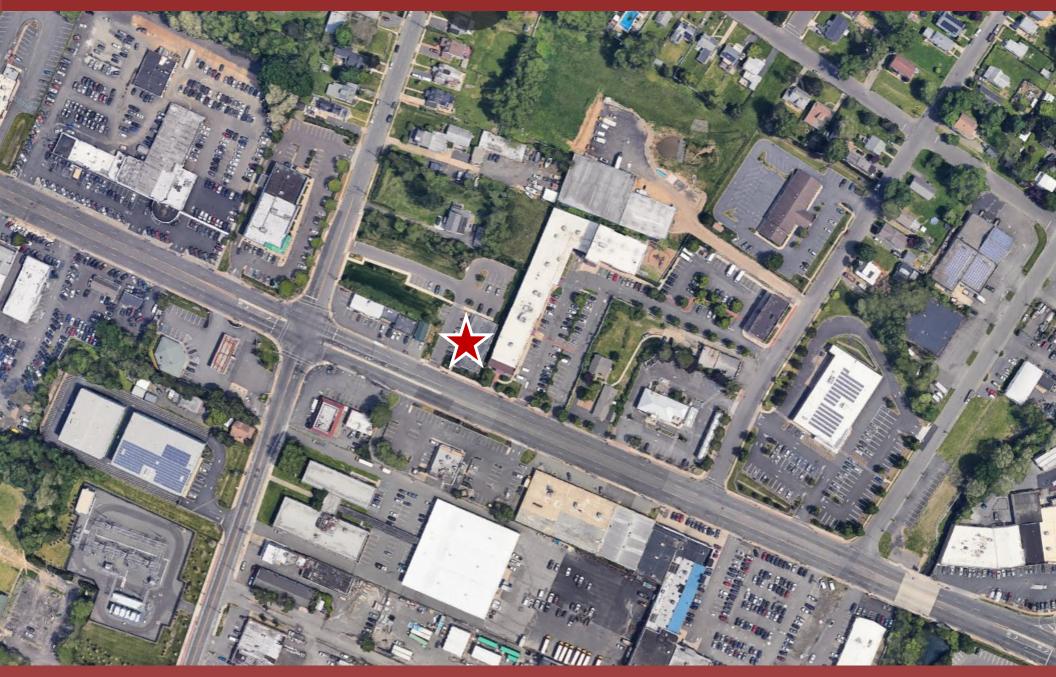

## 1680 North Olden Ave, Ewing, NJ

SPACE

**AVAILABLE:** 4,717 SF

ACREAGE: 1.07 acres

PARKING: On-site

**BUILT:** 2018

ASKING PRICE:

**Upon Request** 

## **COMMENTS:**

This 4,717 square foot, one story, single tenant, Class B health facility with parking was built in 2018, and is located just 7 minutes from major transportation and 10 minutes from the Trenton Mercer Airport.

|                      | 1 MILE   | 3 MILE   | 5 MILE   |
|----------------------|----------|----------|----------|
| Population           | 16,737   | 140,653  | 245,767  |
| Avg Household Income | \$53,993 | \$61,766 | \$74,137 |
| Traffic              | 26,803   |          |          |