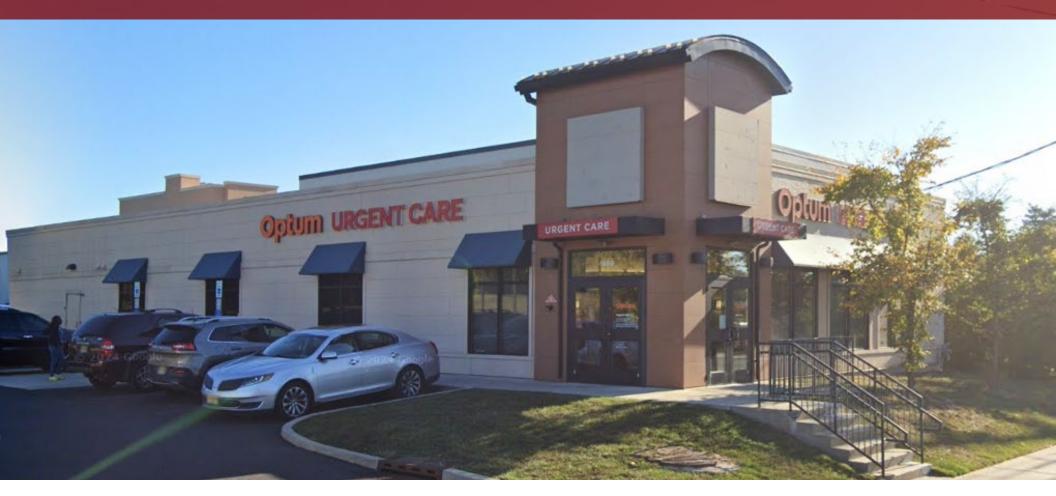

## 1680 North Olden Ave, Ewing, NJ

SPACE

**AVAILABLE:** 4,717 SF

ACREAGE: 1.07 acres

PARKING: On-site

**BUILT:** 2018

ASKING PRICE:

**Upon Request** 

## **COMMENTS:**

This 4,717 square foot, one story, single tenant, Class B health facility with parking was built in 2018, and is located just 7 minutes from major transportation and 10 minutes from the Trenton Mercer Airport.