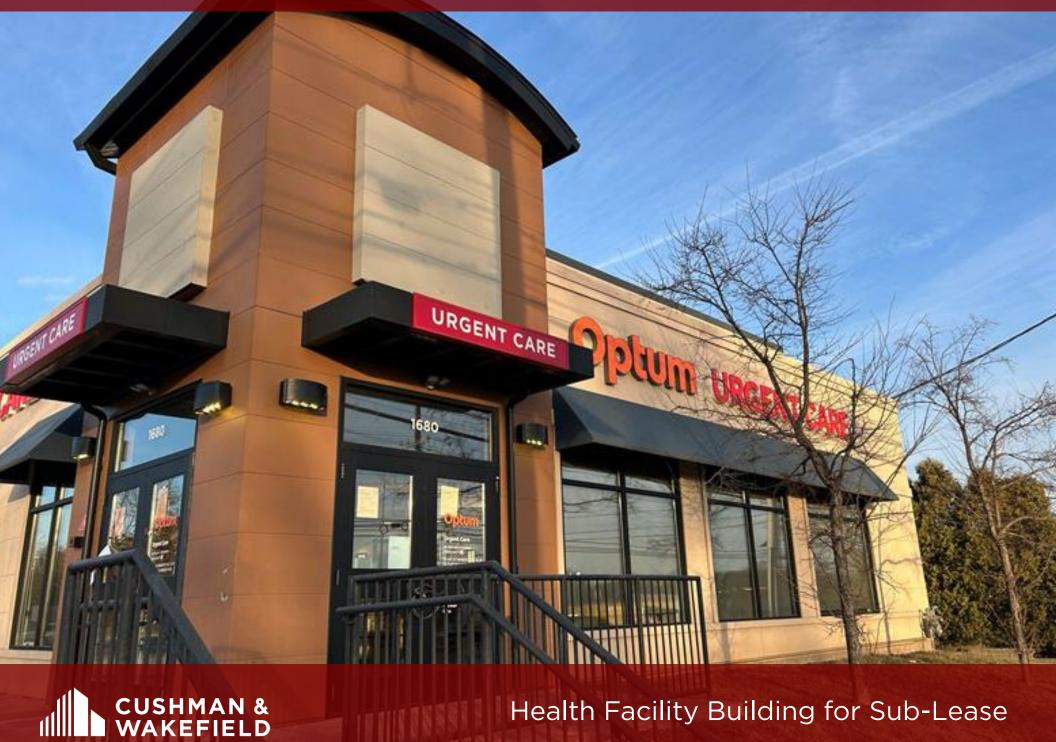

## 1680 North Olden Ave, Ewing, NJ

SPACE

**AVAILABLE:** 4,717 SF

ACREAGE: 1.07 acres

PARKING: On-site

**BUILT:** 2018

ASKING PRICE:

**Upon Request** 

## **COMMENTS:**

This 4,717 square foot, one story, single tenant, Class B health facility with parking was built in 2018, and is located just 7 minutes from major transportation and 10 minutes from the Trenton Mercer Airport.