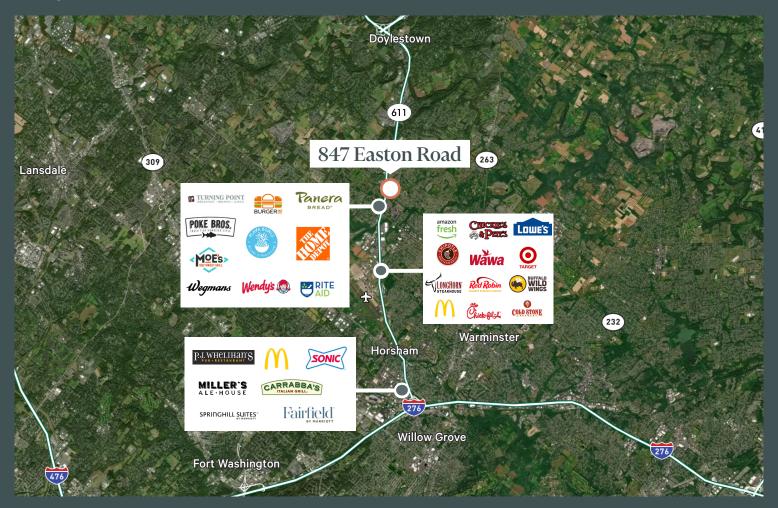

# 847 Easton Road

39,000 SF Available

Warrington, PA 18976

| Building SF   | 100,060 SF        |
|---------------|-------------------|
| Available SF  | 1,500 - 39,000 SF |
| Stories       | 2                 |
| Year Built    | 2001              |
| Parking Ratio | 3.56/1,000 SF     |

## For Lease

Warrington, PA 18976