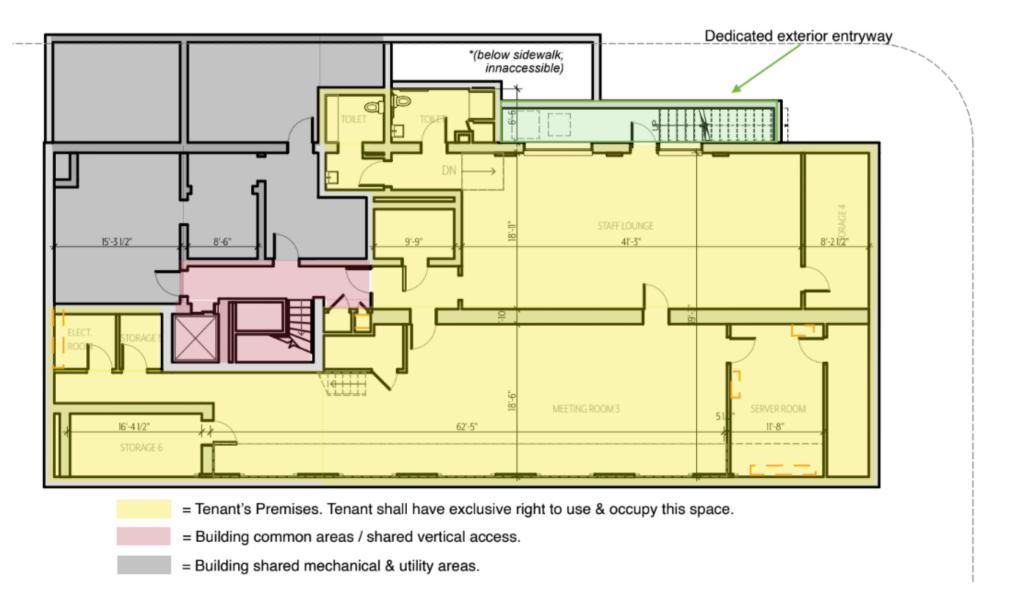

t nightlife scene. The unique location offers an inviting ambiance that sets the stage for an unforgettable customer experience, making it ideal for creating a popular destination for both locals and visitors. With its well-designed layout and modern amenities, this space is ready for immediate operation, allowing you to focus on building your brand.

### **Property Features**

- 2,200 Sq/Ft
- \$3,500 Monthly
- Built-Out as a Bar Establishment
- D5/D6 (Purchased Separately)
- Co-Tenants Include First Commonwealth Bank, Regus Co-working Space, Cocinamos Bakery, Bare Bowl Pottery
- Positioned in downtown Delaware, OH
- Walking distance to Ohio Wesleyan College
- Great Foot Traffic and Ease of Access





RETAILER MAP



1 W. Winter Street Delaware, OH 43015

### Basement Level - Floor Plan





INTERIOR PICTURES 5



### **HOUSEHOLD INCOME**



| 1- Mile | \$81,339 (Household Avg. Income)     |
|---------|--------------------------------------|
| 3- Mile | \$99,598<br>(Household Avg. Income)  |
| 5-Mile  | \$117,828<br>(Household Avg. Income) |

| <b>POPULATION</b> |  |
|-------------------|--|
|                   |  |

| 1- Mile | 10,464 |
|---------|--------|
| 3- Mile | 47,970 |
| 5-Mile  | 70,616 |



| North Sandusky | 11,943     |
|----------------|------------|
| Street         | (Cars/Day) |
| East Central   | 13,433     |
| Avenue         | (Cars/Day) |
| West Central   | 14,656     |
| Avenue         | (Cars/Day) |

## AVERAGE AGE

| 1- Mile | 34.1 |
|---------|------|
| 3- Mile | 38.3 |
| 5-Mile  | 38.5 |



### **MARKET OVERVIEW: DELAWARE**

### **POTENTIAL INCENT