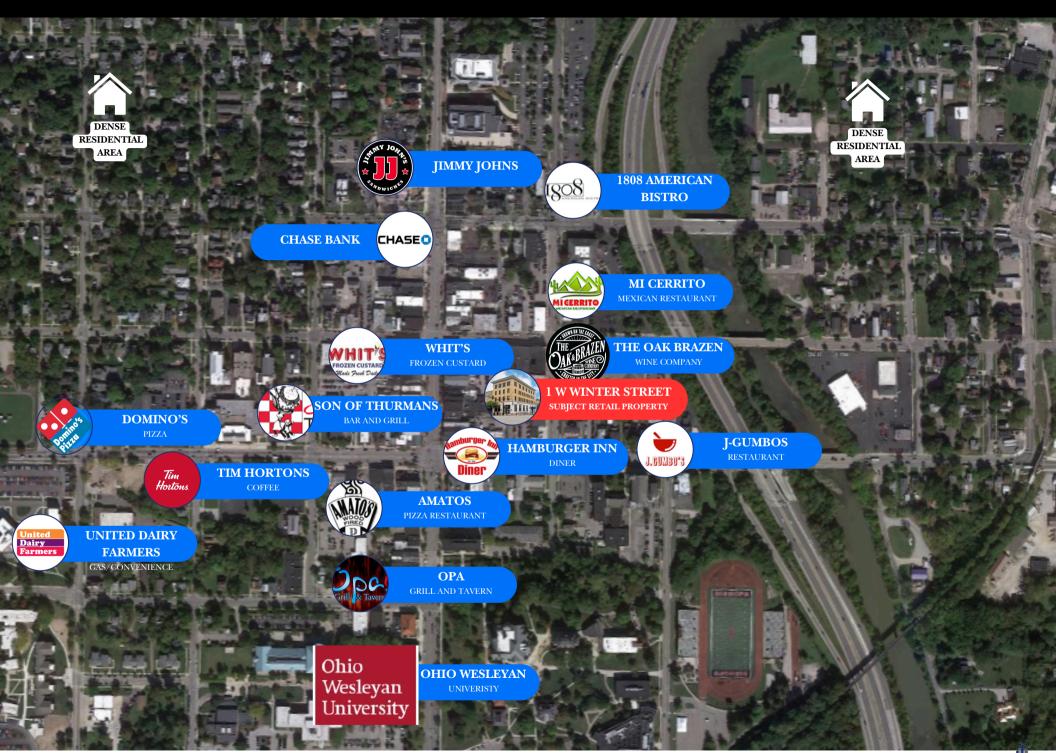

RETAILER MAP

1 W. Winter Street Delaware, OH 43015

### **Property Features**

- 2,200 Sq/Ft
- \$3,500 Monthly
- Built-Out as a Bar Establishment
- D5/D6 (Purchased Separately)
- Co-Tenants Include First Commonwealth Bank, Regus Co-working Space, Cocinamos Bakery, Bare Bowl Pottery
- Positioned in downtown Delaware, OH
- Walking distance to Ohio Wesleyan College
- Great Foot Traffic and Ease of Access