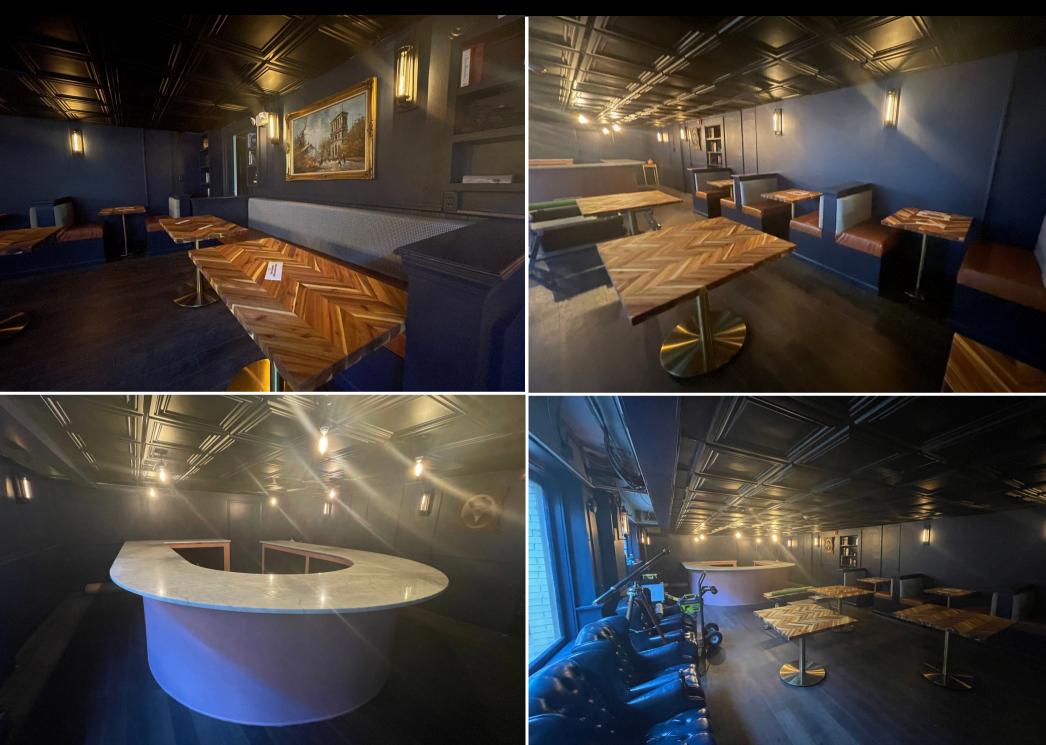

ique location offers an inviting ambiance that sets the stage for an unforgettable customer experience, making it ideal for creating a popular destination for both locals and visitors. With its well-designed layout and modern amenities, this space is ready for immediate operation, allowing you to focus on building your brand.

### **Property Features**

- 2,200 Sq/Ft
- \$3,500 Monthly
- Built-Out as a Bar Establishment
- D5/D6 (Purchased Separately)
- Co-Tenants Include First Commonwealth Bank, Regus Co-working Space, Cocinamos Bakery, Bare Bowl Pottery
- Positioned in downtown Delaware, OH
- Walking distance to Ohio Wesleyan College
- Great Foot Traffic and Ease of Access





RETAILER MAP



1 W. Winter Street Delaware, OH 43015

### Basement Level - Floor Plan





INTERIOR PICTURES 5



### **HOUSEHOLD INCOME**



| 1- Mile | \$81,339 (Household Avg. Income)     |
|---------|--------------------------------------|
| 3- Mile | \$99,598<br>(Household Avg. Income)  |
| 5-Mile  | \$117,828<br>(Household Avg. Income) |

| <b>POPULATION</b> |  |
|-------------------|--|
|                   |  |

| 1- Mile | 10,464 |
|---------|--------|
| 3- Mile | 47,970 |
| 5-Mile  | 70,616 |



| North Sandusky | 11,943     |
|----------------|------------|
| Street         | (Cars/Day) |
| East Central   | 13,433     |
| Avenue         | (Cars/Day) |
| West Central   | 14,656     |
| Avenue         | (Cars/Day) |

## AVERAGE AGE

| 1- Mile | 34.1 |
|---------|------|
| 3- Mile | 38.3 |
| 5-Mile  | 38.5 |



### **MARKET OVERVIEW: DELAWARE**

### **POTENTIAL INCENTIVES | DELAWARE, OHIO**