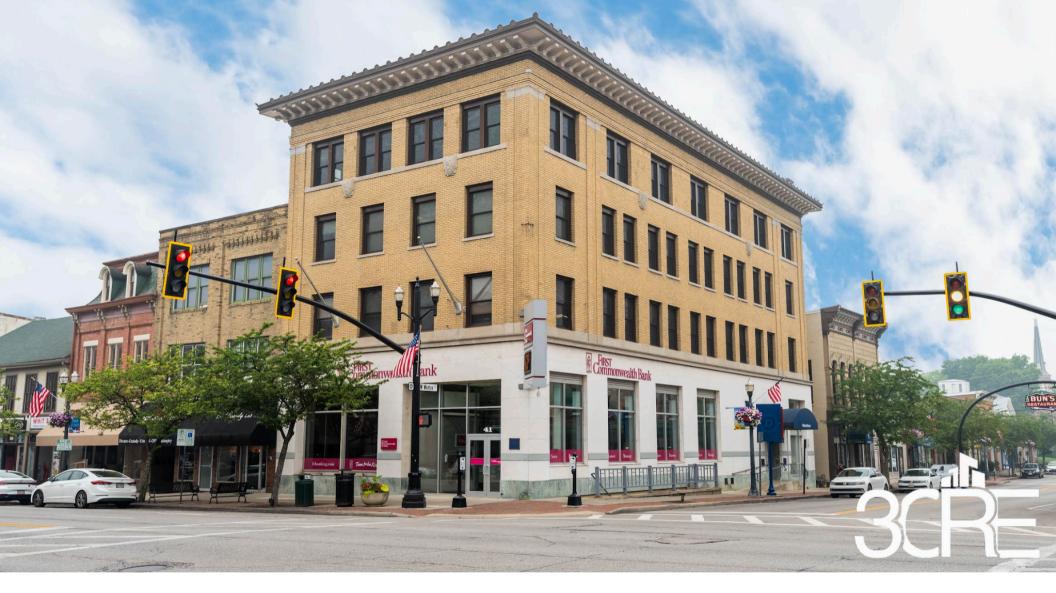

1 W WINTER STREET, DELAWARE, OH 43015

### The Offering

3CRE Commercial Real Estate is thrilled to present an exceptional opportunity to lease a 2,200 square foot space at 1 West Winter Street. This turn-key bar establishment comes complete with an existing D5/D6 liquor license, streamlining your entry into the vibrant nightlife scene. The unique location offers an inviting ambiance that sets the stage for an unforgettable customer experience, making it ideal for creating a popular destination for both locals and visitors. With its well-designed layout and modern amenities, this space is ready for immediate operation, allowing you to focus on building your brand.

### **Property Features**

- 2,200 Sq/Ft
- \$3,500 Monthly
- Built-Out as a Bar Establishment
- D5/D6 (Purchased Separately)
- Co-Tenants Include First Commonwealth Bank, Regus Co-working Space, Cocinamos Bakery, Bare Bowl Pottery
- Positioned in downtown Delaware, OH
- Walking distance to Ohio Wesleyan College
- Great Foot Traffic and Ease of Access