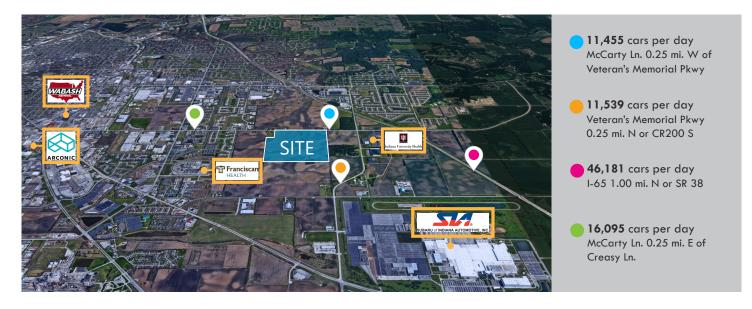

Less than twenty minutes to Purdue University's campus in West Lafayette and minutes to all area thoroughfares to all directions. Heavy traffic counts and main road frontage ensure easy access and excellent visibility.