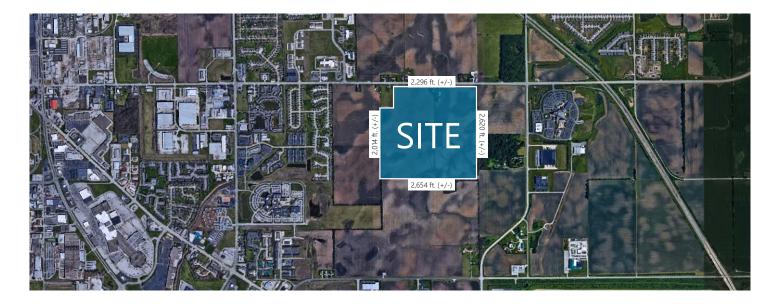

## ACREAGE

155 acres (+/-)

PRICE \$110,000 per acre

ZONING Heavy Industrial (I-3)

#### **SUMMARY**

Approximately 155 acres of industrial land near major hospitals, manufacturers, and all major Lafayette thoroughfares. High visilibty and easy access from McCarty Lane. Divising options are available.