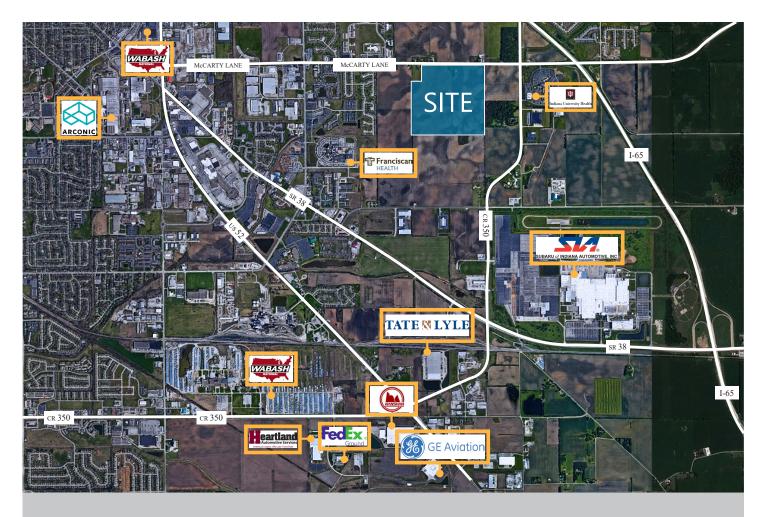

#### **SUMMARY**

Approximately 155 acres of industrial land near major hospitals, manufacturers, and all major Lafayette thoroughfares. High visilibty and easy access from McCarty Lane. Divising options are available.

#### LOCATION

Located in close proximity and with easy access to Interstate 65, State Road 26, US 52, and State Road 38. Neighboring All utilities and drainage delivered to the site. Extensive corporations include SIA, IU Health, Franciscan Health, Tate & Lyle, Wabash National, GE Aviation, and Nanshan