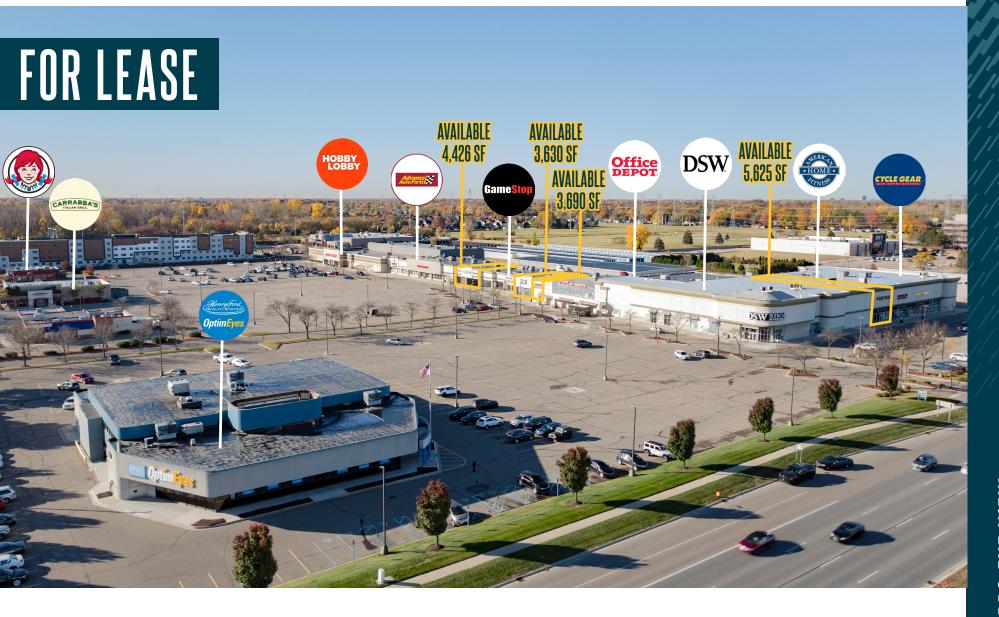

## BIRDS-EYE VIEW

#### Availability

#### **Hall Road Frontage:**

5,625 SF 7,480 SF (Outlot)

#### **Schoenherr Road Frontage:**

3,630 - 7,320 SF