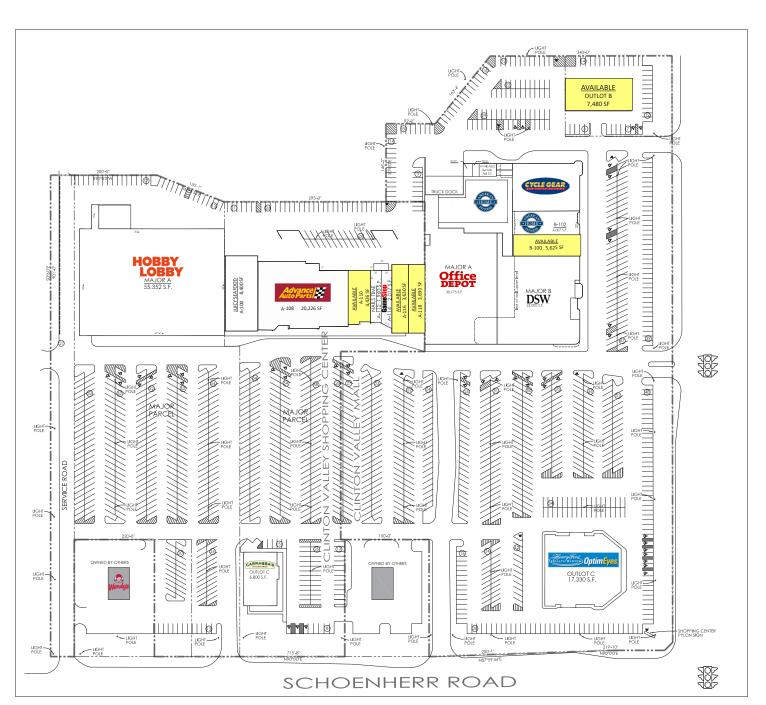

#### Availability

#### **Hall Road Frontage:**

5,625 SF 7,480 SF (Outlot)

#### **Schoenherr Road Frontage:**

3,630 - 7,320 SF

#### Co-Tenants