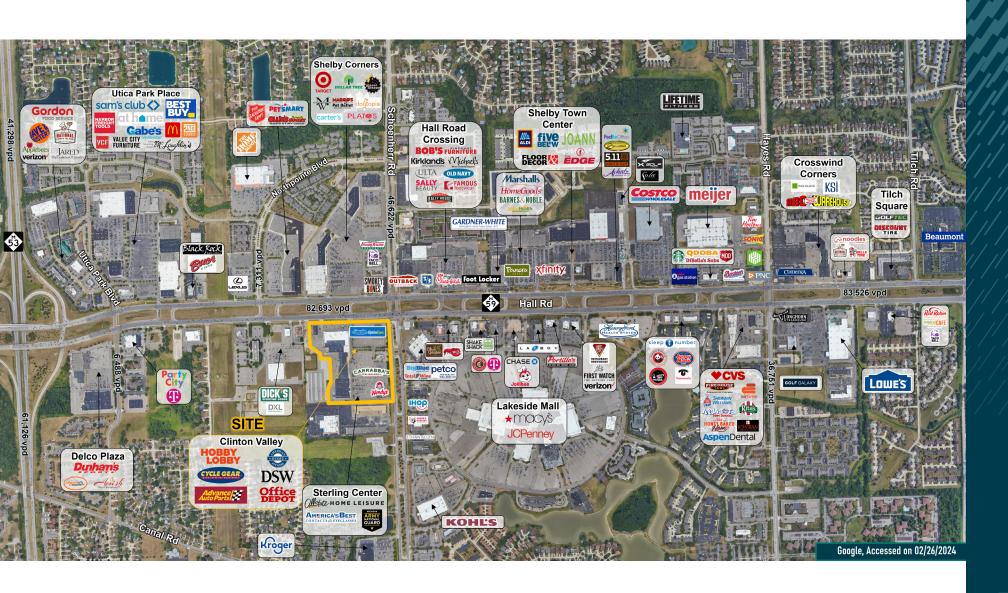

#### Features

- Join Hobby Lobby, Advance Auto Parts, DSW, Cycle Gear, Office Depot & more at the SWC of Hall Road (M-59) and Schoenherr Road in the center of the "Hall Road Corridor".
- The Hall Road Corridor is considered one of the strongest retail corridors in Metro-Detroit.
- The area offers tremendous traffic, dense daytime and household population, and diverse incomes.
- Clinton Valley has seen a recent explosion in leasing velocity with the addition of an Advance Auto Parts Hub Store and Cycle Gear.
- Provides visibility, accessibility, and monument signage to both main roads at the intersection.
- Great opportunity for restaurant users, neighborhood service retailers, and/or medical offices.

#### Demographics (2023)

|                       | 1 MILE   | 3 MILES  | 5 MILES   |  |
|-----------------------|----------|----------|-----------|--|
| POPULATION            | 10,386   | 102,955  | 253,472   |  |
| HOUSEHOLDS            | 4,614    | 43,625   | 102,019   |  |
| AVG HOUSEHOLD INCOME  | \$81,369 | \$96,533 | \$105,749 |  |
| DAYTIME<br>POPULATION | 19,389   | 98,575   | 229,804   |  |