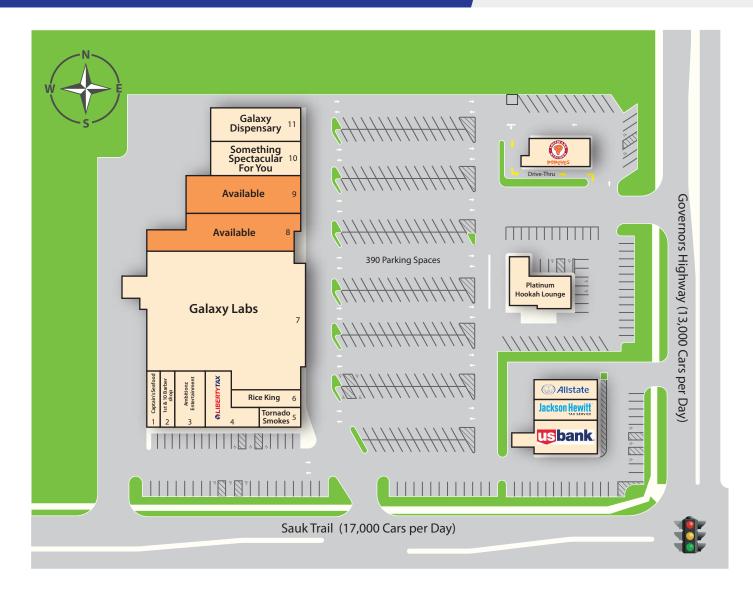

### **FOR LEASE**

| #  | TENANT                        | SF     |
|----|-------------------------------|--------|
| 1  | Captain's Seafood             | 1,342  |
| 2  | Barbershop                    | 1,100  |
| 3  | Ambitionz Entertainment       | 3,373  |
| 4  | Liberty Tax                   | 900    |
| 5  | Tornado Smokes                | 938    |
| 6  | Rice King                     | 1,700  |
| 7  | Galaxy Labs                   | 29,100 |
| 8  | Available                     | 3,252  |
| 9  | Available                     | 4,350  |
| 10 | Something Spectacular For You | 4,250  |
| 11 | Galaxy Dispensary             | 4,000  |
|    | TOTAL                         | 54,305 |