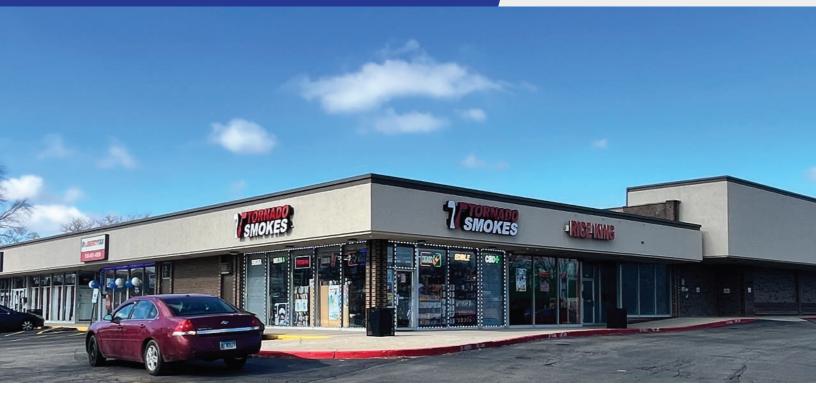

#### RETAIL SPACE AVAILABLE FOR LEASE

54,305 square foot shopping center with retail space available for lease, located near the intersection of Governors Highway and Sauk Trail in Chicago's suburb of Richton Park.