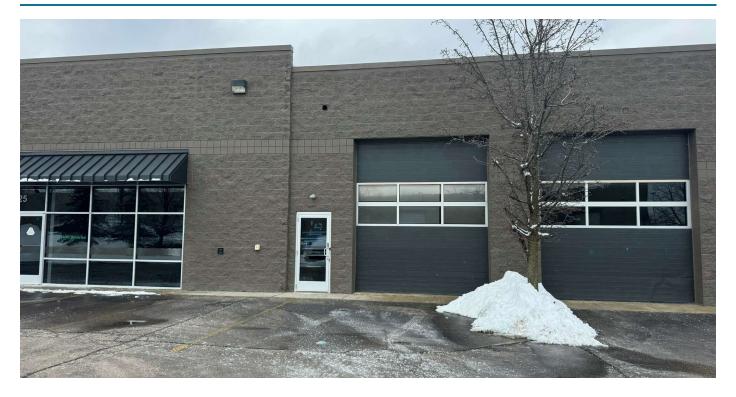

#### **PROPERTY OVERVIEW**

A 1,250 Square Foot Condominium available for lease on Beck Road in Wixom, Michigan.

#### **PROPERTY HIGHLIGHTS**

- Small tenant warehouse space available.
- 60 Day Occupancy.
- Easy I-96 access.
- 12 x 14 Overhead Door

#### **BUILDING INFORMATION**

LEASE RATE: \$2,000.00/Mth, Gross

Building Size: 1,250 SF Year Built: 2005

Year Built: 2005 Number of Floors: 1

Utilities: Municipal Water & Sanitary Sewer

Parking Spaces: 86 (Total spaces at Center)