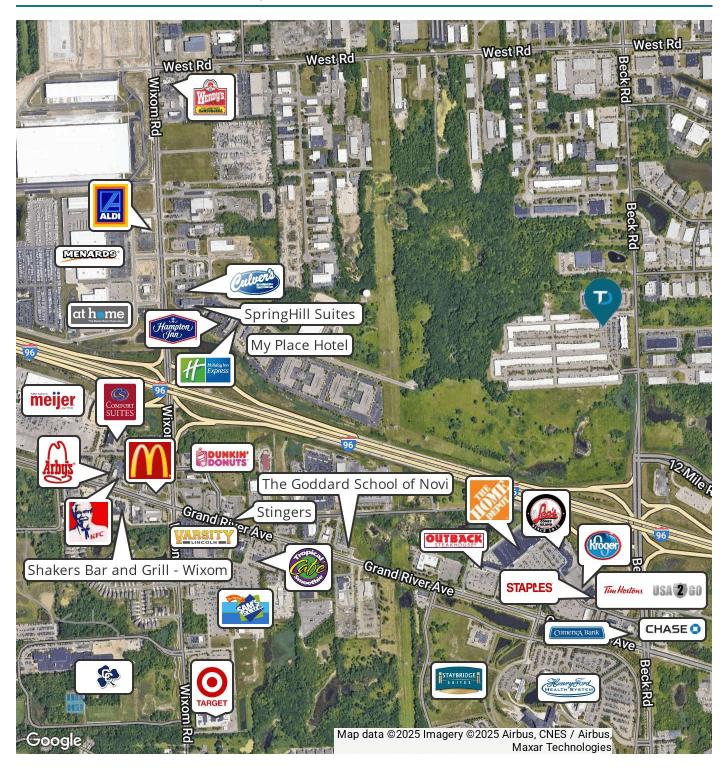

# AERIAL MAP: 28525 Beck Road | Wixom, MI 48393

#### **LOCATION INFORMATION**

Located on the west side of Beck Road, just north of I-96.