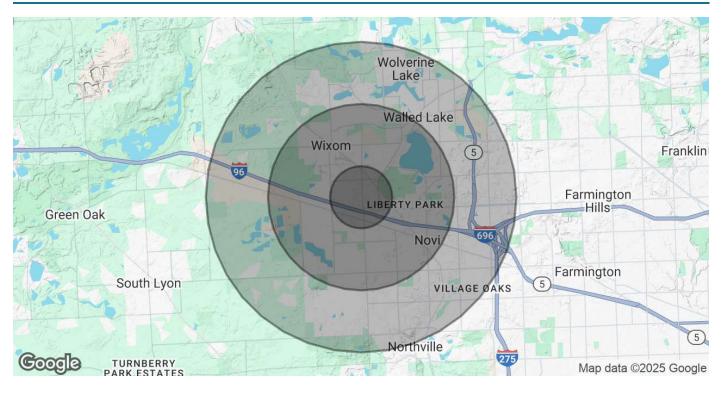

# DEMOGRAPHICS MAP & REPORT: 28525 Beck Road | Wixom, MI 48393

| POPULATION                           | 1 MILE            | 3 MILES               | 5 MILES               |
|--------------------------------------|-------------------|-----------------------|-----------------------|
| Total Population                     | 484               | 49,818                | 123,662               |
| Average Age                          | 38                | 38                    | 41                    |
| Average Age (Male)                   | 37                | 38                    | 40                    |
| Average Age (Female)                 | 38                | 39                    | 42                    |
|                                      |                   |                       |                       |
|                                      |                   |                       |                       |
| HOUSEHOLDS & INCOME                  | 1 MILE            | 3 MILES               | 5 MILES               |
| HOUSEHOLDS & INCOME Total Households | <b>1 MILE</b> 218 | <b>3 MILES</b> 21,489 | <b>5 MILES</b> 51,648 |
|                                      |                   |                       |                       |
| Total Households                     | 218               | 21,489                | 51,648                |
| Total Households # of Persons per HH | 218<br>2.2        | 21,489<br>2.3         | 51,648<br>2.4         |