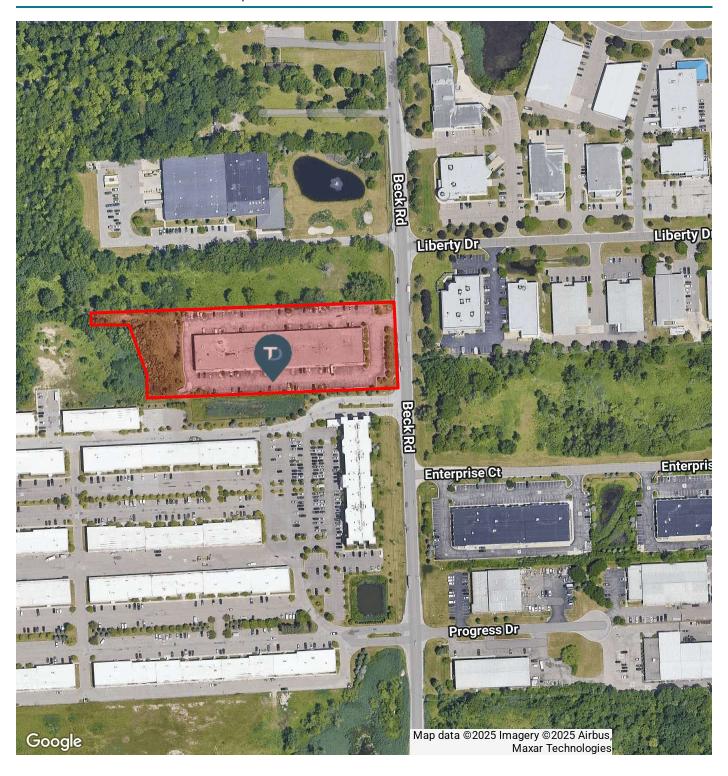

ndustrial

#### **PROPERTY HIGHLIGHTS**

- Small tenant warehouse space available.
- 60 Day Occupancy.
- Easy I-96 access.
- 12 x 14 Overhead Door



## BUILDING/PROPERTY INFORMATION: 28525 Beck Road | Wixom, MI 48393

#### **BUILDING INFORMATION**

LEASE RATE: \$2,000.00/Mth, Gross

Building Size: 1,250 SF Year Built: 2005

Year Built: 2005 Number of Floors: 1

Utilities: Municipal Water & Sanitary Sewer

Parking Spaces: 86 (Total spaces at Center)

#### PROPERTY INFORMATION

Property Type: Industrial
Property Subtype: Flex Space

Zoning M-1 Light Industrial

Traffic Count:

Beck Rd = 25,729
I-96 = 125,447
12 Mile Rd = 12,055

APN: 22-08-427-025

#### **LOCATION INFORMATION**

Located on the west side of Beck Road, just north of I-96.





# AERIAL MAP: 28525 Beck Road | Wixom, MI 48393





# LEASE SPACES: 28525 Beck Road | Wixom, MI 48393



#### **LEASE INFORMATION**

Lease Type:GrossLease Term:NegotiableTotal Space:1,250 SFLease Rate:\$2,000.00 per month

#### **AVAILABLE SPACES**

| SUITE | TENANT    | SIZE (SF) | LEASE TYPE | LEASE RATE        | DESCRIPTION       |
|-------|-----------|-----------|------------|-------------------|-------------------|
| 250   | Available | 1,250 SF  | Gross      | \$2,000 per month | 60 Day Occupancy. |



# RETAILER MAP: 28525 Beck Road | Wixom, MI 48393





# DEMOGRAPHICS MAP & REPORT: 28525 Beck Road | Wixom, MI 48393



| POPULATION                           | 1 MILE            | 3 MILES               | 5 MILES               |
|--------------------------------------|-------------------|-----------------------|--------------------