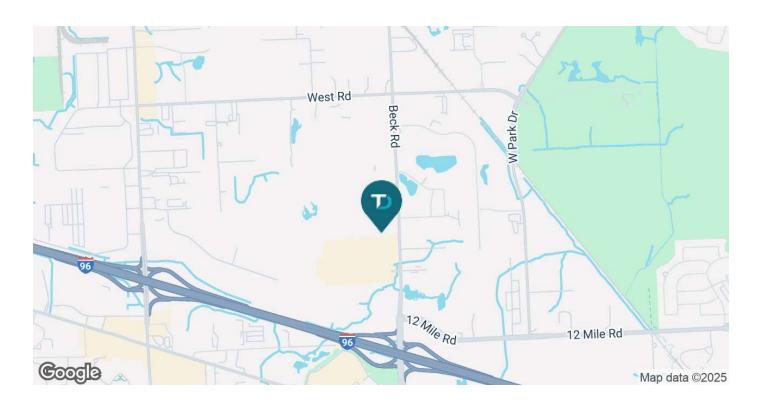

#### **LOCATION INFORMATION**

Located on the west side of Beck Road, just north of I-96.