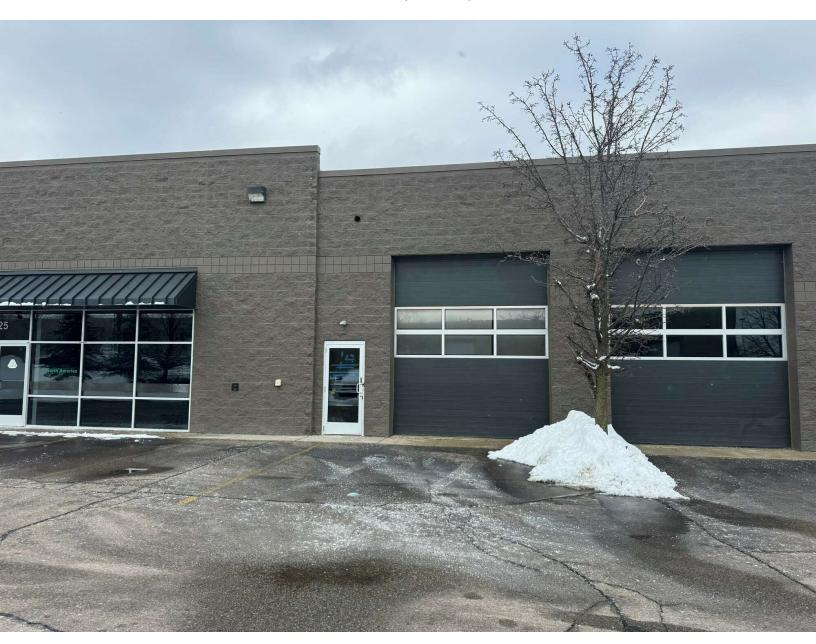

#### **PROPERTY OVERVIEW**

A 1,250 Square Foot Condominium available for lease on Beck Road in Wixom, Michigan.

#### **PROPERTY HIGHLIGHTS**

- Small tenant warehouse space available.
- 60 Day Occupancy.
- Easy I-96 access.
- 12 x 14 Overhead Door

#### **BUILDING INFORMATION**

LEASE RATE: \$2,000.00/Mth, Gross

Building Size: 1,250 SF Year Built: 2005

Year Built: 2005 Number of Floors: 1

Utilities: Municipal Water & Sanitary Sewer

Parking Spaces: 86 (Total spaces at Center)