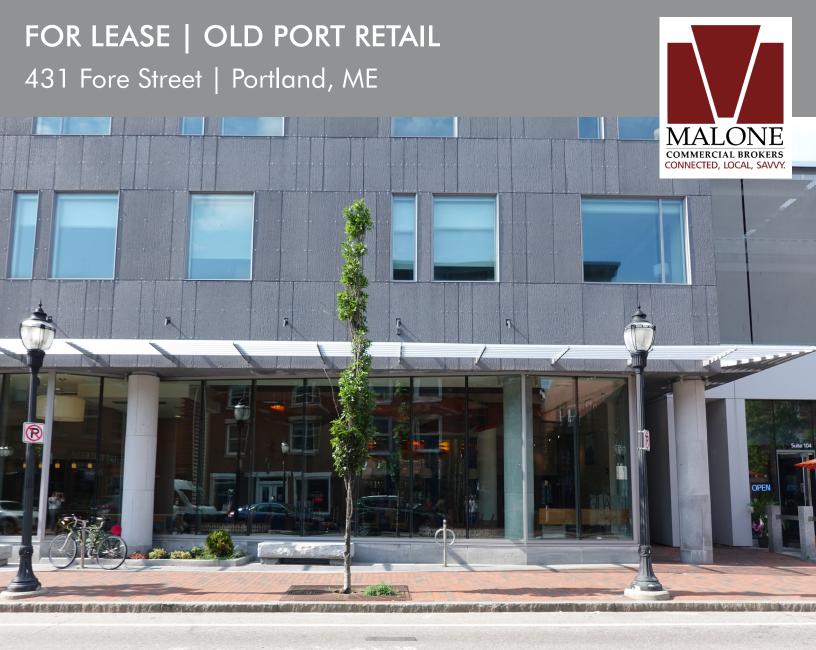

## OLD PORT RETAIL

930± SF street level retail adjacent to the popular Hyatt Place Hotel

Front floor to ceiling windows allows for ample natural light

Great location in the heart of the Old Port! LEASE RATE: \$60.00/SF Gross

## 431 Fore Street | Portland, ME

| OWNER:           | Cow Plaza Hotel LLC                                                                                     |
|------------------|---------------------------------------------------------------------------------------------------------|
| MANAGEMENT:      | East Brown Cow                                                                                          |
| DEED:            | Book 29745 Page 082                                                                                     |
| ASSESSOR:        | Map 32 Block I Lot 42                                                                                   |
| LOT SIZE:        | 0.4392± AC                                                                                              |
| BUILDING SIZE:   | 80,189± SF                                                                                              |
| AVAILABLE SPACE: | Suite 101: 930± SF<br>Storage availale for lease with spaces<br>See Broker for details                  |
| YEAR BUILT:      | 2014                                                                                                    |
| CONSTRUCTION:    | Steel and girder slab                                                                                   |
| ROOF:            | Flat                                                                                                    |
| EXTERIOR:        | Petrarch reconstituted stone clad<br>facade with articulating glass curtain<br>wall and granite accents |
| FLOORS:          | Tile                                                                                                    |
| CEILING HEIGHT:  | 13'6"±                                                                                                  |
| WINDOW HEIGHT:   | 11'±                                                                                                    |
| UTILITIES:       | Municipal water/sewer<br>Sub-metered and billed back to Tenant                                          |
| ELECTRIC:        | Separately metered<br>120/208 volts                                                                     |
| RESTROOM:        | To be constructed by Tenant                                                                             |
| SPRINKLER:       | Fully sprinklered                                                                                       |
| ELEVATOR:        | Two passenger elevators                                                                                 |
| SIGNAGE:         | Exterior signage available per city code and regulations                                                |
| PARKING:         | Spaces available for lease at Landlord's adjacent Fore Street Garage                                    |
| 70NING-          | B-3 Downtown Business                                                                                   |