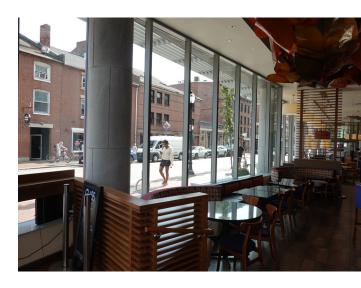

## OLD PORT RETAIL

930± SF street level retail adjacent to the popular Hyatt Place Hotel

Front floor to ceiling windows allows for ample natural light

Great location in the heart of the Old Port! LEASE RATE: \$60.00/SF Gross