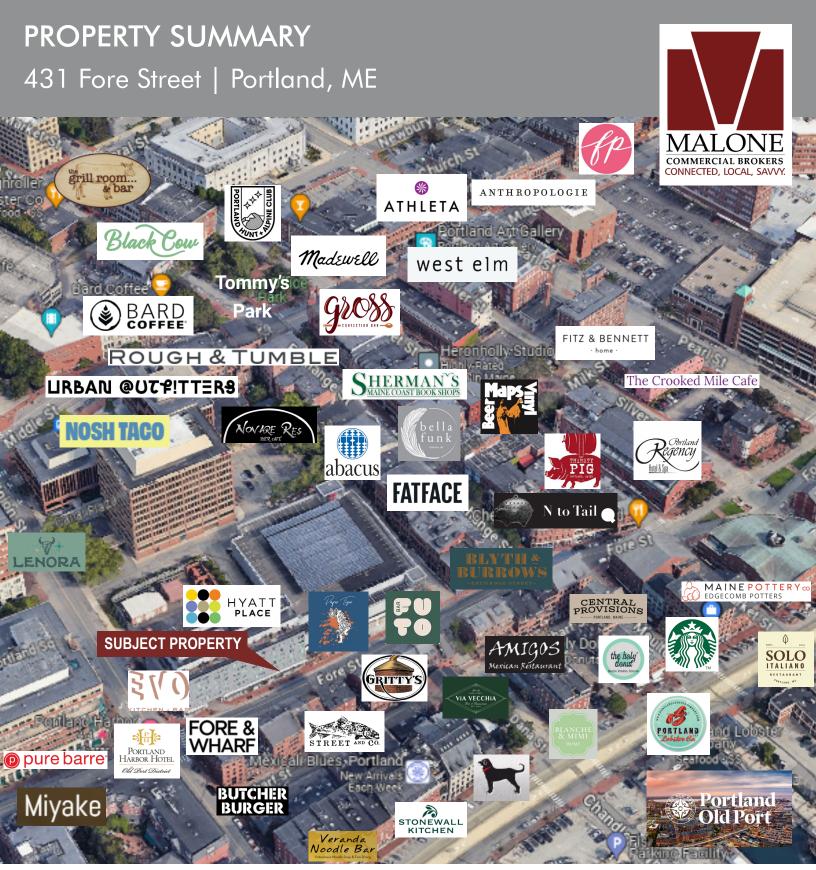

## PROPERTY SUMMARY

## 431 Fore Street | Portland, ME

| OWNER:           | Cow Plaza Hotel LLC                                                                                     |
|------------------|---------------------------------------------------------------------------------------------------------|
| MANAGEMENT:      | East Brown Cow                                                                                          |
| DEED:            | Book 29745 Page 082                                                                                     |
| ASSESSOR:        | Map 32 Block I Lot 42                                                                                   |
| LOT SIZE:        | 0.4392± AC                                                                                              |
| BUILDING SIZE:   | 80,189± SF                                                                                              |
| AVAILABLE SPACE: | Suite 101: 930± SF<br>Storage availale for lease with spaces<br>See Broker for details                  |
| YEAR BUILT:      | 2014                                                                                                    |
| CONSTRUCTION:    | Steel and girder slab                                                                                   |
| ROOF:            | Flat                                                                                                    |
| EXTERIOR:        | Petrarch reconstituted stone clad<br>facade with articulating glass curtain<br>wall and granite accents |
| FLOORS:          | Tile                                                                                                    |
| CEILING HEIGHT:  | 13'6"±                                                                                                  |
| WINDOW HEIGHT:   | 11'±                                                                                                    |
| UTILITIES:       | Municipal water/sewer<br>Sub-metered and billed back to Tenant                                          |
| ELECTRIC:        | Separately metered<br>120/208 volts                                                                     |
| RESTROOM:        | To be constructed by Tenant                                                                             |
| SPRINKLER:       | Fully sprinklered                                                                                       |
| ELEVATOR:        | Two passenger elevators                                                                                 |
| SIGNAGE:         | Exterior signage available per city code and regulations                                                |
| PARKING:         | Spaces available for lease at Landlord's adjacent Fore Street Garage                                    |
| 70NING-          | B-3 Downtown Business                                                                                   |