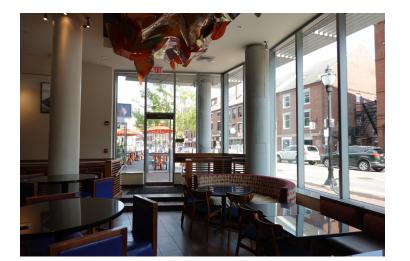

## OLD PORT RETAIL

930± SF street level retail adjacent to the popular Hyatt Place Hotel

Front floor to ceiling windows allows for ample natural light

Great location in the heart of the Old Port! LEASE RATE: \$60.00/SF Gross