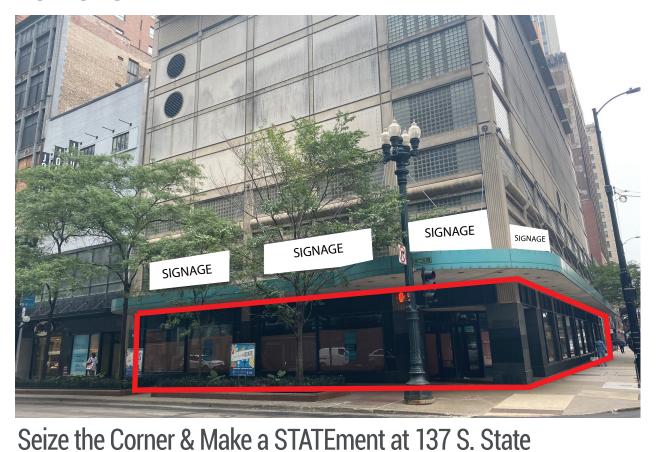

# **137 S. STATE**

76' Frontage on State Street

**15K** Population in half-mile radius

165K Daytime pop in

half-mile radius

#### **PROPERTY**

Situated at the NEC of State & Adams, 137 S. State offers a rare corner location on Chicago's historic State Street. Centrally located within Chicago's Loop, the site provides close proximity to all the downtown subway lines, numerous buses and tremendous density from the office, student and residential population. The corner presence with 76' of State Street frontage, incredible pedestrian traffic and A+ cotenancy presents retailers the opportunity to generate high volumes on Chicago's famed State Street.