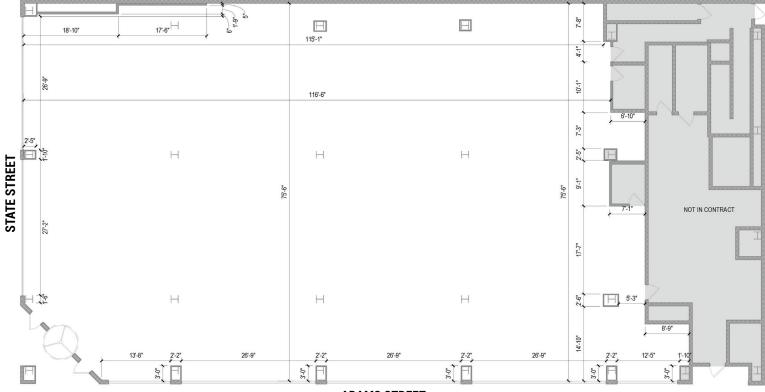

#### **PROPERTY**

Situated at the NEC of State & Adams, 137 S. State offers a rare corner location on Chicago's historic State Street. Centrally located within Chicago's Loop, the site provides close proximity to all the downtown subway lines, numerous buses and tremendous density from the office, student and residential population. The corner presence with 76' of State Street frontage, incredible pedestrian traffic and A+ cotenancy presents retailers the opportunity to generate high volumes on Chicago's famed State Street.