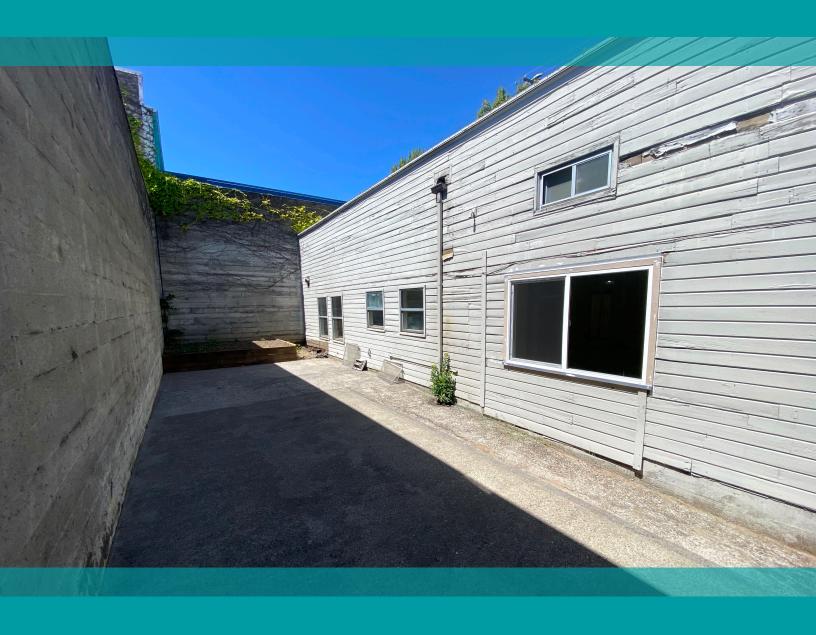

## THEBUILDING

DESIRED USES

Over 2100 square feet of great "maker" space. NW Slabtown location and next door to Umbria Caffe "Lab" space. Gem of an outdoor space for a garden or break area for employees. Perfect for a dry-cleaner/laundromat, garden supply store, job shack, contractor, or artist space. Call for a tour or more information.