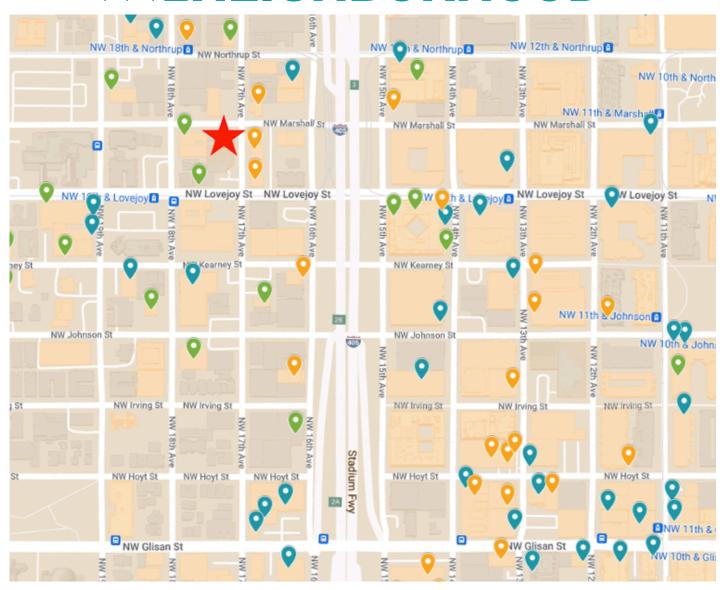

## THENEIGHBORHOOD

## **SHOP**

Safeway
Dojo Outfitters
The Yo Store
Pro Photo Supply
Ferguson Bath, Kitchen &
Lighting
Pearl Ace Hardware
Mud Bay Pet Supply
Les Schwab Tire Center
Sherwin-Williams
PARR Lumber NW 19th

#### EAT

Twosome Chicken
Paymaster Lounge
Jojo
Marrakesh
The Triple Lindy
Sisters Coffee Company
Justa Pasta
Fullerton Wines
Cafe Nell
Bar West
Yur's Bar & Grill

### PLAY

Blade & Timber Axe Throwing LA Fitness ComedySportz Portland PlayDate PDX Movement Portland Energy Fitness Concepts Erath Winery VC Crossfot Cinema 21 Reign Fitness PDX McMenamins Mission Theatre