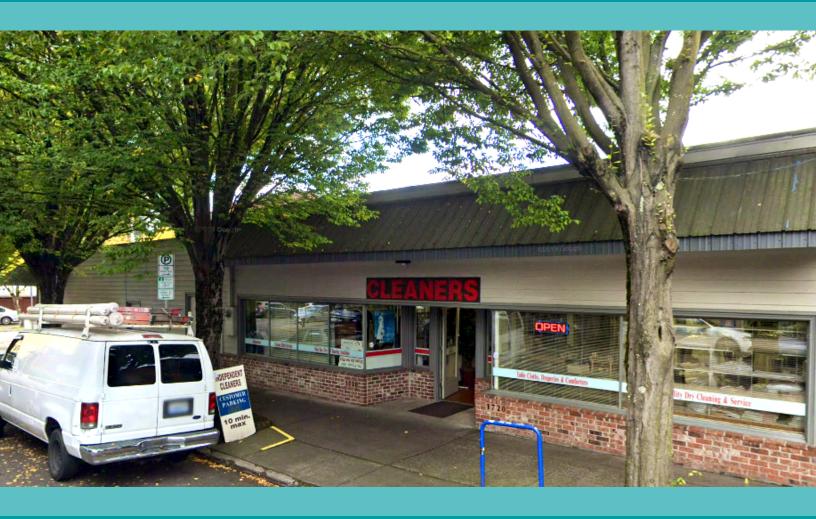

## 1720 NW Marshall Street

2154 Square Feet - \$2,500/mo., NNN

# NW Portland MAKER'S SPACE!! Available March 1, 2024

Debbie Thomas | Listing Broker | o:503.226.2141 | c:503.720.6335 | deb@debbiethomas.com | debbiethomas.com

## THEBUILDING

DESIRED USES

Over 2100 square feet of great "maker" space. NW Slabtown location and next door to Umbria Caffe "Lab" space. Gem of an outdoor space for a garden or break area for employees. Perfect for a dry-cleaner/laundromat, garden supply store, job shack, contractor, or artist space. Call for a tour or more information.