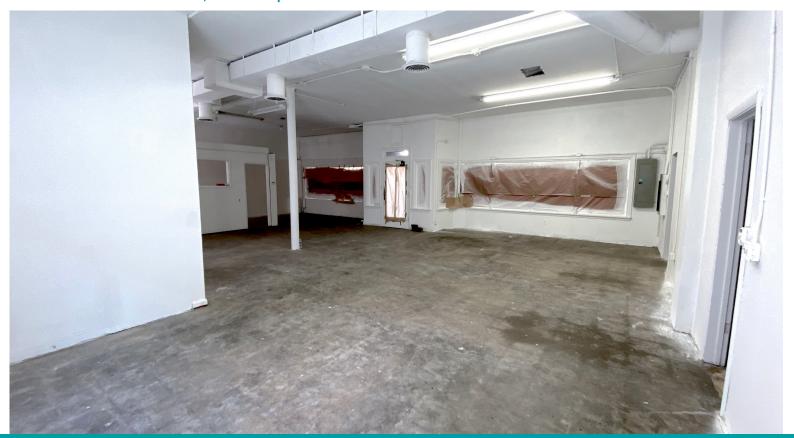

## THEBUILDING

DESIRED USES

Over 2100 square feet of great "maker" space. NW Slabtown location and next door to Umbria Caffe "Lab" space. Gem of an outdoor space for a garden or break area for employees. Perfect for a dry-cleaner/laundromat, garden supply store, job shack, contractor, or artist space. Call for a tour or more information.