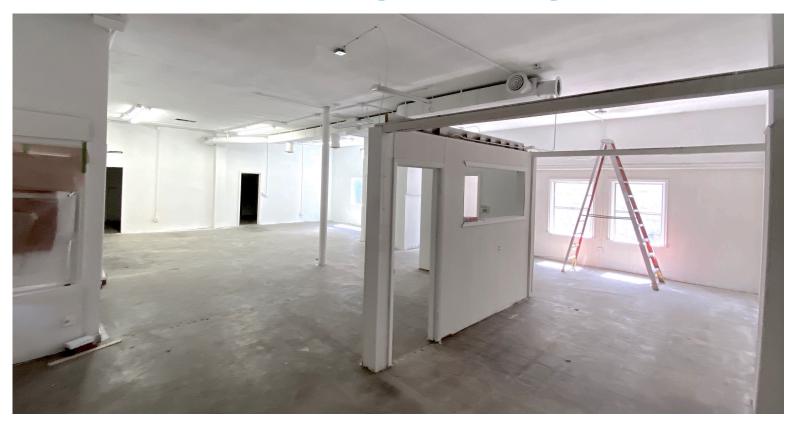

## THEBUILDING

DESIRED USES

Over 2100 square feet of great "maker" space. NW Slabtown location and next door to Umbria Caffe "Lab" space. Gem of an outdoor space for a garden or break area for employees. Perfect for a dry-cleaner/laundromat, garden supply store, job shack, contractor, or artist space. Call for a tour or more information.