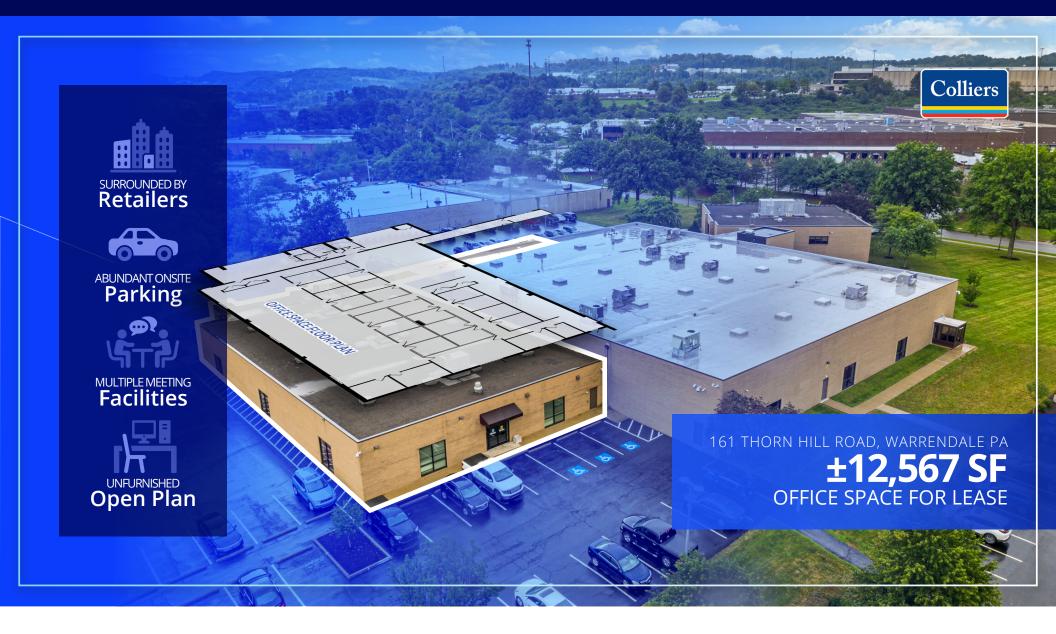

## **PROPERTY FEATURES:**

- Flexible buildout available, dedicated entry
- Purely office space with open plan layout
- Large conference room
- Sizeable breakroom with kitchen and expansive windows
- Private men's and women's restrooms
- Onsite generator, one (1) dedicated loading dock