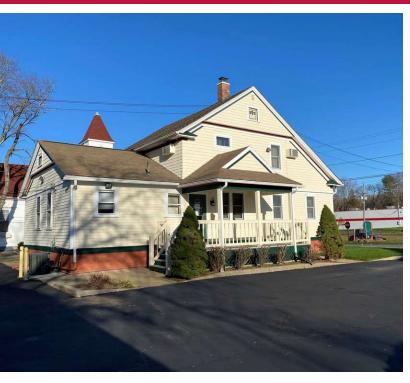

## PROPERTY DESCRIPTION

This free-standing, 2,500 SF well kept office building offers 2 levels of efficient office space and ample on-site parking for 14 cars. In addition there is a 572 SF garage offering great storage space.

#### PROPERTY HIGHLIGHTS

- Highly visible location with powered/lit signage on Bald Hill Road
- · Easy highway access
- Highly sought after free-standing single occupant office building
- Ample on-site parking (14 cars)