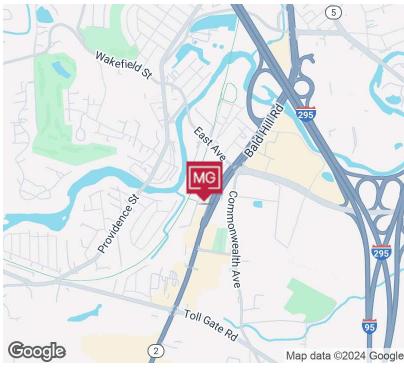

# **LOCATION DESCRIPTION**

Located at the northern end of Route 2 in Warwick, RI, 797 Bald Hill Road offers all of the benefits of its highly visible location (44,000 CPD), access to countless amenities, with momentary access to Route 95.