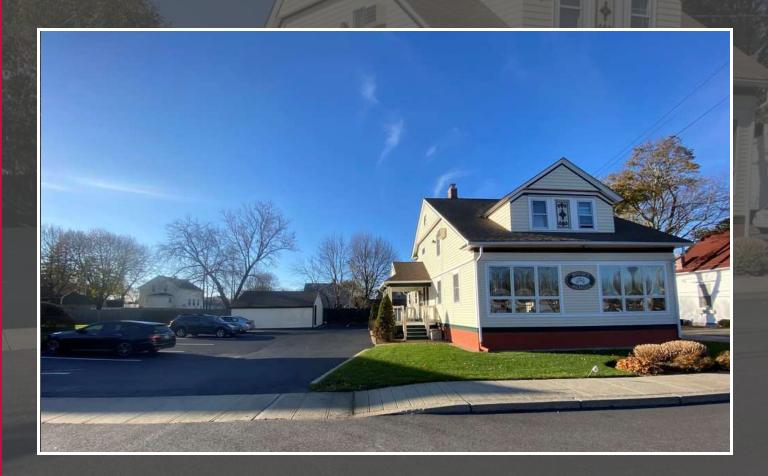

## PROPERTY DESCRIPTION

This free-standing, 2,500 SF well kept office building offers 2 levels of efficient office space and ample on-site parking for 14 cars. In addition there is a 572 SF garage offering great storage space.

#### PROPERTY HIGHLIGHTS

- Highly visible location with powered/lit signage on Bald Hill Road
- · Easy highway access
- Highly sought after free-standing single occupant office building
- Ample on-site parking (14 cars)

## **OFFERING SUMMARY**

| Sale Price:              | \$390,000            |
|--------------------------|----------------------|
| Sale Price Reduced From: | <del>\$475,000</del> |
| Building Size:           | 2,500 SF             |
| Lot Size:                | 0.23 Acres           |
| Zoning:                  | (0) Office District  |
| Taxes:                   | \$9,624              |