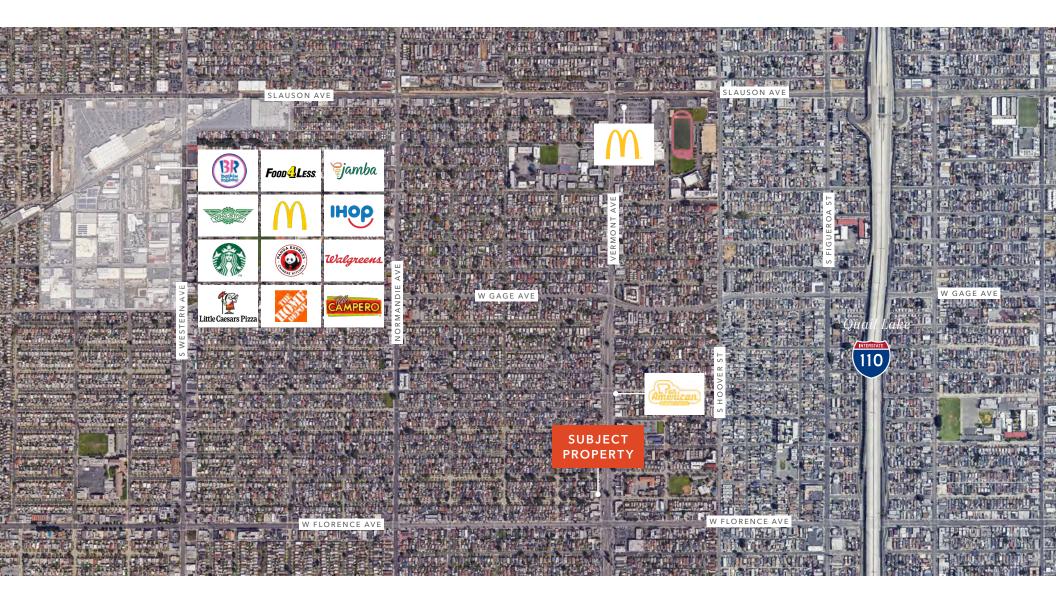

|
| YEAR BUILT    | 1947 / 1996                                                               |
| BUILDING SIZE | 9,334 SF (5,260 SF @ 7021 S Vermont Ave<br>and 4,074 SF @ 1000 W 70th St) |
| LOT SIZE      | 17,828 SF                                                                 |
| DRIVE-INS     | 3 single & 2 doublewide                                                   |
| PARKING       | ±8 spaces                                                                 |
| USE           | Auto + commercial                                                         |
| ZONING        | LAC2                                                                      |



# PROPERTY OVERVIEW

Section 02

### PROPERTY OVERVIEW

100

DTLA

SUBJECT PROPERTY

## AMENITY MAP





100

WI.









## Exclusively listed by

#### CASEY LINS

Senior Vice President 714.333.6768 casey.lins@kidder.com LLC N° 01902650

KIDDER.COM