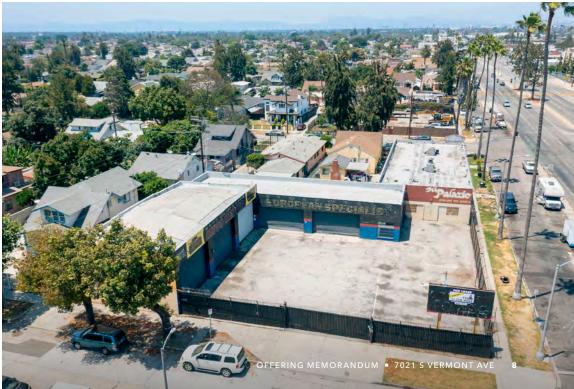

## *FOR SALE* ±9,334 SF OF BUILDINGS ON ±17,828 SF OF LAC2 ZONED LAND

We are proud to present 7021 S Vermont Ave & 1000 W 70th St, which consists of a  $\pm 5,260$  SF commercial property configured for auto use along with an adjacent  $\pm 4,074$  SF commercial building, respectively, in the heart of Los Angeles.

With (3) single door bays and (2) doublewide bays, along with ample parking on a corner lot with high visibility and street exposure, this property is well positioned for a commercial automotive tenant in an extremely dense market with hundreds of thousands of potential customers.

With the second, adjacent commercial building off of 1000 W 70th St, this opportunity offers multiple strategies. Firstly, an automotive owner user could operate out of 7021 S Vermont Ave and also occupy 1000 W 70th St. Secondly, an automotive user could operate out of 7021 S Vermont Ave while leasing out 1000 W 70th St to generate additional income. Thirdly, the next owner could lease out both spaces to a single tenant or with two separate tenants and operate as an investment property.