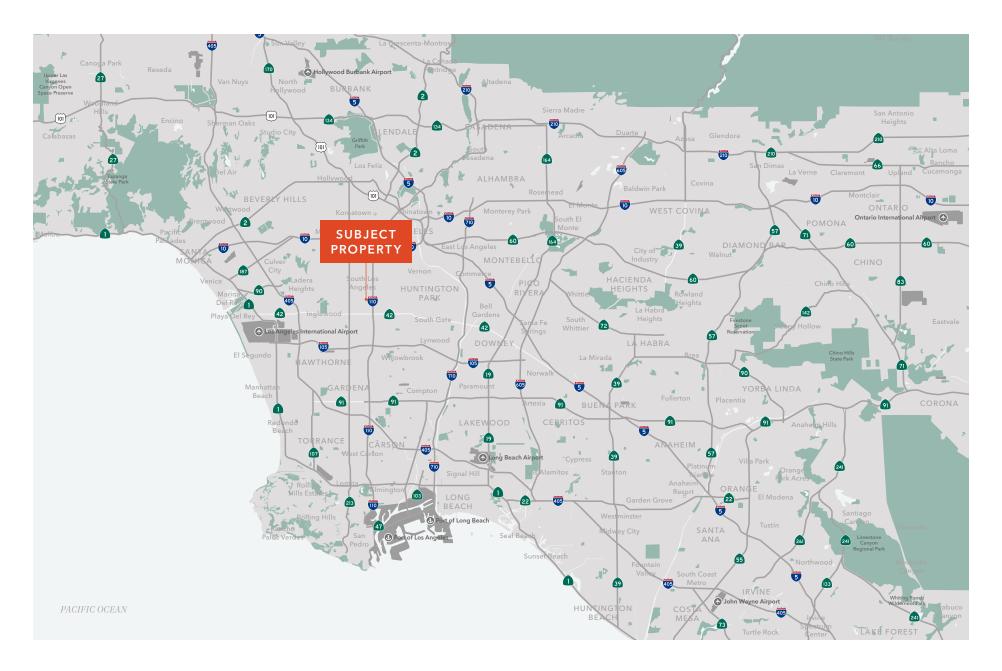

|
| YEAR BUILT    | 1947 / 1996                                                               |
| BUILDING SIZE | 9,334 SF (5,260 SF @ 7021 S Vermont Ave<br>and 4,074 SF @ 1000 W 70th St) |
| LOT SIZE      | 17,828 SF                                                                 |
| DRIVE-INS     | 3 single & 2 doublewide                                                   |
| PARKING       | ±8 spaces                                                                 |
| USE           | Auto + commercial                                                         |
| ZONING        | LAC2                                                                      |



# PROPERTY OVERVIEW

Section 02

### PROPERTY OVERVIEW

100

DTLA

SUBJECT PROPERTY

## AMENITY MAP





100

WI.









## Exclusively listed by

#### CASEY LINS

Senior Vice President 714.333.6768 casey.lins@kidder.com LLC N° 01902650

KIDDER.COM