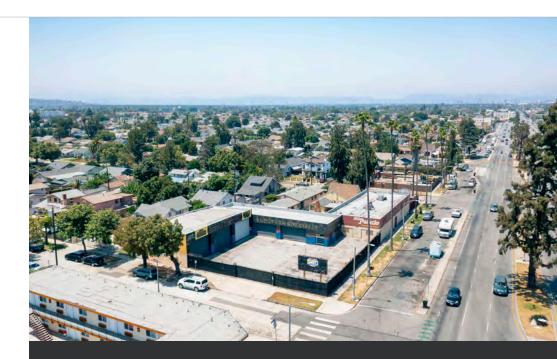

## *FOR SALE* ±9,334 SF OF BUILDINGS ON ±17,828 SF OF LAC2 ZONED LAND

We are proud to present 7021 S Vermont Ave & 1000 W 70th St, which consists of a  $\pm 5,260$  SF commercial property configured for auto use along with an adjacent  $\pm 4,074$  SF commercial building, respectively, in the heart of Los Angeles.

With (3) single door bays and (2) doublewide bays, along with ample parking on a corner lot with high visibility and street exposure, this property is well positioned for a commercial automotive tenant in an extremely dense market with hundreds of thousands of potential customers.