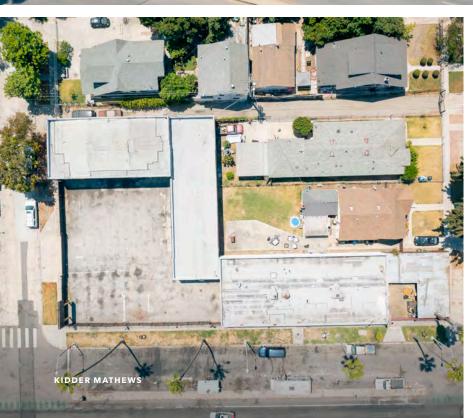

## *FOR SALE* ±9,334 SF OF BUILDINGS ON ±17,828 SF OF LAC2 ZONED LAND

We are proud to present 7021 S Vermont Ave & 1000 W 70th St, which consists of a  $\pm 5,260$  SF commercial property configured for auto use along with an adjacent  $\pm 4,074$  SF commercial building, respectively, in the heart of Los Angeles.

With (3) single door bays and (2) doublewide bays, along with ample parking on a corner lot with high visibility and street exposure, this property is well positioned for a commercial automotive tenant in an extremely dense market with hundreds of thousands of potential customers.

With the second, adjacent commercial building off of 1000 W 70th St, this opportunity offers multiple strategies. Firstly, an automotive owner user could operate out of 7021 S Vermont Ave and also occupy 1000 W 70th St. Secondly, an automotive user could operate out of 7021 S Vermont Ave while leasing out 1000 W 70th St to generate additional income. Thirdly, the next owner could lease out both spaces to a single tenant or with two separate tenants and operate as an investment property.