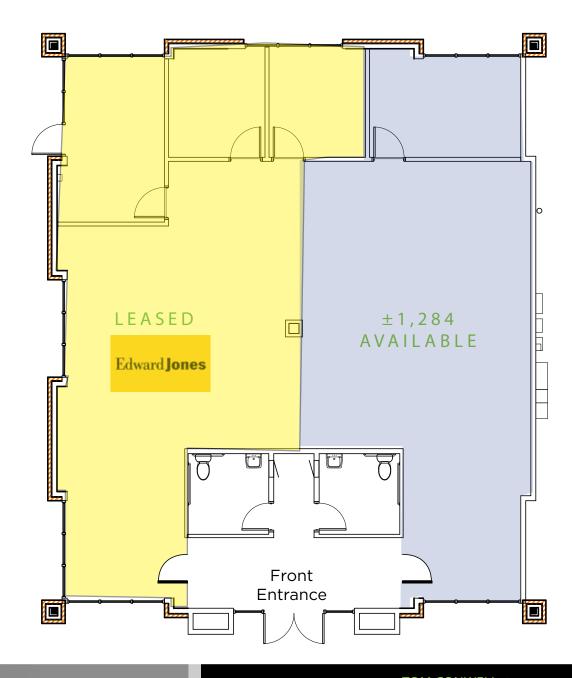

## **HIGHLIGHTS**

- · Available for lease
- Located in a well established professional office park
- Ready for immediate occupancy
- Ideal for professional office or medical user
- Abundant parking with well maintained common area
- Modern amenities
- Located in the heart of Cameron Park with a wide variety of food, shopping and easy access to Highway 50



3439 Robin Lane

TOM CONWELL tom.conwell@nmrk.com t 569-2380 CA RE License #01394155 SUSAN NELSON susan.nelson@nmrk.com t 916-367-6352 CA RE License #01413052 JASON BRINITZER jason.brinitzer@nmrk.com t 916-569-2341 CA RE License #02114854

## **FLOORPLAN**





## LOCATION









3439 Robin Lane

The distributor of this communication is performing acts for which a real estate license is required. The information contained herein has been obtained from sources deemed reliable but has not been verified and no guarantee, warranty or representation, either express or implied, is made with respect to such information. Terms of sale or lease and availability are subject to change or withdrawal without notice. 21-0414 • 02/2024