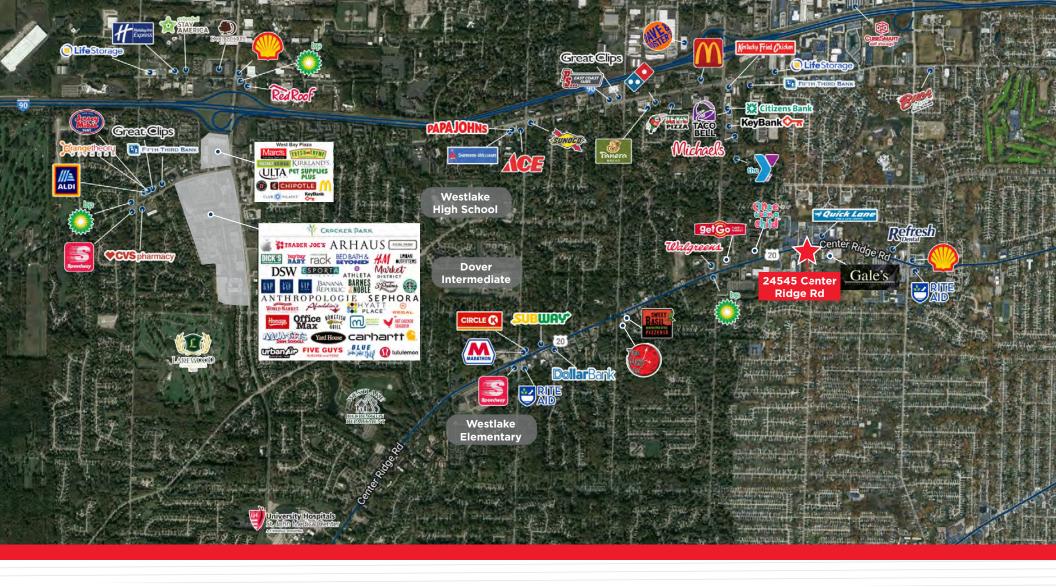

## **HIGHLIGHTS**

- 1.675 SF end cap space with great visibility
- Ample parking
- Over 12,000 VPD from Center Ridge Road
- Population of 167,000 within a 5 mile radius of site
- Average household income of \$173,000 within 1 mile radius of site
- Westlake has a strong economy with a low unemployment rate