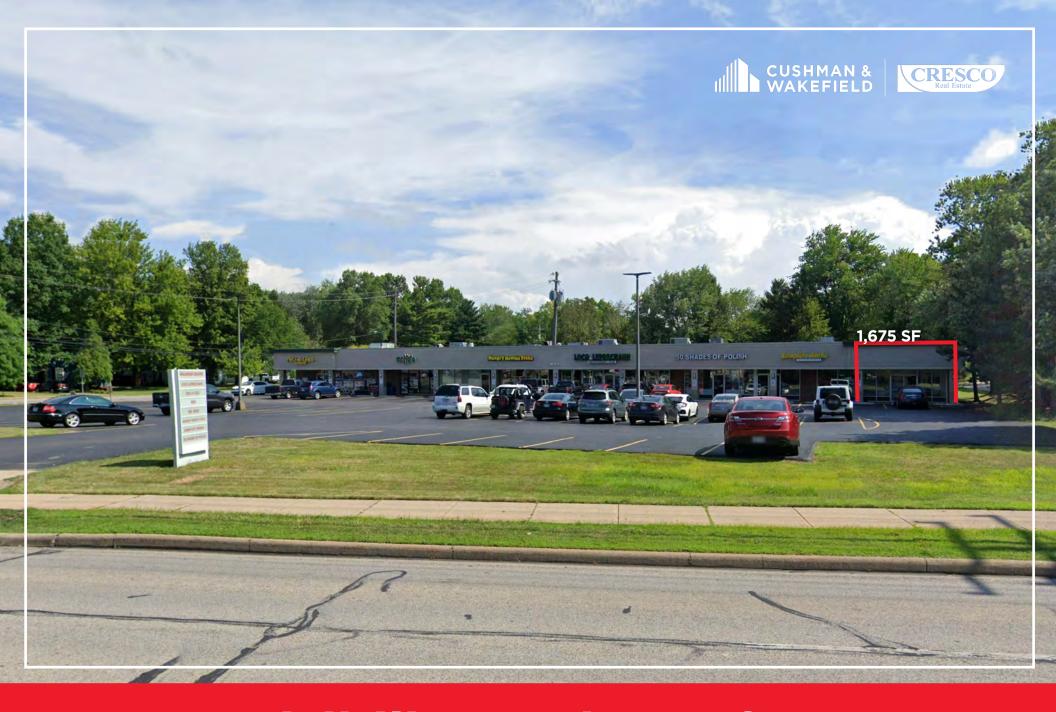

## **Great Visibility End Cap for Lease**

24545 Center Ridge Road, Westlake, Ohio 44145

## **HIGHLIGHTS**

- 1.675 SF end cap space with great visibility
- Ample parking
- Over 12,000 VPD from Center Ridge Road
- Population of 167,000 within a 5 mile radius of site
- Average household income of \$173,000 within 1 mile radius of site
- Westlake has a strong economy with a low unemployment rate