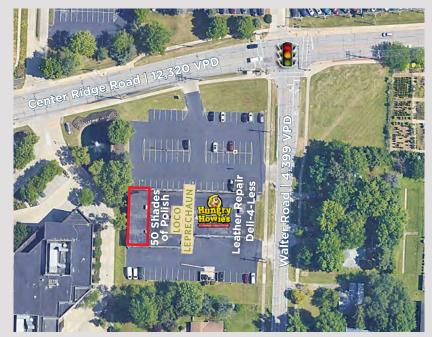

## **HIGHLIGHTS**

- 1.675 SF end cap space with great visibility
- Ample parking
- Over 12,000 VPD from Center Ridge Road
- Population of 167,000 within a 5 mile radius of site
- Average household income of \$173,000 within 1 mile radius of site
- Westlake has a strong economy with a low unemployment rate