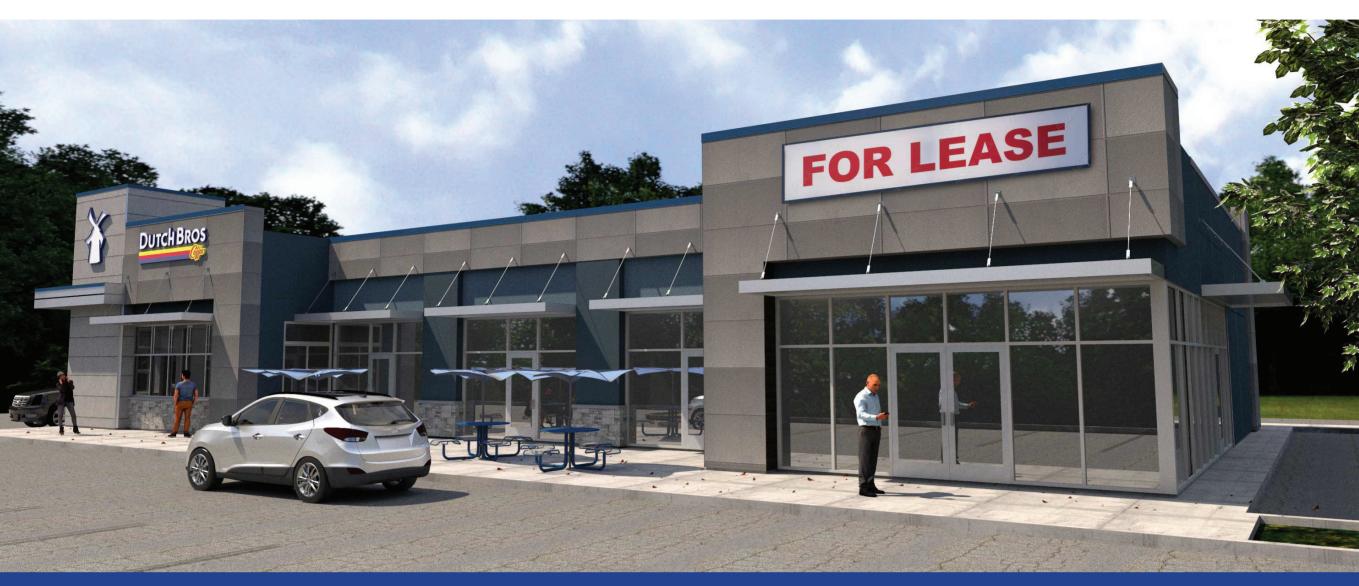

## PAD SITE SUITES AVAILABLE 1,200 - 3,900 SQFT AVAILABLE

701 - 727 MISSOURI 7 HIGHWAY | BLUE SPRINGS, MO 64015

BLUE SPRINGS MULTI-TENANT BUILDING