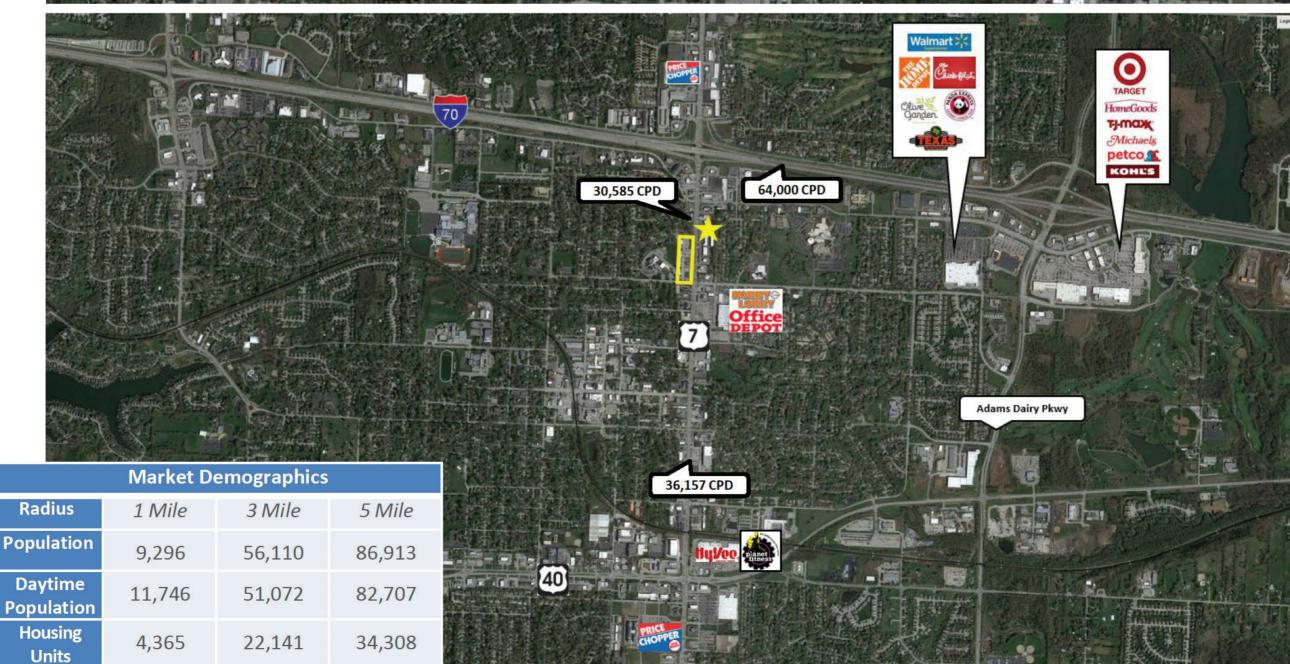

## PAD SITE SUITES AVAILABLE 1,200 - 3,900 SQFT AVAILABLE

701 - 727 MISSOURI 7 HIGHWAY | BLUE SPRINGS, MO 64015

## PENERKC

Commercial Real Estate www.penerkc.com

816.678.3811

**Average** 

**HH Income** 

\$72,847

\$92,757

\$96,071