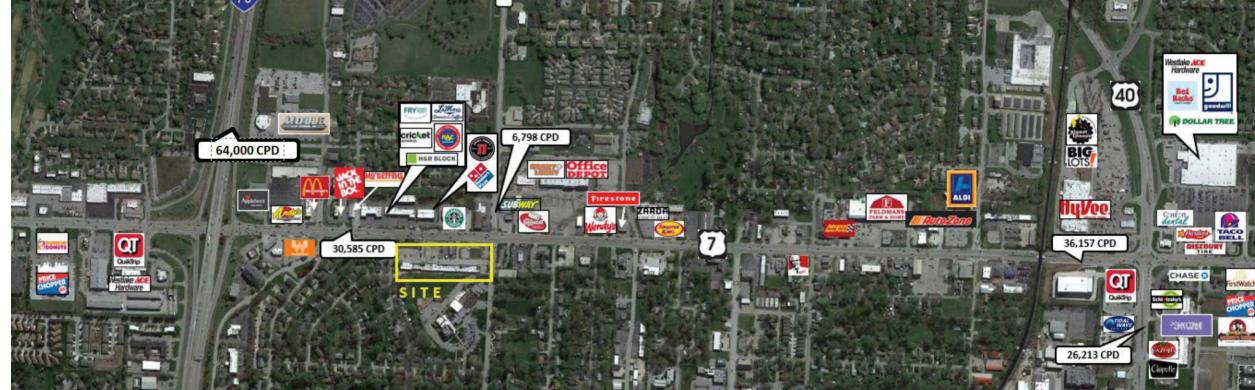

## PAD SITE SUITES AVAILABLE 1,200 - 3,900 SQFT AVAILABLE

701 - 727 MISSOURI 7 HIGHWAY | BLUE SPRINGS, MO 64015