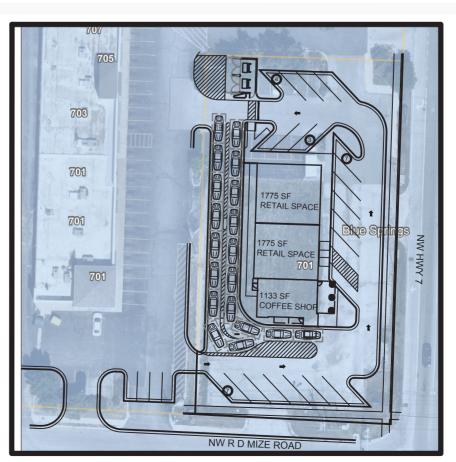

## PAD SITE SUITES AVAILABLE 1,200 - 3,900 SQFT AVAILABLE

701 - 727 MISSOURI 7 HIGHWAY | BLUE SPRINGS, MO 64015

 SITE INFORMATION

 BUILDING SQ FT
 5033

 REGUIRED STALLS
 16

 PROVIDE STALLS
 21

 PROTECTED QUEUING 19
 SITE ADDRESS
 70

 SITE ADDRESS
 701 NW HWY 7

COMPANY KAVASO INVESTMENTS NAME VADIM AGAMIRZOYAN

PHONE 619-962-1747