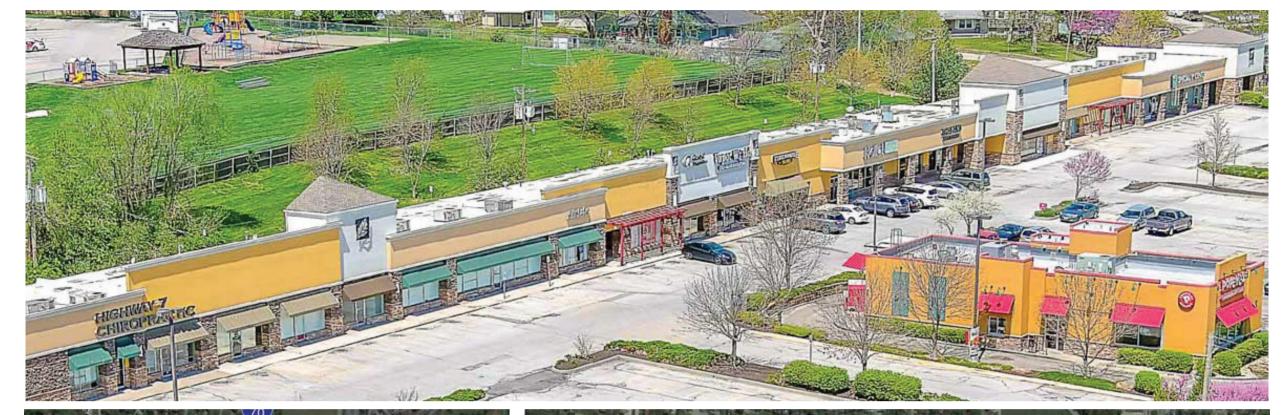

## PAD SITE SUITES AVAILABLE 1,200 - 3,900 SQFT AVAILABLE

701 - 727 MISSOURI 7 HIGHWAY | BLUE SPRINGS, MO 64015

## COPPERLEAF SHOPPING CENTER

**32,978 SF | MULTI TENANT** 