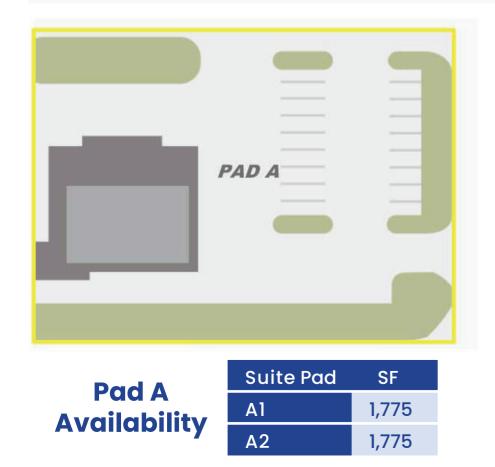

## PAD SITE SUITES AVAILABLE 1,200 - 3,900 SQFT AVAILABLE

701 - 727 MISSOURI 7 HIGHWAY | BLUE SPRINGS, MO 64015