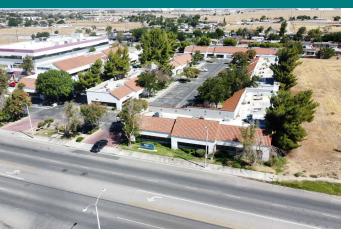

### FEATURES & AMENITIES

ROY BUSINESS PARK | 1543 E PALMDALE BLVD, PALMDALE, CA 93550

#### FEATURES & AMENITIES

- Approx. 260 SF to 1964SF Available for lease
- Ground Floor Offices Available
- Elevator Available
- Close Proximity to the 14 Freeway
- Easy Ingress and Egress
- Plenty of Onsite Parking

### **PROPERTY SUMMARY**

ROY BUSINESS PARK | 1543 E PALMDALE BLVD, PALMDALE, CA 93550

#### **PROPERTY HIGHLIGHTS**

- Approx. 260 SF to 1964SF Available for lease
- Ground Floor Offices Available
- Elevator Available
- Close Proximity to the 14 Freeway
- Easy Ingress and Egress
- Plenty of Onsite Parking