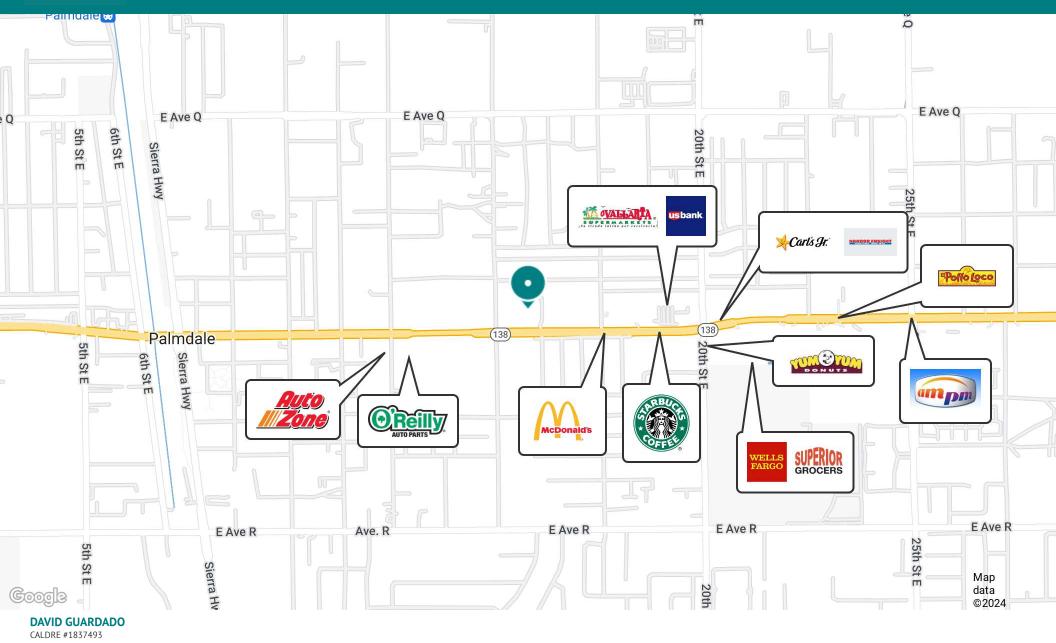

**NEIGHBORING RETAILERS** 

| DEMOGRAPHICS      | 1 MILE   | 3 MILES  | 5 MILES  |
|-------------------|----------|----------|----------|
| Total Households  | 5,887    | 26,049   | 41,011   |
| Total Population  | 18,877   | 88,998   | 144,213  |
| Average HH Income | \$57,743 | \$77,877 | \$89,542 |

## LOCATION MAP

ROY BUSINESS PARK | 1543 E PALMDALE BLVD, PALMDALE, CA 93550

BROCHURE | PAGE 5

818.380.9972 DAVIDG@CBM1.COM