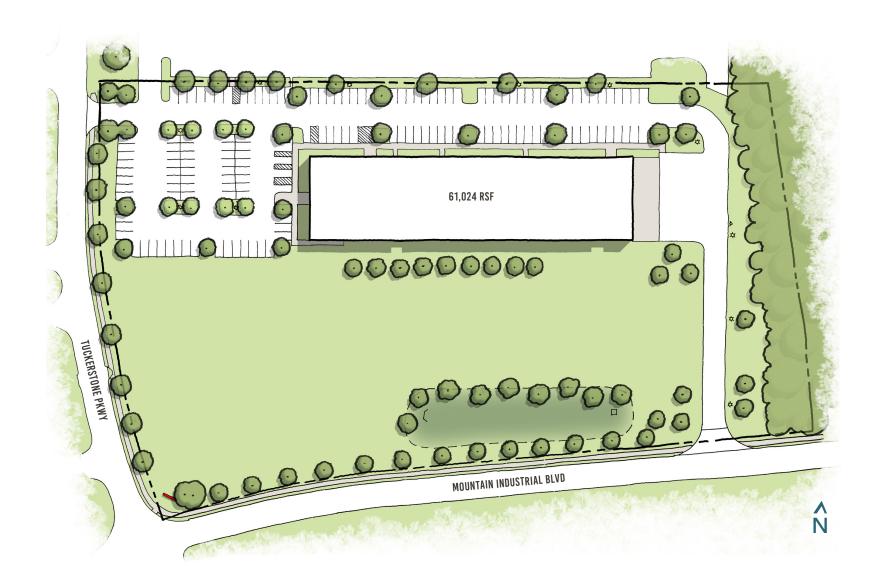

Property Highlights

Rare opportunity to own or lease a second generation lab building in Atlanta MSA

- · Two Story Office/Laboratory Building
- Existing Space: 61,024 RSF
- · Pad Site (Included): Can Accommodate an Additional 232,000 RSF
- Total Potential Space: 293,024 RSF
- Total Site: Approximately 6.96 Acres

- Parking: 156 Surface Spaces 2.56/1,000 SF
- Zoning: M (Light Industrial)
- · Building Completed: Q4 2016
- · Tilt-Up Slab Construction
- · Generator and UPS

### **DISTANCE TO:**

4.8 miles

**EMORY UNIVERSITY** 

14.9 miles 16.3 miles

MERCER UNIVERSITY

19.1 miles

9.9 miles

**GEORGIA STATE** UNIVERSITY

**GEORGIA TECH** 

19.0 miles SPELMAN COLLEGE

MOREHOUSE COLLEGE

30.1 miles

HARTSFIELD-JACKSON INT'L AIRPORT

**CLIA & CAP Certified Lab**  88

## Existing Site Plan





## Proposed Site Plan





### **VIEW VIRTUAL TOUR**



FIRST FLOOR





#### SECOND FLOOR





© 2024 CBRE, Inc. All rights reserved. This information has been obtained from sources believed reliable, but has not been verified for accuracy or completeness. You should conduct a careful, independent investigation of the property and verify all information. Any reliance on this information is solely at your own risk. CBRE and the CBRE logo are service marks of CBRE, Inc. All other marks displayed on this document are the property of their respective owners, and the use of such logos does not imply any affiliation with or endorsement of CBRE. Photos herein are the property of their respective owners. Use of these images without the express written consent of the owner is prohibited.

CBRE