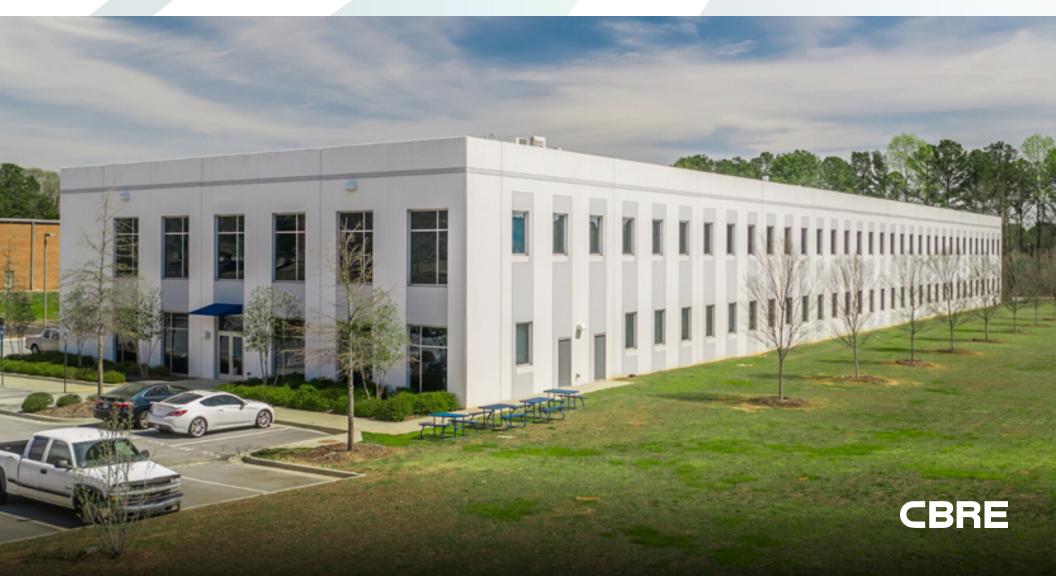

# Property Highlights

Rare opportunity to own or lease a second generation lab building in Atlanta MSA

- · Two Story Office/Laboratory Building
- Existing Space: 61,024 RSF
- · Pad Site (Included): Can Accommodate an Additional 232,000 RSF
- Total Potential Space: 293,024 RSF
- Total Site: Approximately 6.96 Acres

- Parking: 156 Surface Spaces 2.56/1,000 SF
- Zoning: M (Light Industrial)
- · Building Completed: Q4 2016
- · Tilt-Up Slab Construction
- · Generator and UPS