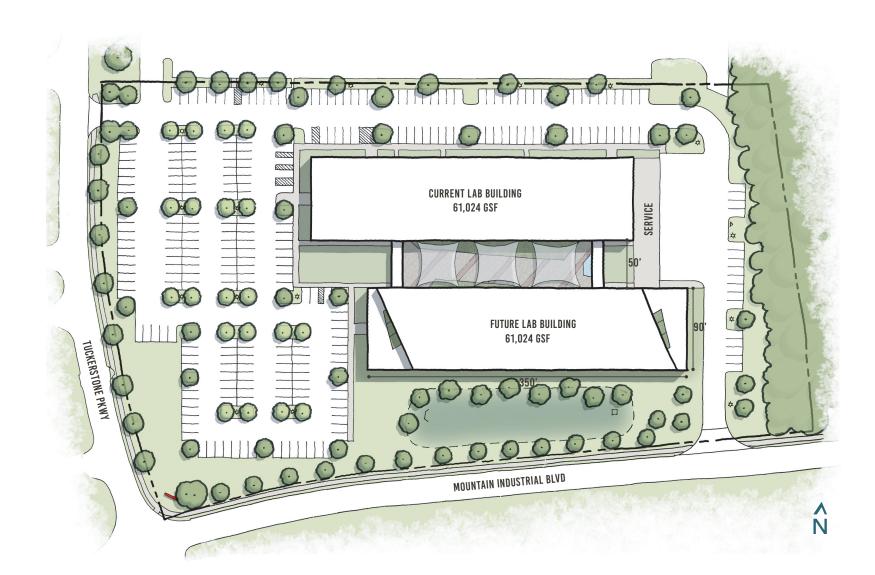

opportunity to own or lease a second generation lab building in Atlanta MSA

- · Two Story Office/Laboratory Building
- Existing Space: 61,024 RSF
- · Pad Site (Included): Can Accommodate an Additional 232,000 RSF
- Total Potential Space: 293,024 RSF
- Total Site: Approximately 6.96 Acres

- Parking: 156 Surface Spaces 2.56/1,000 SF
- Zoning: M (Light Industrial)
- · Building Completed: Q4 2016
- · Tilt-Up Slab Construction
- · Generator and UPS

### **DISTANCE TO:**

4.8 miles

**EMORY UNIVERSITY** 

14.9 miles 16.3 miles

MERCER UNIVERSITY

19.1 miles

9.9 miles

**GEORGIA STATE** UNIVERSITY

**GEORGIA TECH** 

19.0 miles SPELMAN COLLEGE

MOREHOUSE COLLEGE

30.1 miles

HARTSFIELD-JACKSON INT'L AIRPORT

**CLIA & CAP Certified Lab**  88

## Existing Site Plan





## Proposed Site Plan





### **VIEW VIRTUAL TOUR**



FIRST FLOOR





#### SECOND FLOOR





© 2024 CBRE, Inc. All rights reserved. This information has been obtained from sources believed reliable, but has not been verified for accuracy or completeness. You should conduct a careful, independent investigation of the property and verify all information. Any reliance on this information is solely at your own risk. CBRE and the CBRE logo are service marks of CBRE, Inc. All other marks displayed on this document are the property of their respective owners, and the use of such logos does not imply any affiliation with or endorsement of CBRE. Photos herein are the property of their respective owners. Use of these images without the express written consent of the owner is prohibited.

CBRE