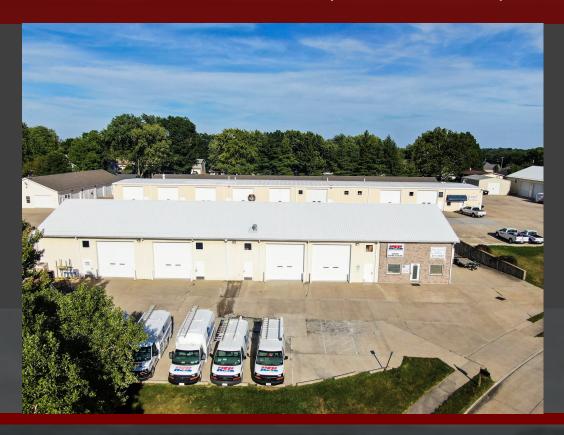

## **BOLD VENTURE BUSINESS & STORAGE PARK**4300 BOLD VENTURE DR., COLUMBIA, MO

### **FOR LEASE**

- 6,600 S.F. TEMPERATURE CONTROLLED SHOP SPACE WITH OFFICE
- MOVE-IN READY!
- SPACE FEATURES: RECEPTION, 3 PRIVATE OFFICES, 2 RESTROOMS AND A KITCHENETTE, +/- 5,000 S.F. OF TEMP CONTROLLED SHOP
- ASKING \$5,950/MONTH, ALL-IN RATE YEAR 1.
- LEASE ON A NNN BASIS
- 4 OVERHEAD DOORS, 14' HIGH
- OCCUPANT RESPONSIBLE FOR UTILITIES AND INTERIOR MAINTENANCE.
- ABUNDANT COMMON AREA AND RESERVED PARKING
- PROPERTY LOCATED IN BOLD VENTURE INDUSTRIAL PARK