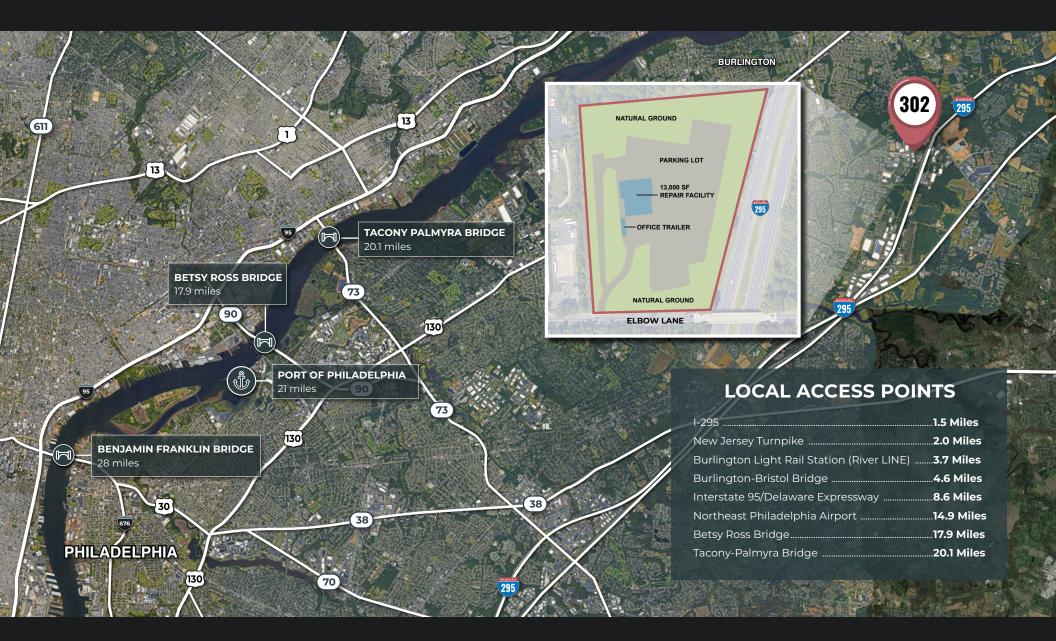

# 25 Acres Available For Sale or Lease

302 Elbow Lane, Burlington, NJ 08016





MICHAEL KIMMEL

+1 410 241 1815 michael.kimmel@kbcadvisors.com **SEAN KELLY** 

+1 856 630 5806 sean.kelly@kbcadvisors.com

## **Property Advantages**



I-1, Industrial **Zoning** 

25 Acres

13,000 SF Repair Facility

> 12 Overhead doors

### **ADVANTAGES:**

I-295 Signage Drive-Thru Capability Trailer Parking



MICHAEL KIMMEL

+1 410 241 1815 michael.kimmel@kbcadvisors.com **SEAN KELLY** 

+1 856 630 5806 sean.kelly@kbcadvisors.com

## **Location Overview**





### MICHAEL KIMMEL

+1 410 241 1815 michael.kimmel@kbcadvisors.com

### **SEAN KELLY**

+1 856 630 5806 sean.kelly@kbcadvisors.com

# **Premier Regional Connectivity**





#### MICHAEL KIMMEL

+1 410 241 1815

michael.kimmel@kbcadvisors.com

### **SEAN KELLY**

+1 856 630 5806

sean.kelly@kbcadvisors.com

© 2023 KBC ADVISORS This information has been obtained from sources believed to be reliable but has not been verified for accuracy or completeness, and KBC Advisors disclaims any guarantees, warranties or representations, express or implied, as to the completeness or accuracy as to the information contained herein. You should conduct a careful, independent investigation of the property and verify all information. Any reliance on this information is solely at your own risk. The KBC AD