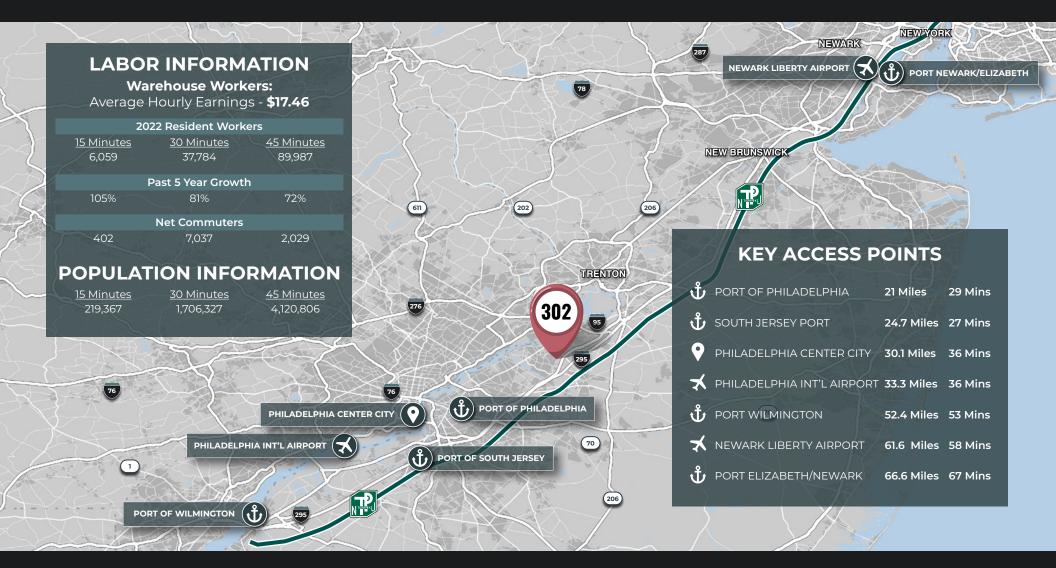

# 25 Acres Available For Sale or Lease

302 Elbow Lane, Burlington, NJ 08016





MICHAEL KIMMEL

+1 410 241 1815 michael.kimmel@kbcadvisors.com **SEAN KELLY** 

+1 856 630 5806 sean.kelly@kbcadvisors.com

## **Property Advantages**



I-1, Industrial **Zoning** 

25 Acres

13,000 SF Repair Facility

> 12 Overhead doors

### **ADVANTAGES:**

I-295 Signage Drive-Thru Capability Trailer Parking



MICHAEL KIMMEL

+1 410 241 1815 michael.kimmel@kbcadvisors.com **SEAN KELLY** 

+1 856 630 5806 sean.kelly@kbcadvisors.com

## **Location Overview**





### MICHAEL KIMMEL

+1 410 241 1815 michael.kimmel@kbcadvisors.com

### **SEAN KELLY**

+1 856 630 5806 sean.kelly@kbcadvisors.com

# **Premier Regional Connectivity**





#### MICHAEL KIMMEL

+1 410 241 1815

michael.kimmel@kbcadvisors.com

### **SEAN KELLY**

+1 856 630 5806

sean.kelly@kbcadvisors.com

© 2023 KBC ADVISORS This information has been obtained from sources believed to be reliable but has not been verified for accuracy or completeness, and KBC Advisors disclaims any guarantees, warranties or representations, express or implied, as to the completeness or accuracy as to the information contained herein. You should conduct a careful, independent investigation of the property and verify all information. Any reliance on this information is solely at your own risk. The KBC ADVISORS logo is a service mark of KBC ADVISORS. All other marks displayed on this document are the property of their respective owners. Use of these images without the expres