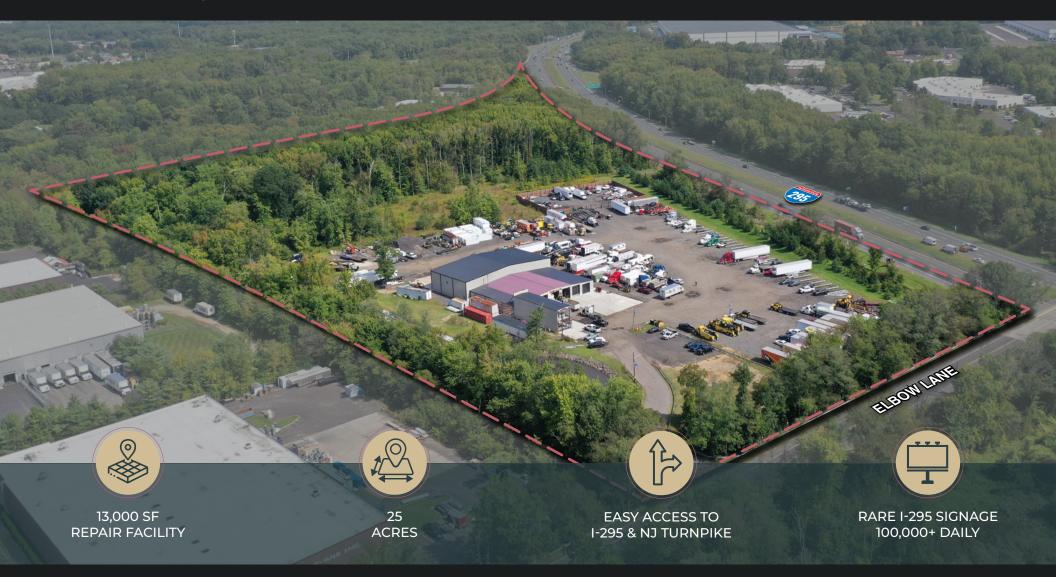

## **Property Advantages**

I-1, Industrial **Zoning** 

25 Acres

13,000 SF Repair Facility

> 12 Overhead doors

### **ADVANTAGES:**

I-295 Signage Drive-Thru Capability Trailer Parking

MICHAEL KIMMEL

+1 410 241 1815 michael.kimmel@kbcadvisors.com **SEAN KELLY** 

+1 856 630 5806 sean.kelly@kbcadvisors.com