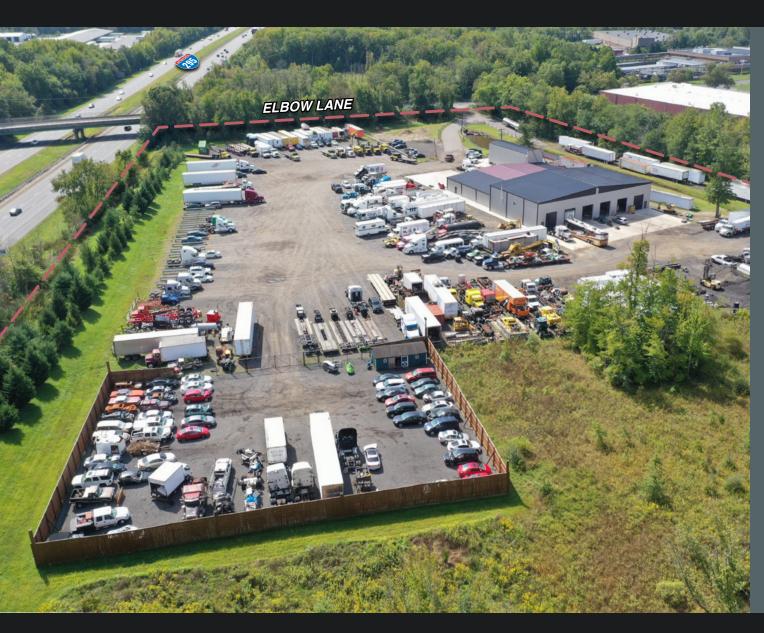

## **Property Advantages**

I-1, Industrial **Zoning** 

25 Acres

13,000 SF Repair Facility

> 12 Overhead doors

### **ADVANTAGES:**

I-295 Signage Drive-Thru Capability Trailer Parking

MICHAEL KIMMEL

+1 410 241 1815 michael.kimmel@kbcadvisors.com **SEAN KELLY** 

+1 856 630 5806 sean.kelly@kbcadvisors.com