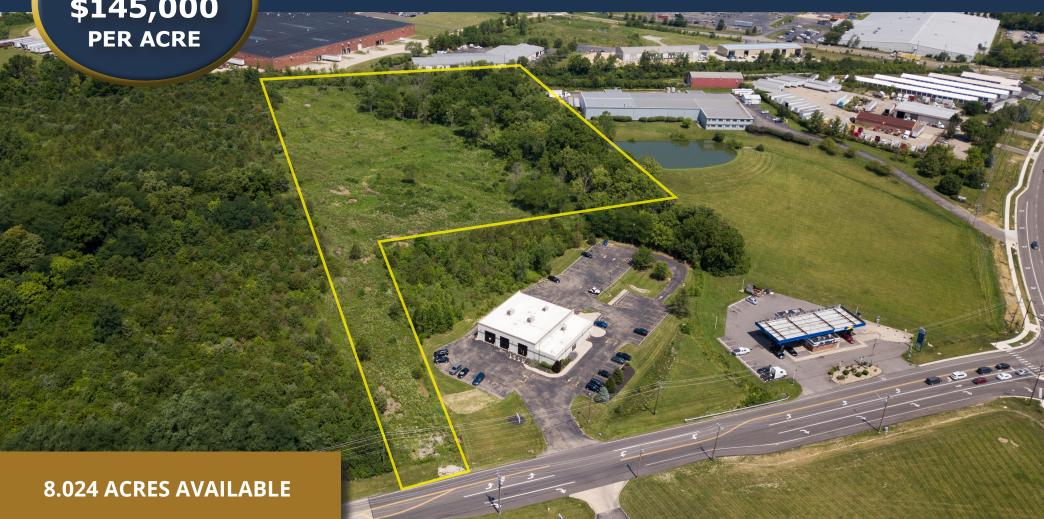

## CURŌ BRKG

FOR SALE \$145,000 **FOR SALE** 

4483 N ROUTE 42 MASON, OH 45040

CURŌ•BRKG

ROB BLUNDRED | ROB@CUROBRKG.COM | 513.236.0245 | CUROBRKG.COM

© 2025 CURO BRKG. All rights reserved. No warranty or representation, express or implied, is made to the accuracy or completeness of the information contained herein, and same is submitted subject to errors, omissions, change of price, rental or other conditions, withdrawal without notice, and to any special listing conditions imposed by the property owner(s). As applicable, we make no representation as to the condition of the property (or properties) in question. This information has been obtained from sources believed reliable, but has not been verified for accuracy or completeness. You should conduct a careful, independent investigation of the property and verify all information is solely at your own risk. CURO BRKG and the CURO BRKG logo are service marks of CURO BRKG. All other marks displayed on this document are the property of their respective owners. Use of these images without the express written consent of the owner is prohibited.

- » 8.024 ACRES- (DIVISIBLE)
- » ZONING: HT-MFG
- » LOCATED IN MASON, HOME TO OVER 150 CORPORATIONS
- » ONE OF THE LAST REMAINING INDUSTRIAL SITES IN MASON
- » GOOD ACCESS TOI-7I & I-75
- » IMMEDIATE ACCESS TO 741 AND SR 42
- » RAIL ACCESS AVAILABLE
- » AIRPORTS: CVG (35 MILES); DAYTON (42 MILES)