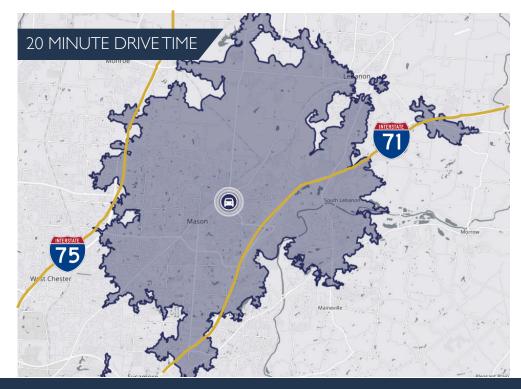

## ABOUT THE PROPERTY

| INFORMATION PROVIDED<br>BY US CENSUS 2021 | I MILE   | 3 MILES   | 5 MILES   |
|-------------------------------------------|----------|-----------|-----------|
| POPULATION                                | 6,347    | 38,094    | 108,108   |
| HOUSEHOLDS                                | 2,429    | 12,962    | 37,333    |
| HOUSEHOLD<br>MEDIAN INCOME                | \$95,122 | \$123,035 | \$110,651 |
| TOTAL BUSINESSES                          | 106      | 772       | 2,698     |
| TOTAL EMPLOYEES                           | 2,607    | 19,760    | 59,215    |