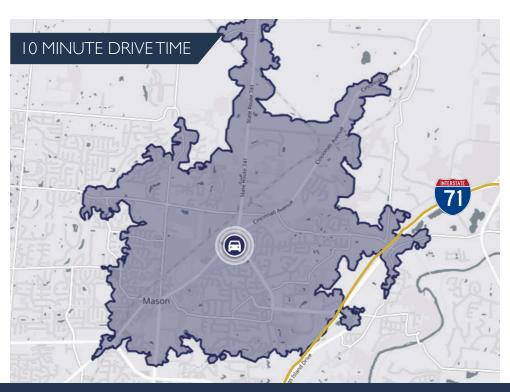

## ABOUT THE PROPERTY

| INFORMATION PROVIDED<br>BY US CENSUS 2021 | I MILE   | 3 MILES   | 5 MILES   |
|-------------------------------------------|----------|-----------|-----------|
| POPULATION                                | 6,347    | 38,094    | 108,108   |
| HOUSEHOLDS                                | 2,429    | 12,962    | 37,333    |
| HOUSEHOLD<br>MEDIAN INCOME                | \$95,122 | \$123,035 | \$110,651 |
| TOTAL BUSINESSES                          | 106      | 772       | 2,698     |
| TOTAL EMPLOYEES                           | 2,607    | 19,760    | 59,215    |