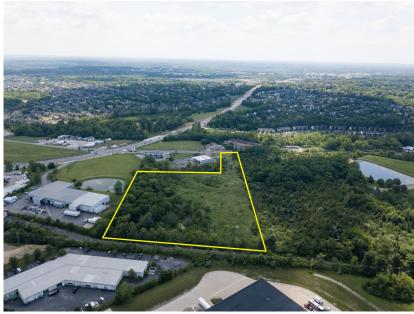

- » 8.024 ACRES- (DIVISIBLE)
- » ZONING: HT-MFG
- » LOCATED IN MASON, HOME TO OVER 150 CORPORATIONS
- » ONE OF THE LAST REMAINING INDUSTRIAL SITES IN MASON
- » GOOD ACCESS TOI-7I & I-75
- » IMMEDIATE ACCESS TO 741 AND SR 42
- » RAIL ACCESS AVAILABLE
- » AIRPORTS: CVG (35 MILES); DAYTON (42 MILES)