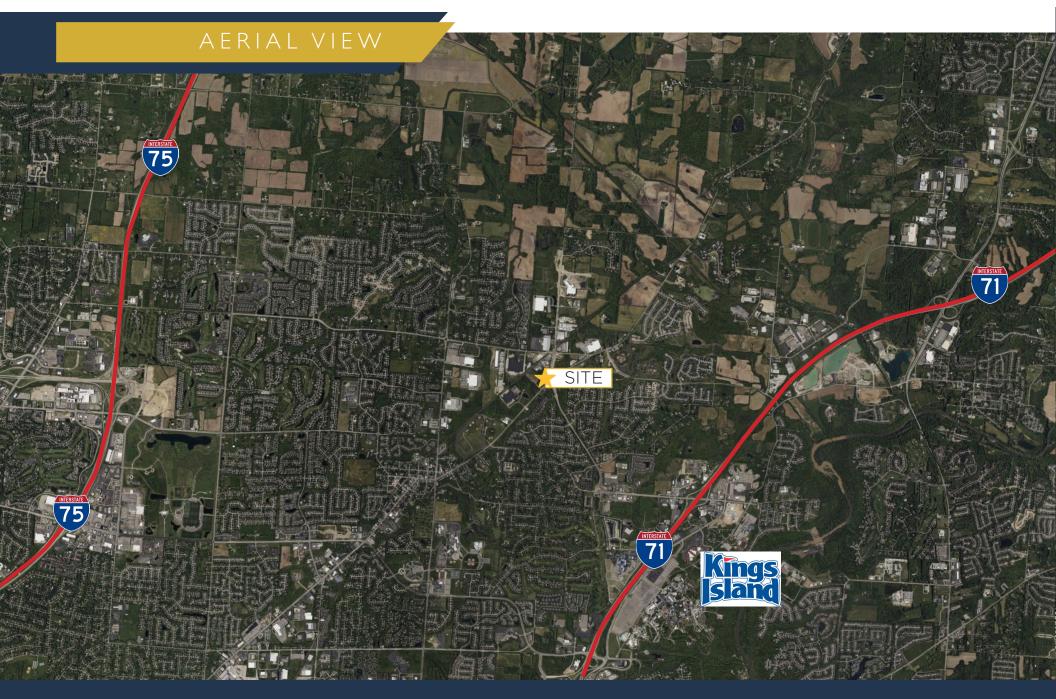

- » 8.024 ACRES- (DIVISIBLE)
- » ZONING: HT-MFG
- » LOCATED IN MASON, HOME TO OVER 150 CORPORATIONS
- » ONE OF THE LAST REMAINING INDUSTRIAL SITES IN MASON
- » GOOD ACCESS TOI-7I & I-75
- » IMMEDIATE ACCESS TO 741 AND SR 42
- » RAIL ACCESS AVAILABLE
- » AIRPORTS: CVG (35 MILES); DAYTON (42 MILES)