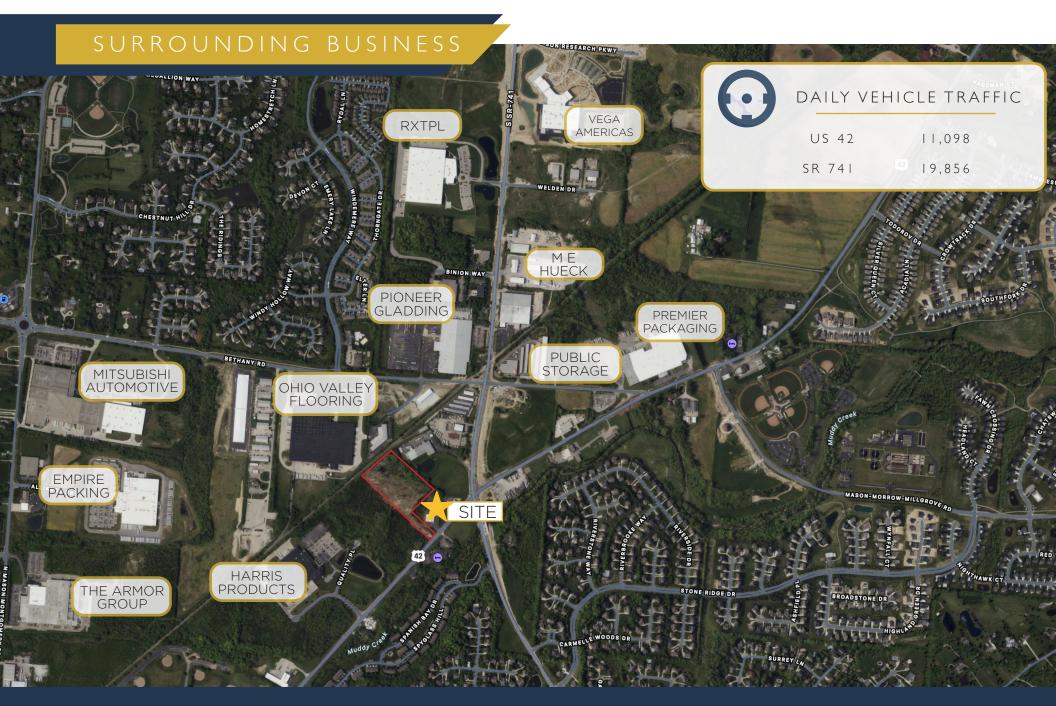

- » 8.024 ACRES- (DIVISIBLE)
- » ZONING: HT-MFG
- » LOCATED IN MASON, HOME TO OVER 150 CORPORATIONS
- » ONE OF THE LAST REMAINING INDUSTRIAL SITES IN MASON
- » GOOD ACCESS TOI-7I & I-75
- » IMMEDIATE ACCESS TO 741 AND SR 42
- » RAIL ACCESS AVAILABLE
- » AIRPORTS: CVG (35 MILES); DAYTON (42 MILES)