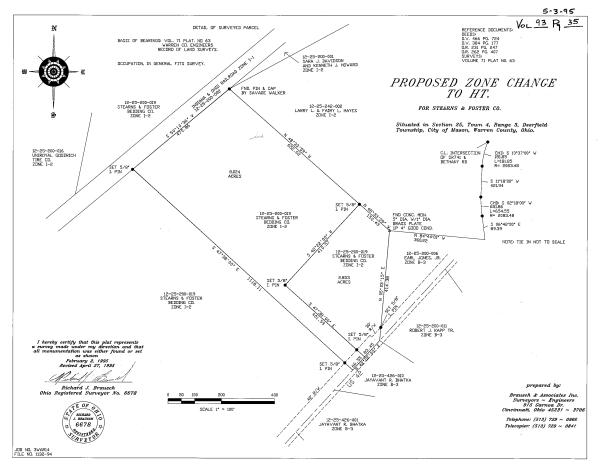

- » 8.024 ACRES- (DIVISIBLE)
- » ZONING: HT-MFG
- » LOCATED IN MASON, HOME TO OVER 150 CORPORATIONS
- » ONE OF THE LAST REMAINING INDUSTRIAL SITES IN MASON
- » GOOD ACCESS TOI-7I & I-75
- » IMMEDIATE ACCESS TO 741 AND SR 42
- » RAIL ACCESS AVAILABLE
- » AIRPORTS: CVG (35 MILES); DAYTON (42 MILES)