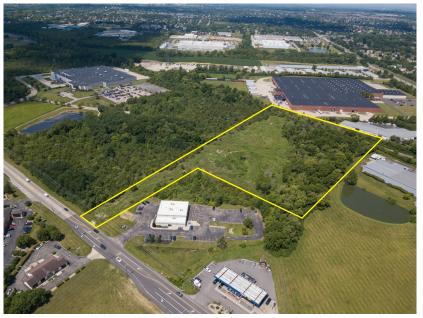

- » 8.024 ACRES- (DIVISIBLE)
- » ZONING: HT-MFG
- » LOCATED IN MASON, HOME TO OVER 150 CORPORATIONS
- » ONE OF THE LAST REMAINING INDUSTRIAL SITES IN MASON
- » GOOD ACCESS TOI-7I & I-75
- » IMMEDIATE ACCESS TO 741 AND SR 42
- » RAIL ACCESS AVAILABLE
- » AIRPORTS: CVG (35 MILES); DAYTON (42 MILES)