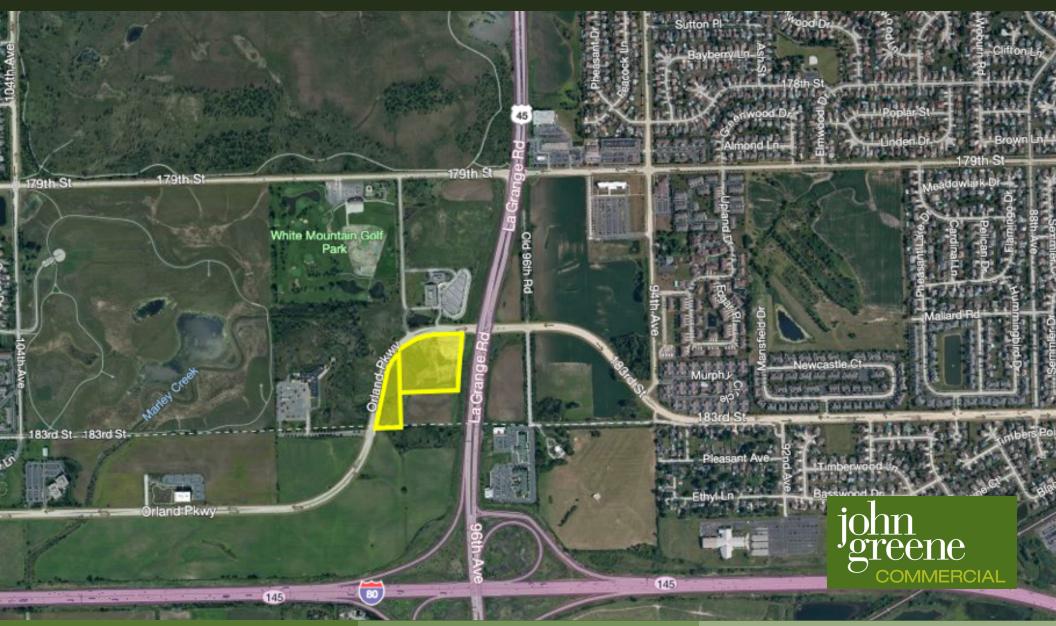

# SWC 183rd & LaGrange Road

Orland Park, IL 60467

**DEVELOPMENT OPPORTUNITY** 

### SWC 183rd & LaGrange Road | Orland Park, IL 60467

#### **DEVELOPMENT OPPORTUNITY**

john greene Commercial | 1311 S Route 59, Naperville, IL 60564 | 630.229.2290

| OFFERING SUMMARY |
|------------------|
| Sale Price:      |
|                  |
|                  |
| Lot Size:        |
|                  |
|                  |
| Zoning:          |
|                  |
|                  |

#### **PROPERTY OVERVIEW**

\$1,699,000 11± Acres of improved land for sale at a signalized intersection. I-80 / LaGrange Road 4 way interchange close by. Multiple proposed uses include Retail, Hotel, Multi Family and Office.

### 11.3± AC PROPERTY HIGHLIGHTS

- 1/2 Mile North of I-80
- Signalized intersection at Orland Parkway
- Mixed Use 40,600 VPD on LaGrange Road

Taxes:

\$52,912 (2022)

Chris Condon chriscondon@johngreenecommercial.com