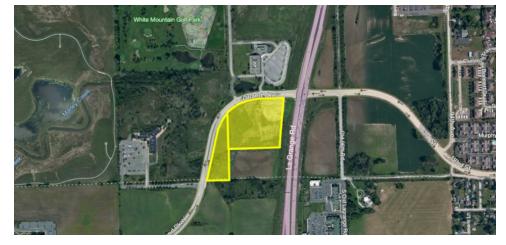

#### **PROPERTY OVERVIEW**

\$1,699,000 11± Acres of improved land for sale at a signalized intersection. I-80 / LaGrange Road 4 way interchange close by. Multiple proposed uses include Retail, Hotel, Multi Family and Office.

### 11.3± AC PROPERTY HIGHLIGHTS

- 1/2 Mile North of I-80
- Signalized intersection at Orland Parkway
- Mixed Use 40,600 VPD on LaGrange Road

Taxes:

\$52,912 (2022)

Chris Condon chriscondon@johngreenecommercial.com