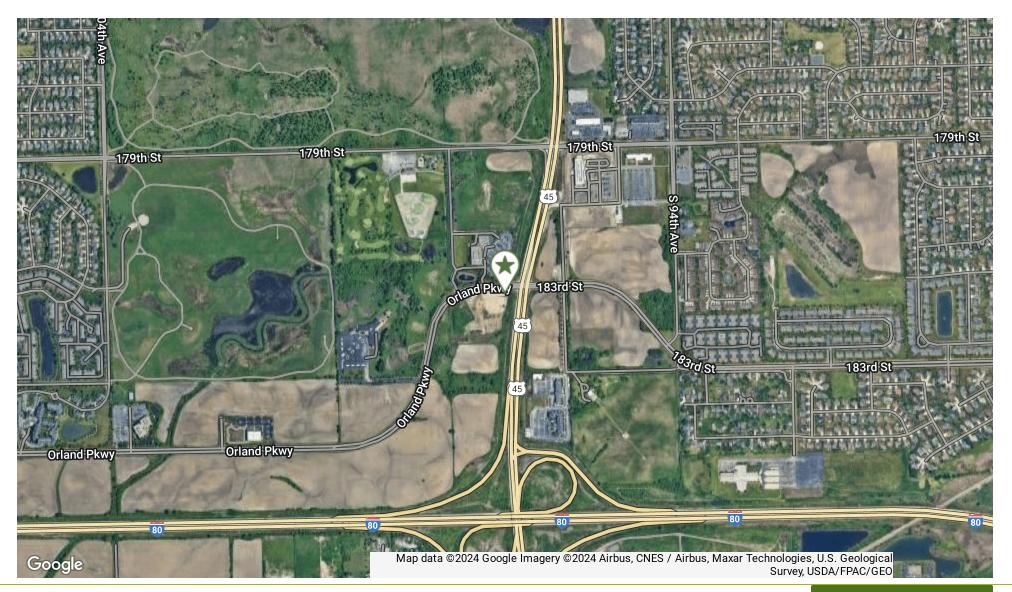

#### **PROPERTY OVERVIEW**

\$1,699,000 11± Acres of improved land for sale at a signalized intersection. I-80 / LaGrange Road 4 way interchange close by. Multiple proposed uses include Retail, Hotel, Multi Family and Office.

### 11.3± AC PROPERTY HIGHLIGHTS

- 1/2 Mile North of I-80
- Signalized intersection at Orland Parkway
- Mixed Use 40,600 VPD on LaGrange Road

Taxes:

\$52,912 (2022)

Chris Condon chriscondon@johngreenecommercial.com