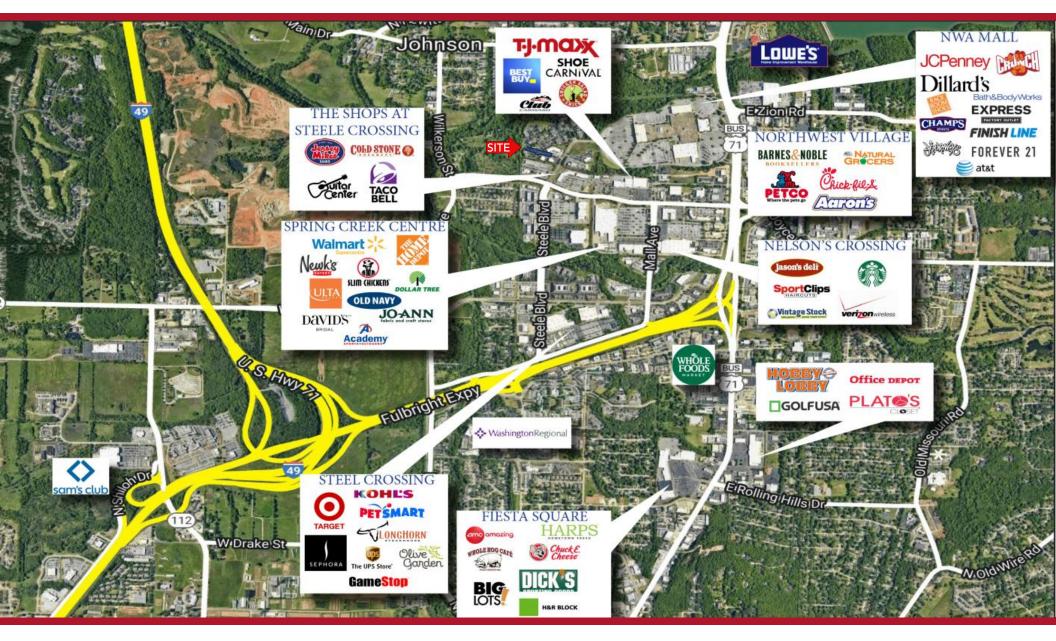

**TRAFFIC COUNTS** 

W Joyce Blvd - 23,145 VPD

MATT STROM, CCIM PARTNER | AGENT O 479.695.8262 | D 479.650.8980 mstrom@kelleycp.com

Joyce Plaza | 72 W Joyce Blvd | Fayetteville, AR 72703

MATT STROM, CCIM PARTNER | AGENT O 479.695.8262 | D 479.650.8980 mstrom@kelleycp.com