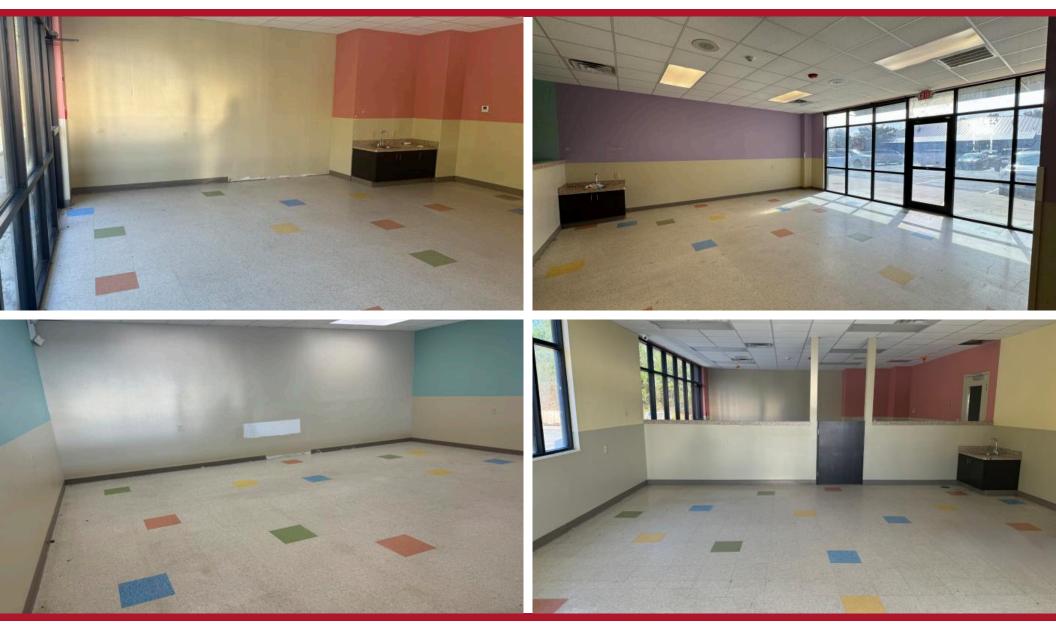

#### **COMMENTS**

- Great office or destination retail space
- Reception area, conference room, 2 restrooms, 5 large Offices, utility, and data room
- Stoplight access
- Additional parking on the side