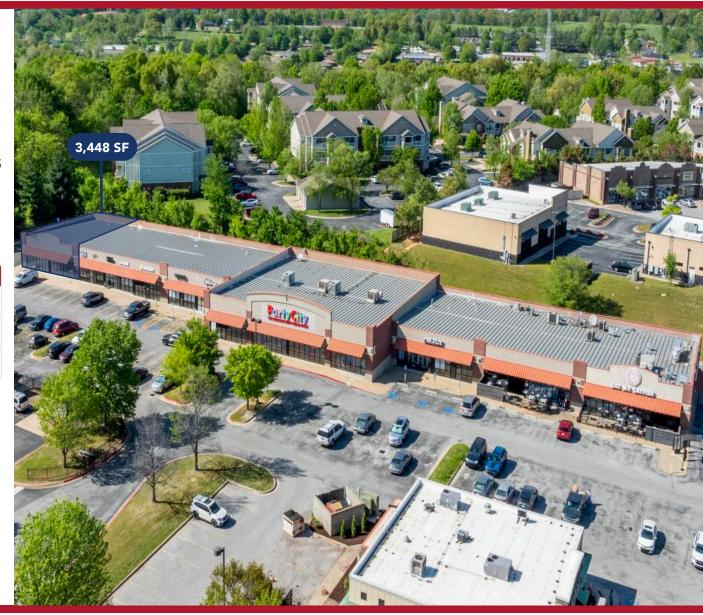

### AVAILABLE

±3,448 SF

#### **COMMENTS**

- Great office or destination retail space
- Reception area, conference room, 2 restrooms, 5 large Offices, utility, and data room
- Stoplight access
- Additional parking on the side